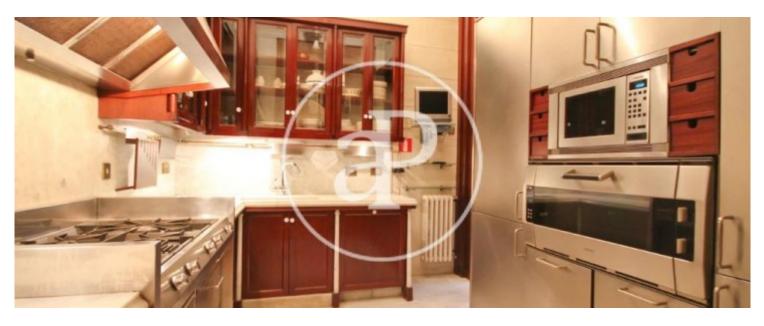

The property presents modernist finishes in ceilings, floors and windows. The current owners made a complete renovation throughout the house taking care of all the details. The property is laid out in two areas, the hall area with elegant living rooms and two galleries over Paseo de Gracia, study and fully equipped kitchen. The private area with hardwoods consists of a library / study with access to a beautiful garden. It is in the private area where we also find a large suite with bathroom and dressing room, two bedrooms en suite and an apartment with a separate entrance for the servants. Due to its characteristic, this property can be used for housing, corporate headquarters or for a consulate. It has two parking spaces for four cars on the estate. This is a jewel of modernist style for the most exclusive customers.