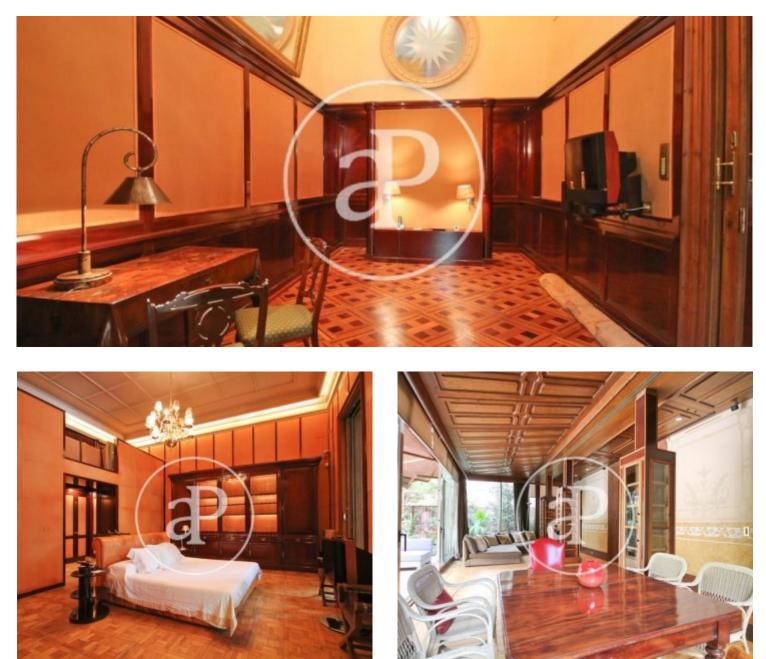

## Price Price upon request

Located in a lovely and modernist estate of beginning of twentieth century by the architect Joaquim Codina Matalí, we find this stunning 700sqm flat with a terrace of 300sqm.

The property presents modernist finishes in ceilings, floors and windows. The current owners made a complete renovation throughout the house taking care of all the details. The property is laid out in two areas, the hall area with elegant living rooms and two galleries over Paseo de Gracia, study and fully equipped kitchen. The private area with hardwoods consists of a library / study with access to a beautiful garden. It is in the private area where we also find a large suite with bathroom and dressing room, two bedrooms en suite and an apartment with a separate entrance for the servants. Due to its characteristic, this property can be used for housing, corporate headquarters or for a consulate. It has two parking spaces for four cars on the estate. This is a jewel of modernist style for the most exclusive customers.