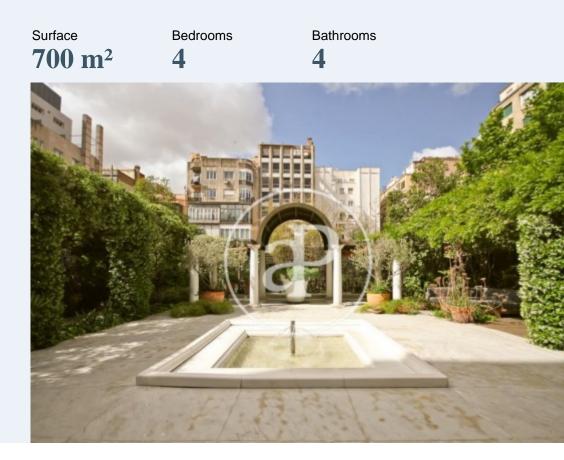

## Price Price upon request

Located in a lovely and modernist estate of beginning of twentieth century by the architect Joaquim Codina Matalí, we find this stunning 700sqm flat with a terrace of 300sqm.

The property presents modernist finishes in ceilings, floors and windows. The current owners made a complete renovation throughout the house taking care of all the details. The property is laid out in two areas, the hall area with elegant living rooms and two galleries over Paseo de Gracia, study and fully equipped kitchen. The private area with hardwoods consists of a library / study with access to a beautiful garden. It is in the private area where we also find a large suite with bathroom and dressing room, two bedrooms en suite and an apartment with a separate entrance for the servants. Due to its characteristic, this property can be used for housing, corporate headquarters or for a consulate. It has two parking spaces for four cars on the estate. This is a jewel of modernist style for the most exclusive customers.