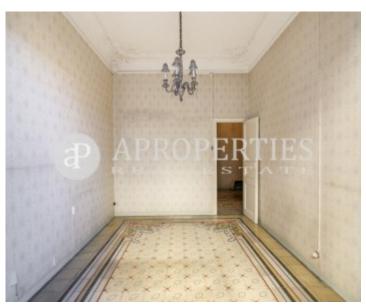

# Located in La Dreta de l'Eixample, close to shops and transport, we find this 150sqm apartment in a modernist building.

It consists of a large hall, on one side has two bedrooms, one with a beautiful gallery and the other with access to a balcony, a space that could be a closet and a bathroom to renovate, on the other side is the kitchen to renovate, two bedrooms, one single and another double, a bathroom, a utility room and a living room with a large gallery with access to the terrace. The flat has high and coffered ceilings, mosaic floors and windows with designed glass.