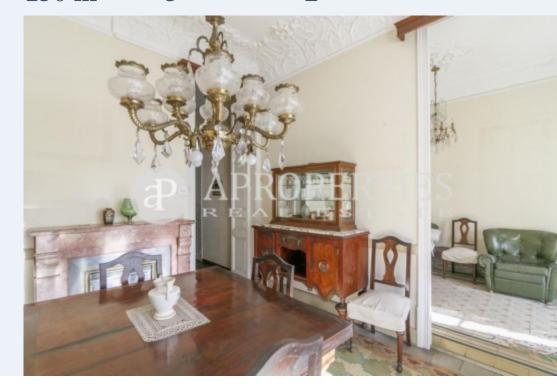

# Located in La Dreta de l'Eixample, close to shops and transport, we find this 150sqm apartment in a modernist building.

It consists of a large hall, on one side has two bedrooms, one with a beautiful gallery and the other with access to a balcony, a space that could be a closet and a bathroom to renovate, on the other side is the kitchen to renovate, two bedrooms, one single and another double, a bathroom, a utility room and a living room with a large gallery with access to the terrace. The flat has high and coffered ceilings, mosaic floors and windows with designed glass.