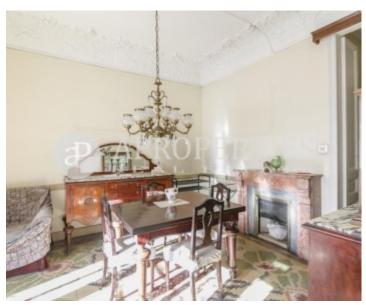

# Located in La Dreta de l'Eixample, close to shops and transport, we find this 150sqm apartment in a modernist building.

It consists of a large hall, on one side has two bedrooms, one with a beautiful gallery and the other with access to a balcony, a space that could be a closet and a bathroom to renovate, on the other side is the kitchen to renovate, two bedrooms, one single and another double, a bathroom, a utility room and a living room with a large gallery with access to the terrace. The flat has high and coffered ceilings, mosaic floors and windows with designed glass.