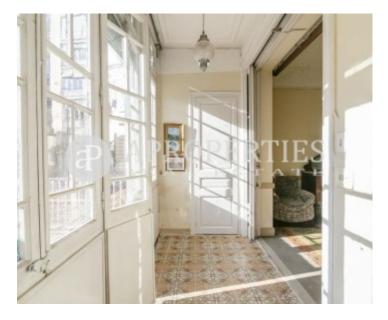

# Located in La Dreta de l'Eixample, close to shops and transport, we find this 150sqm apartment in a modernist building.

It consists of a large hall, on one side has two bedrooms, one with a beautiful gallery and the other with access to a balcony, a space that could be a closet and a bathroom to renovate, on the other side is the kitchen to renovate, two bedrooms, one single and another double, a bathroom, a utility room and a living room with a large gallery with access to the terrace. The flat has high and coffered ceilings, mosaic floors and windows with designed glass.