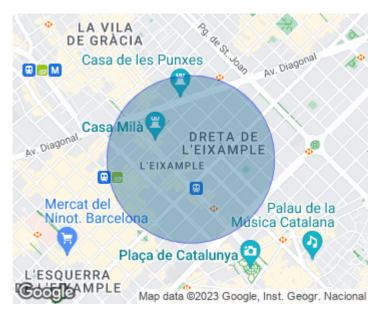

In a beautiful royal estate of 1900, next to Passeig de Gràcia, with only one flat per floor and only six neighbors, we find this wonderful house recently updated respecting all the details of the time. We access directly to a large entrance hall that leads to a large lounge area with living - dining room in two rooms, with wonderful coffered ceilings and modernist stained glass very well rehabilitated and with access to a small but nice terrace. The kitchen, independent, has been recently renovated. It also has a separate utility room. On the other side of the large entrance hall, in a differentiated area, we find three other double rooms also with coffered ceilings and lots of light due to its magnificent southeast orientation and two full bathrooms. One of the bedrooms has access to