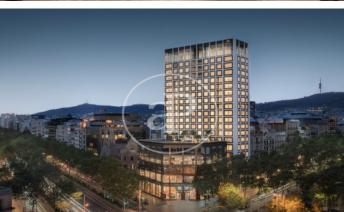

## Mandarin Oriental Residences

New luxury apartment on the traditional levels of the "Mandarin Oriental Residences" tower in Passeig de Gràcia 111, Barcelona. With spectacular volumes, thanks to over 3-meter-high ceilings all through. Formed by a spacious living room, with double aspect and a loggia; two bedrooms with ensuite bathroom; separate guest lavatory. Design, equipment and finishes of the highest quality available in the market. The apartment, with two aspects (corner), enjoys traditional views over Avenida Diagonal. The owners benefit from a club level (on the sixth floor) with amenity areas, both indoor (library room, study and meeting rooms, gym with views, spa, changing rooms) and exterior (panoramic garden with terrace and outdoor pool). Three elevators. Two stairs. Building equipped with top safety and security measures. Secure car parking. Storage room. The building is managed for the owners by the Mandarin Oriental Hotel Group, providing owners and residents a level of services (24-hour security, management, concierge, event organization, cleaning, gardening, maintenance, etc.) comparable to that of the best hotels in the world.

## **FEATURES**

Surface 186 m<sup>2</sup> / 4 m<sup>2</sup> terrace 2 Rooms

2 Toilets 1 Restrooms

✓ Views

Security

Heating

Concierge

✓ Boxroom

✓ Has parking

✓ AACC

✓ Pool

Gym

Lift

Price 4,100,000 €

(Eixample Dreta) Ref: ONB2305004-1

(Eixample Dreta) Ref: ONB2305004-1