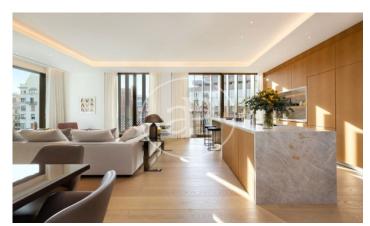

## Mandarin Oriental Residences

New luxury apartment on the traditional levels of the "Mandarin Oriental Residences" tower in Passeig de Gràcia 111, Barcelona. With spectacular volumes, thanks to over 3-meter-high ceilings all through. Formed by a spacious living room, with double aspect and a loggia; two bedrooms with ensuite bathroom; separate guest lavatory. Design, equipment and finishes of the highest quality available in the market. The apartment, with two aspects (corner), enjoys traditional views over Avenida Diagonal. The owners benefit from a club level (on the sixth floor) with amenity areas, both indoor (library room, study and meeting rooms, gym with views, spa, changing rooms) and exterior (panoramic garden with terrace and outdoor pool). Three elevators. Two stairs. Building equipped with top safety and security measures. Secure car parking. Storage room. The building is managed for the owners by the Mandarin Oriental Hotel Group, providing owners and residents a level of services (24-hour security, management, concierge, event organization, cleaning, gardening, maintenance, etc.) comparable to that of the best hotels in the world.

## **FEATURES**

Surface 186 m<sup>2</sup> / 4 m<sup>2</sup> terrace 2 Rooms

2 Toilets 1 Restrooms

✓ Views

Security

Heating

Concierge

✓ Boxroom