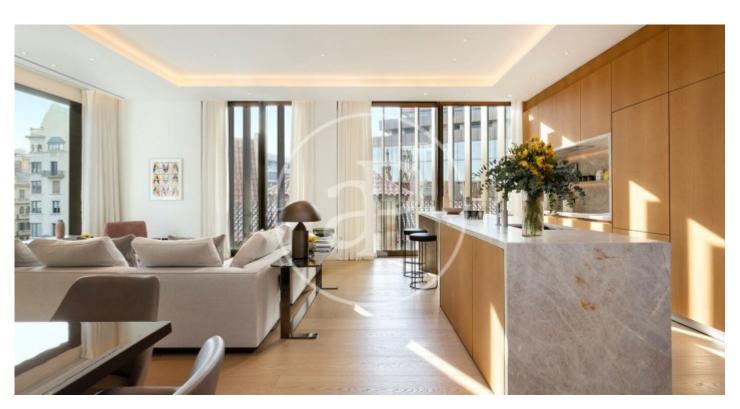

## Mandarin Oriental Residences

New luxury apartment on the traditional levels of the "Mandarin Oriental Residences" tower in Passeig de Gràcia 111, Barcelona. With spectacular volumes, thanks to over 3-meter-high ceilings all through. Formed by a spacious living room, with double aspect and a loggia; two bedrooms with ensuite bathroom; separate guest lavatory. Design, equipment and finishes of the highest quality available in the market. The apartment, with two aspects (corner), enjoys traditional views over Avenida Diagonal. The owners benefit from a club level (on the sixth floor) with amenity areas, both indoor (library room, study and meeting rooms, gym with views, spa, changing rooms) and exterior (panoramic garden with terrace and outdoor pool). Three elevators. Two stairs. Building equipped with top safety and security measures. Secure car parking. Storage room. The building is managed for the owners by the Mandarin Oriental Hotel Group, providing owners and residents a level of services (24-hour security, management, concierge, event organization, cleaning, gardening, maintenance, etc.) comparable to that of the best hotels in the world.

## **FEATURES**

Surface 186 m<sup>2</sup> / 4 m<sup>2</sup> terrace 2 Rooms

2 Toilets 1 Restrooms

✓ Views

Security

Heating

Concierge

✓ Boxroom