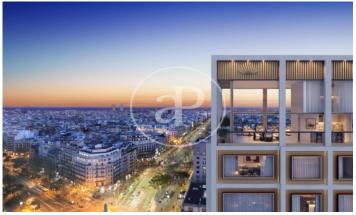

## Mandarin Oriental Residences

New luxury apartment on the traditional levels of the "Mandarin Oriental Residences" tower in Passeig de Gràcia 111, Barcelona. With spectacular volumes, thanks to over 3-meter-high ceilings all through. Formed by a spacious living room, with double aspect and a loggia; two bedrooms with ensuite bathroom; separate guest lavatory. Design, equipment and finishes of the highest quality available in the market. The apartment, with two aspects (corner), enjoys traditional views over Avenida Diagonal. The owners benefit from a club level (on the sixth floor) with amenity areas, both indoor (library room, study and meeting rooms, gym with views, spa, changing rooms) and exterior (panoramic garden with terrace and outdoor pool). Three elevators. Two stairs. Building equipped with top safety and security measures. Secure car parking. Storage room. The building is managed for the owners by the Mandarin Oriental Hotel Group, providing owners and residents a level of services (24-hour security, management, concierge, event organization, cleaning, gardening, maintenance, etc.) comparable to that of the best hotels in the world.

## **FEATURES**

Surface 186 m<sup>2</sup> / 4 m<sup>2</sup> terrace 2 Rooms

2 Toilets 1 Restrooms

✓ Views

Security

Heating

Concierge

✓ Boxroom

✓ Has parking

✓ AACC

✓ Pool

Gym

Lift

Price 4,100,000 €

(Eixample Dreta) Ref: ONB2305004-1

(Eixample Dreta) Ref: ONB2305004-1