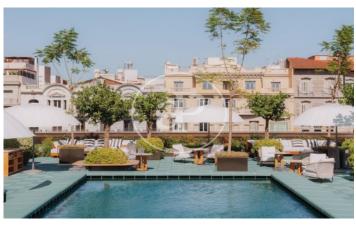

## Mandarin Oriental Residences

New luxury apartment on the traditional levels of the "Mandarin Oriental Residences" tower in Passeig de Gràcia 111, Barcelona. With spectacular volumes, thanks to over 3-meter-high ceilings all through. Formed by a spacious living room, with double aspect and a loggia; two bedrooms with ensuite bathroom; separate guest lavatory. Design, equipment and finishes of the highest quality available in the market. The apartment, with two aspects (corner), enjoys traditional views over Avenida Diagonal. The owners benefit from a club level (on the sixth floor) with amenity areas, both indoor (library room, study and meeting rooms, gym with views, spa, changing rooms) and exterior (panoramic garden with terrace and outdoor pool). Three elevators. Two stairs. Building equipped with top safety and security measures. Secure car parking. Storage room. The building is managed for the owners by the Mandarin Oriental Hotel Group, providing owners and residents a level of services (24-hour security, management, concierge, event organization, cleaning, gardening, maintenance, etc.) comparable to that of the best hotels in the world.

✓ Has parking

✓ AACC

✓ Pool

Gym

Lift

Price 4,100,000 €

(Eixample Dreta) Ref: ONB2305004-1

(Eixample Dreta) Ref: ONB2305004-1