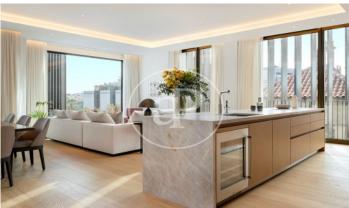

## Mandarin Oriental Residences

New luxury apartment on the traditional levels of the "Mandarin Oriental Residences" tower in Passeig de Gràcia 111, Barcelona. With spectacular volumes, thanks to over 3-meter-high ceilings all through. Formed by a spacious living room, with double aspect and a loggia; two bedrooms with ensuite bathroom; separate guest lavatory. Design, equipment and finishes of the highest quality available in the market. The apartment, with two aspects (corner), enjoys traditional views over Avenida Diagonal. The owners benefit from a club level (on the sixth floor) with amenity areas, both indoor (library room, study and meeting rooms, gym with views, spa, changing rooms) and exterior (panoramic garden with terrace and outdoor pool). Three elevators. Two stairs. Building equipped with top safety and security measures. Secure car parking. Storage room. The building is managed for the owners by the Mandarin Oriental Hotel Group, providing owners and residents a level of services (24-hour security, management, concierge, event organization, cleaning, gardening, maintenance, etc.) comparable to that of the best hotels in the world.

## **FEATURES**

Surface 186 m<sup>2</sup> / 4 m<sup>2</sup> terrace 2 Rooms

2 Toilets 1 Restrooms

✓ Views

Security

Heating

Concierge

✓ Boxroom