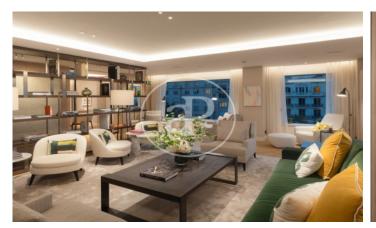

## Mandarin Oriental Residences

New luxury apartment on the traditional levels of the "Mandarin Oriental Residences" tower in Passeig de Gràcia 111, Barcelona. With spectacular volumes, thanks to over 3-meter-high ceilings all through. Formed by a spacious living room, with double aspect and a loggia; two bedrooms with ensuite bathroom; separate guest lavatory. Design, equipment and finishes of the highest quality available in the market. The apartment, with two aspects (corner), enjoys traditional views over Avenida Diagonal. The owners benefit from a club level (on the sixth floor) with amenity areas, both indoor (library room, study and meeting rooms, gym with views, spa, changing rooms) and exterior (panoramic garden with terrace and outdoor pool). Three elevators. Two stairs. Building equipped with top safety and security measures. Secure car parking. Storage room. The building is managed for the owners by the Mandarin Oriental Hotel Group, providing owners and residents a level of services (24-hour security, management, concierge, event organization, cleaning, gardening, maintenance, etc.) comparable to that of the best hotels in the world.

## **FEATURES**

Surface 186 m<sup>2</sup> / 4 m<sup>2</sup> terrace 2 Rooms

2 Toilets 1 Restrooms

✓ Views

Security

Heating

Concierge

✓ Boxroom