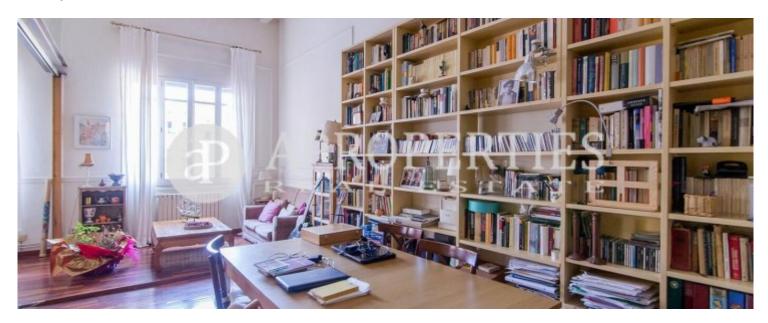

# In the center of La Dreta de l'Eixample we find a magnificent property of approximately 225sqm.

The day area consists of a spacious and bright living-dining room of 90sqm with fireplace, facing a spacious, large and quiet interior courtyard and a multipurpose room. The eat-in kitchen has a utility room. The sleeping area consists of three double bedrooms, one with balcony and dressing room, another room with balcony, both sharing a bathroom, and another bedroom en suite. Moreover it has a single bedroom and a toilet.