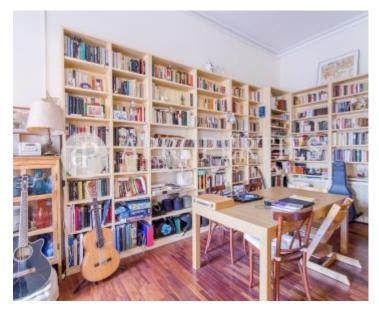

# In the center of La Dreta de l'Eixample we find a magnificent property of approximately 225sqm.

The day area consists of a spacious and bright living-dining room of 90sqm with fireplace, facing a spacious, large and quiet interior courtyard and a multipurpose room. The eat-in kitchen has a utility room. The sleeping area consists of three double bedrooms, one with balcony and dressing room, another room with balcony, both sharing a bathroom, and another bedroom en suite. Moreover it has a single bedroom and a toilet.