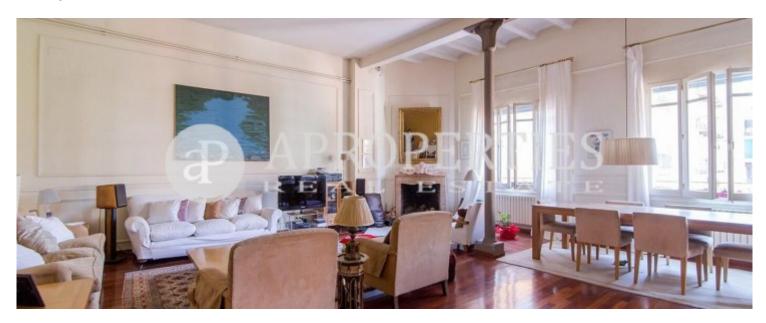

# In the center of La Dreta de l'Eixample we find a magnificent property of approximately 225sqm.

The day area consists of a spacious and bright living-dining room of 90sqm with fireplace, facing a spacious, large and quiet interior courtyard and a multipurpose room. The eat-in kitchen has a utility room. The sleeping area consists of three double bedrooms, one with balcony and dressing room, another room with balcony, both sharing a bathroom, and another bedroom en suite. Moreover it has a single bedroom and a toilet.