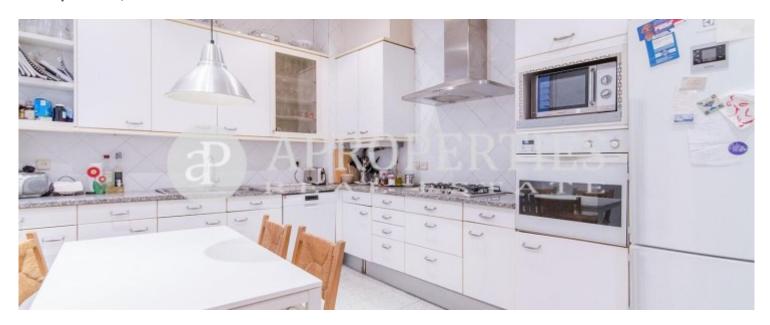

# In the center of La Dreta de l'Eixample we find a magnificent property of approximately 225sqm.

The day area consists of a spacious and bright living-dining room of 90sqm with fireplace, facing a spacious, large and quiet interior courtyard and a multipurpose room. The eat-in kitchen has a utility room. The sleeping area consists of three double bedrooms, one with balcony and dressing room, another room with balcony, both sharing a bathroom, and another bedroom en suite. Moreover it has a single bedroom and a toilet.