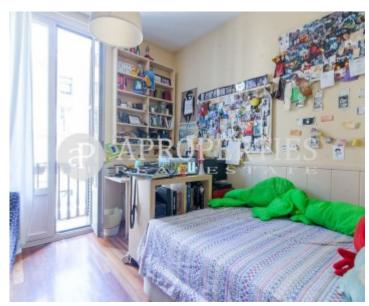

# In the center of La Dreta de l'Eixample we find a magnificent property of approximately 225sqm.

The day area consists of a spacious and bright living-dining room of 90sqm with fireplace, facing a spacious, large and quiet interior courtyard and a multipurpose room. The eat-in kitchen has a utility room. The sleeping area consists of three double bedrooms, one with balcony and dressing room, another room with balcony, both sharing a bathroom, and another bedroom en suite. Moreover it has a single bedroom and a toilet.