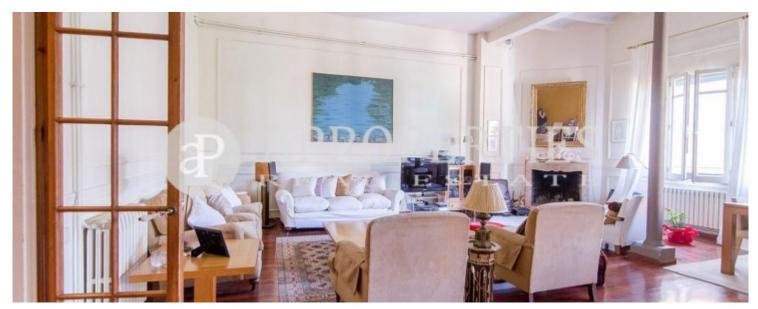

# In the center of La Dreta de l'Eixample we find a magnificent property of approximately 225sqm.

The day area consists of a spacious and bright living-dining room of 90sqm with fireplace, facing a spacious, large and quiet interior courtyard and a multipurpose room. The eat-in kitchen has a utility room. The sleeping area consists of three double bedrooms, one with balcony and dressing room, another room with balcony, both sharing a bathroom, and another bedroom en suite. Moreover it has a single bedroom and a toilet.