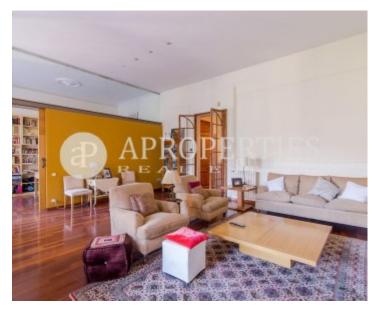

# In the center of La Dreta de l'Eixample we find a magnificent property of approximately 225sqm.

The day area consists of a spacious and bright living-dining room of 90sqm with fireplace, facing a spacious, large and quiet interior courtyard and a multipurpose room. The eat-in kitchen has a utility room. The sleeping area consists of three double bedrooms, one with balcony and dressing room, another room with balcony, both sharing a bathroom, and another bedroom en suite. Moreover it has a single bedroom and a toilet.