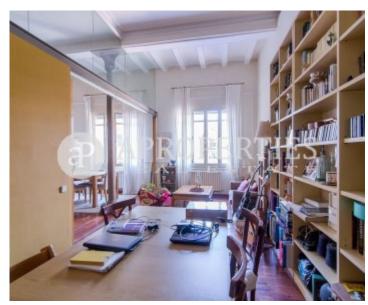

# In the center of La Dreta de l'Eixample we find a magnificent property of approximately 225sqm.

The day area consists of a spacious and bright living-dining room of 90sqm with fireplace, facing a spacious, large and quiet interior courtyard and a multipurpose room. The eat-in kitchen has a utility room. The sleeping area consists of three double bedrooms, one with balcony and dressing room, another room with balcony, both sharing a bathroom, and another bedroom en suite. Moreover it has a single bedroom and a toilet.