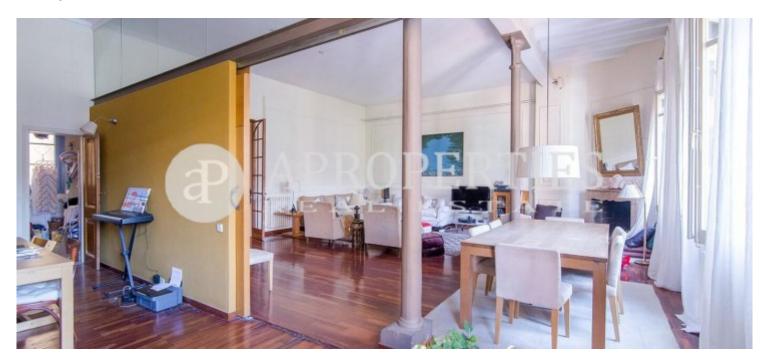

# In the center of La Dreta de l'Eixample we find a magnificent property of approximately 225sqm.

The day area consists of a spacious and bright living-dining room of 90sqm with fireplace, facing a spacious, large and quiet interior courtyard and a multipurpose room. The eat-in kitchen has a utility room. The sleeping area consists of three double bedrooms, one with balcony and dressing room, another room with balcony, both sharing a bathroom, and another bedroom en suite. Moreover it has a single bedroom and a toilet.