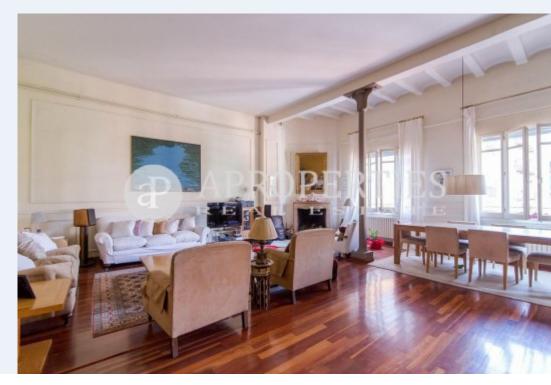

# In the center of La Dreta de l'Eixample we find a magnificent property of approximately 225sqm.

The day area consists of a spacious and bright living-dining room of 90sqm with fireplace, facing a spacious, large and quiet interior courtyard and a multipurpose room. The eat-in kitchen has a utility room. The sleeping area consists of three double bedrooms, one with balcony and dressing room, another room with balcony, both sharing a bathroom, and another bedroom en suite. Moreover it has a single bedroom and a toilet.