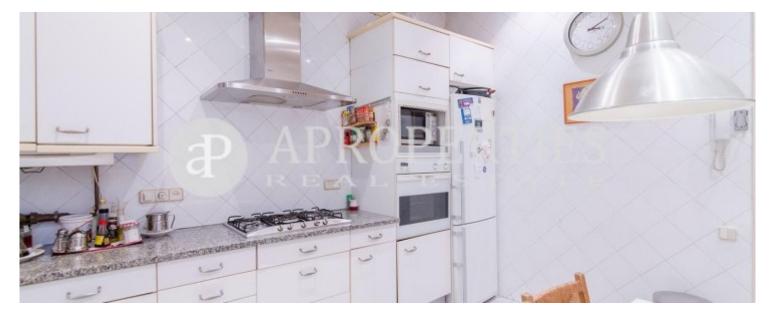

# In the center of La Dreta de l'Eixample we find a magnificent property of approximately 225sqm.

The day area consists of a spacious and bright living-dining room of 90sqm with fireplace, facing a spacious, large and quiet interior courtyard and a multipurpose room. The eat-in kitchen has a utility room. The sleeping area consists of three double bedrooms, one with balcony and dressing room, another room with balcony, both sharing a bathroom, and another bedroom en suite. Moreover it has a single bedroom and a toilet.