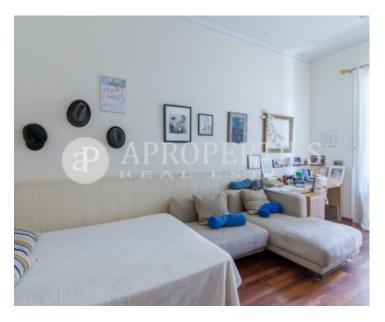

# In the center of La Dreta de l'Eixample we find a magnificent property of approximately 225sqm.

The day area consists of a spacious and bright living-dining room of 90sqm with fireplace, facing a spacious, large and quiet interior courtyard and a multipurpose room. The eat-in kitchen has a utility room. The sleeping area consists of three double bedrooms, one with balcony and dressing room, another room with balcony, both sharing a bathroom, and another bedroom en suite. Moreover it has a single bedroom and a toilet.