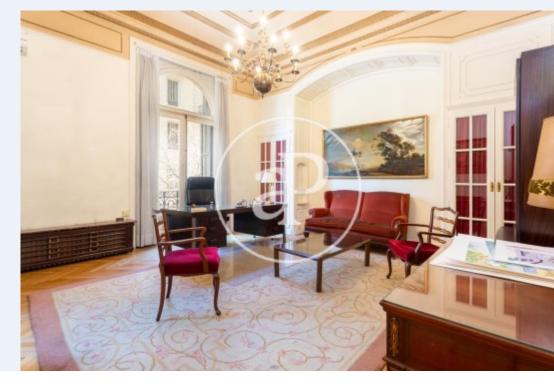

## 460 sqm flat with a 74sqm Terrace and views in Eixample Dreta, Barcelona.

The property has 14 bedrooms, 4 bathrooms, fireplace, 1 parking space, air conditioning, fitted wardrobes, laundry room, balcony, heating, concierge and storage room.