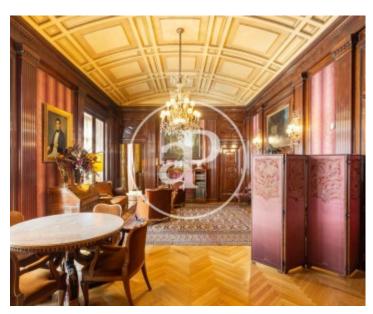

## 460 sqm flat with a 74sqm Terrace and views in Eixample Dreta, Barcelona.

The property has 14 bedrooms, 4 bathrooms, fireplace, 1 parking space, air conditioning, fitted wardrobes, laundry room, balcony, heating, concierge and storage room.