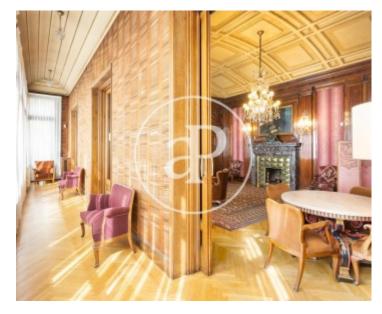

## 460 sqm flat with a 74sqm Terrace and views in Eixample Dreta, Barcelona.

The property has 14 bedrooms, 4 bathrooms, fireplace, 1 parking space, air conditioning, fitted wardrobes, laundry room, balcony, heating, concierge and storage room.