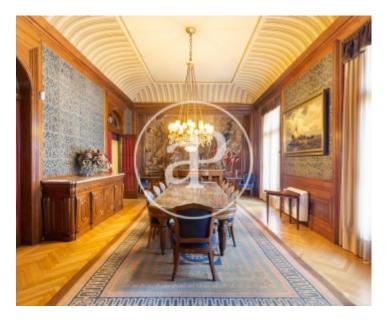

## 460 sqm flat with a 74sqm Terrace and views in Eixample Dreta, Barcelona.

The property has 14 bedrooms, 4 bathrooms, fireplace, 1 parking space, air conditioning, fitted wardrobes, laundry room, balcony, heating, concierge and storage room.