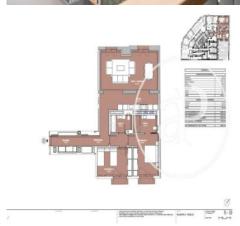

## **FEATURES**

Surface 123 m<sup>2</sup> 2 Rooms 2 Toilets

- ✓ Views
- Concierge
- Heating
- ✓ AACC
- Backyard
- ✓ Pool
- Lift
- Security

Price 2,050,000 €

The information about any property is not binding to any offer or contract. Any verbal or written declaration made by aProperties with regards to the value or condition of the property should not be considered accurate or factual. The pictures make reference to some parts of the property at the times that they were taken. The areas, dimensions and distances that are given are approximate and should be checked by the client. The images are computer generated and are just an approximate indication of the real appearance of the property; these may change at any time. The information with regards to the property may also change at any time.