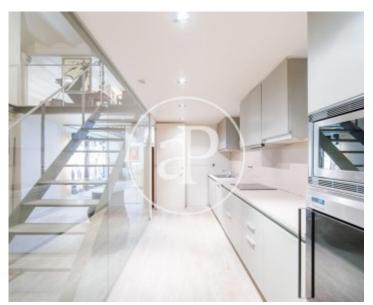

# Luxury duplex in one of the most emblematic buildings of Passeig de Gràcia next to Plaça Catalunya.

The building was completely refurbished in 1999 maintaining the architectural features that give it prestige and character. The flat has 140sqm, but was added a second floor later of approximately 60sqm, resulting in a total area of ??200sqm. The first floor has large windows that give it a very contemporary urban feel. The housing is accessed by a large hall that leads to the large living area with ceilings of five meters high and large windows facing south-east. In this first floor we also find a fully equipped kitchen, an impressive master suite with dre

ssing area and a complete bathroom, a utility room and a toilet. On the second floor, which is accessed via a staircase in the hall, we find two double bedrooms, with dressing area, a bathroom and a large multipurpose room open to the living-dining room with library area. The spaciousness of its rooms, the layout of the house and the large sliding doors that separate the main rooms, increase the sense of urban loft. All finishes are of high quality. The property is a clear example of the architectural heritage of Barcelona combined with modern design, an oasis of peace in the heart of Passeig...