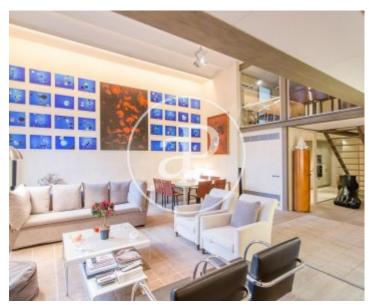

# Luxury duplex in one of the most emblematic buildings of Passeig de Gràcia next to Plaça Catalunya.

The building was completely refurbished in 1999 maintaining the architectural features that give it prestige and character. The flat has 140sqm, but was added a second floor later of approximately 60sqm, resulting in a total area of ??200sqm. The first floor has large windows that give it a very contemporary urban feel. The housing is accessed by a large hall that leads to the large living area with ceilings of five meters high and large windows facing south-east. In this first floor we also find a fully equipped kitchen, an impressive master suite with dre

ssing area and a complete bathroom, a utility room and a toilet. On the second floor, which is accessed via a staircase in the hall, we find two double bedrooms, with dressing area, a bathroom and a large multipurpose room open to the living-dining room with library area. The spaciousness of its rooms, the layout of the house and the large sliding doors that separate the main rooms, increase the sense of urban loft. All finishes are of high quality. The property is a clear example of the architectural heritage of Barcelona combined with modern design, an oasis of peace in the heart of Passeig...