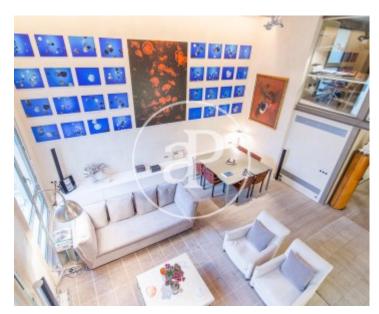

# Luxury duplex in one of the most emblematic buildings of Passeig de Gràcia next to Plaça Catalunya.

The building was completely refurbished in 1999 maintaining the architectural features that give it prestige and character. The flat has 140sqm, but was added a second floor later of approximately 60sqm, resulting in a total area of ??200sqm. The first floor has large windows that give it a very contemporary urban feel. The housing is accessed by a large hall that leads to the large living area with ceilings of five meters high and large windows facing south-east. In this first floor we also find a fully equipped kitchen, an impressive master suite with dre

ssing area and a complete bathroom, a utility room and a toilet. On the second floor, which is accessed via a staircase in the hall, we find two double bedrooms, with dressing area, a bathroom and a large multipurpose room open to the living-dining room with library area. The spaciousness of its rooms, the layout of the house and the large sliding doors that separate the main rooms, increase the sense of urban loft. All finishes are of high quality. The property is a clear example of the architectural heritage of Barcelona combined with modern design, an oasis of peace in the heart of Passeig...