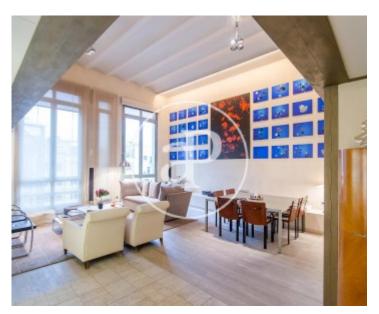

# Luxury duplex in one of the most emblematic buildings of Passeig de Gràcia next to Plaça Catalunya.

The building was completely refurbished in 1999 maintaining the architectural features that give it prestige and character. The flat has 140sqm, but was added a second floor later of approximately 60sqm, resulting in a total area of ??200sqm. The first floor has large windows that give it a very contemporary urban feel. The housing is accessed by a large hall that leads to the large living area with ceilings of five meters high and large windows facing south-east. In this first floor we also find a fully equipped kitchen, an impressive master suite with dre

ssing area and a complete bathroom, a utility room and a toilet. On the second floor, which is accessed via a staircase in the hall, we find two double bedrooms, with dressing area, a bathroom and a large multipurpose room open to the living-dining room with library area. The spaciousness of its rooms, the layout of the house and the large sliding doors that separate the main rooms, increase the sense of urban loft. All finishes are of high quality. The property is a clear example of the architectural heritage of Barcelona combined with modern design, an oasis of peace in the heart of Passeig...