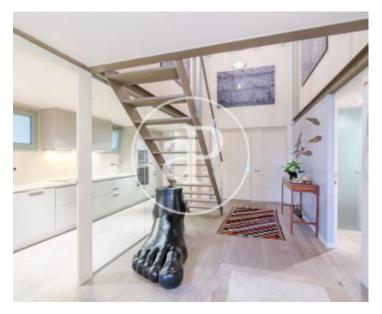

# Luxury duplex in one of the most emblematic buildings of Passeig de Gràcia next to Plaça Catalunya.

The building was completely refurbished in 1999 maintaining the architectural features that give it prestige and character. The flat has 140sqm, but was added a second floor later of approximately 60sqm, resulting in a total area of ??200sqm. The first floor has large windows that give it a very contemporary urban feel. The housing is accessed by a large hall that leads to the large living area with ceilings of five meters high and large windows facing south-east. In this first floor we also find a fully equipped kitchen, an impressive master suite with dre

ssing area and a complete bathroom, a utility room and a toilet. On the second floor, which is accessed via a staircase in the hall, we find two double bedrooms, with dressing area, a bathroom and a large multipurpose room open to the living-dining room with library area. The spaciousness of its rooms, the layout of the house and the large sliding doors that separate the main rooms, increase the sense of urban loft. All finishes are of high quality. The property is a clear example of the architectural heritage of Barcelona combined with modern design, an oasis of peace in the heart of Passeig...