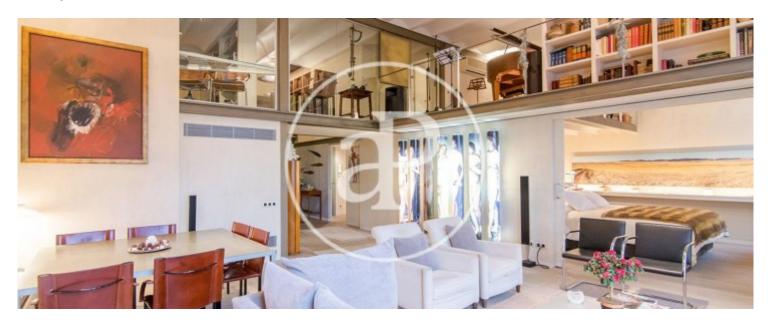

# Luxury duplex in one of the most emblematic buildings of Passeig de Gràcia next to Plaça Catalunya.

The building was completely refurbished in 1999 maintaining the architectural features that give it prestige and character. The flat has 140sqm, but was added a second floor later of approximately 60sqm, resulting in a total area of ??200sqm. The first floor has large windows that give it a very contemporary urban feel. The housing is accessed by a large hall that leads to the large living area with ceilings of five meters high and large windows facing south-east. In this first floor we also find a fully equipped kitchen, an impressive master suite with dre

ssing area and a complete bathroom, a utility room and a toilet. On the second floor, which is accessed via a staircase in the hall, we find two double bedrooms, with dressing area, a bathroom and a large multipurpose room open to the living-dining room with library area. The spaciousness of its rooms, the layout of the house and the large sliding doors that separate the main rooms, increase the sense of urban loft. All finishes are of high quality. The property is a clear example of the architectural heritage of Barcelona combined with modern design, an oasis of peace in the heart of Passeig...