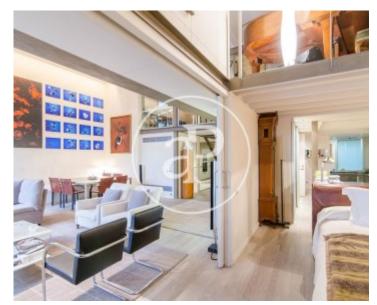

# Luxury duplex in one of the most emblematic buildings of Passeig de Gràcia next to Plaça Catalunya.

The building was completely refurbished in 1999 maintaining the architectural features that give it prestige and character. The flat has 140sqm, but was added a second floor later of approximately 60sqm, resulting in a total area of ??200sqm. The first floor has large windows that give it a very contemporary urban feel. The housing is accessed by a large hall that leads to the large living area with ceilings of five meters high and large windows facing south-east. In this first floor we also find a fully equipped kitchen, an impressive master suite with dre

ssing area and a complete bathroom, a utility room and a toilet. On the second floor, which is accessed via a staircase in the hall, we find two double bedrooms, with dressing area, a bathroom and a large multipurpose room open to the living-dining room with library area. The spaciousness of its rooms, the layout of the house and the large sliding doors that separate the main rooms, increase the sense of urban loft. All finishes are of high quality. The property is a clear example of the architectural heritage of Barcelona combined with modern design, an oasis of peace in the heart of Passeig...