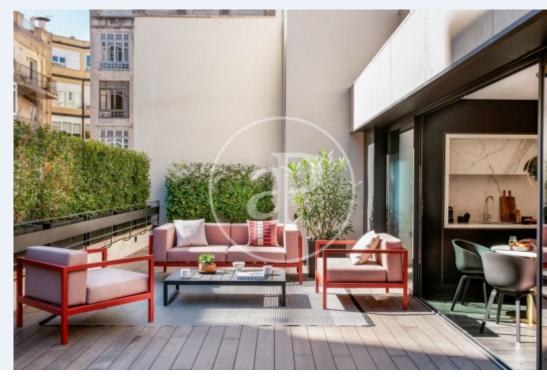

Surrounded by the best restaurants and boutiques of the city in the heart of Paseo de Gracia. The apartment has 56sqm and 55sqm of terrace. The day area consists of a spacious living room with sofa bed, a bathroom and open kitchen with direct access to a terrace of 55m2. In the night area, we find the master bedroom, which has a king size bed and has access to a bathroom. The apartment is designed for the maximum comfort of the client. It includes wifi and utilities and a weekly cleaning with change of sheets and towels. It has

designer furniture, high-end appliances, concierge service, code key, elevator, parquet, upper enclosures, apple tv and safe. It has a swimming pool and chill out area on the rooftop. Can you imagine living here?