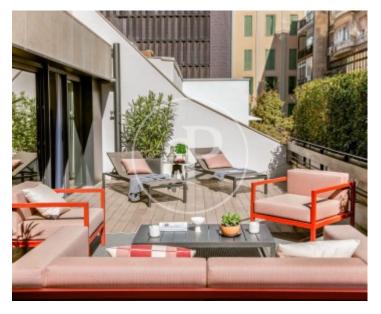

## **Features**

- ✓ Views
- Heating
- ✓ Furnished
- ✓ AACC
- ✓ Terrace
- ✓ Pool
- ✓ Lift
- .
- Concierge
- Has parking

Price

5,000 €

Surface Bedroom Bathroom  $100 \ m^2$  1

he apartment is located in a quiet street, almost pedestrian, next to Paseo de Gracia, La Pedrera, Palau Robert and near Plaza Catalunya.

Surrounded by the best restaurants and boutiques of the city in the heart of Paseo de Gracia. The apartment has 56sqm and 55sqm of terrace. The day area consists of a spacious living room with sofa bed, a bathroom and open kitchen with direct access to a terrace of 55m2. In the night area, we find the master bedroom, which has a king size bed and has access to a bathroom. The apartment is designed for the maximum comfort of the client. It includes wifi and utilities and a weekly cleaning with change of sheets and towels. It has