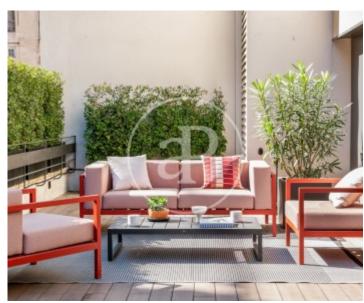

## **Features**

- ✓ Views
- Heating
- ✓ Furnished
- ✓ AACC
- ✓ Terrace
- ✓ Pool
- ✓ Lift
- .
- Concierge
- Has parking

Price

5,000 €

Surface Bedroom Bathroom  $100 \ m^2$  1

he apartment is located in a quiet street, almost pedestrian, next to Paseo de Gracia, La Pedrera, Palau Robert and near Plaza Catalunya.

Surrounded by the best restaurants and boutiques of the city in the heart of Paseo de Gracia. The apartment has 56sqm and 55sqm of terrace. The day area consists of a spacious living room with sofa bed, a bathroom and open kitchen with direct access to a terrace of 55m2. In the night area, we find the master bedroom, which has a king size bed and has access to a bathroom. The apartment is designed for the maximum comfort of the client. It includes wifi and utilities and a weekly cleaning with change of sheets and towels. It has

designer furniture, high-end appliances, concierge service, code key, elevator, parquet, upper enclosures, apple tv and safe. It has a swimming pool and chill out area on the rooftop. Can you imagine living here?