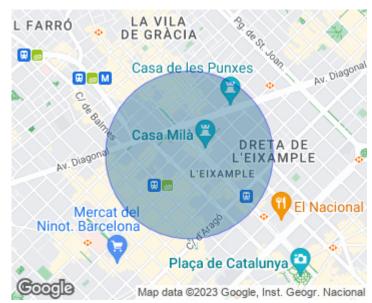

## **Features**

- ✓ Views
- Heating
- ✓ Furnished
- ✓ AACC
- ✓ Terrace
- ✓ Pool
- ✓ Lift
- .
- Concierge
- Has parking

Price

5,000 €

Surface Bedroom Bathroom  $100 \ m^2$  1

he apartment is located in a quiet street, almost pedestrian, next to Paseo de Gracia, La Pedrera, Palau Robert and near Plaza Catalunya.