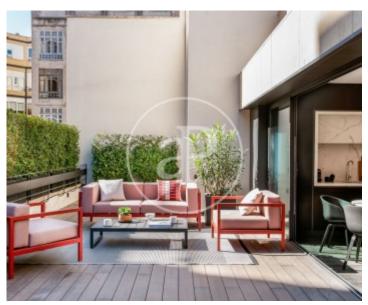

Surrounded by the best restaurants and boutiques of the city in the heart of Paseo de Gracia. The apartment has 56sqm and 55sqm of terrace. The day area consists of a spacious living room with sofa bed, a bathroom and open kitchen with direct access to a terrace of 55m2. In the night area, we find the master bedroom, which has a king size bed and has access to a bathroom. The apartment is designed for the maximum comfort of the client. It includes wifi and utilities and a weekly cleaning with change of sheets and towels. It has