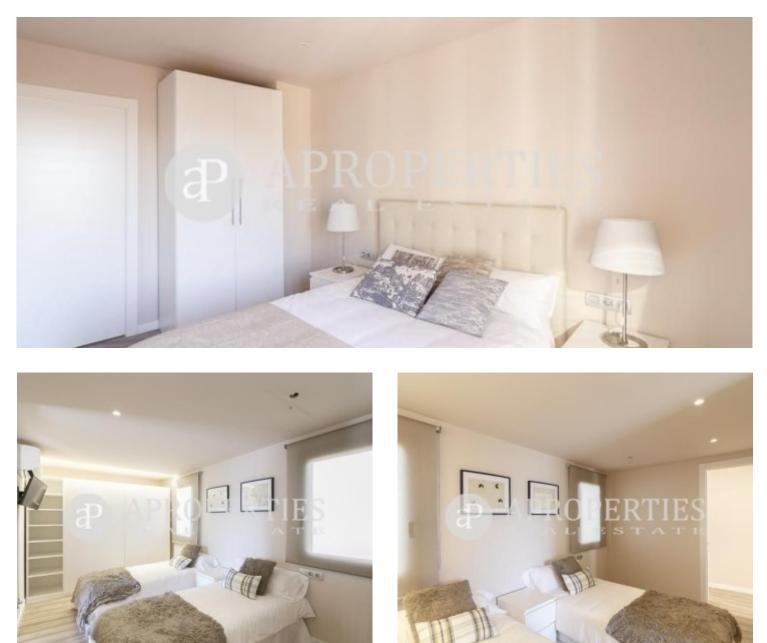

# Luxurious brand new furnished apartment in Plaça de Catalunya

Views 
Furnished
AACC 
Terrace
Lift
Price

2,500 €

In the heart of the city, Plaça de Catalunya, the most central area of Barcelona, between the neighborhoods of Eixample, Gothic and Raval, very well connected with all types of transport and surrounded by shops and restaurants, we find this spectacular bran new apartment of 120sqm with high quality finishes, decoration and design furniture. It has a hall with a toilet that leads to the day area; is composed of a large and bright outdoor living room with access to a nice terrace and a fully equipped open kitchen. The sleeping area consists of three double bedrooms, one very spacious en suite with a full bathroom and two very spacious double bedrooms that share a bathroom. It has heating and air conditioning and parquet floors. The building has a spectacular communal terrace with a newly restored tower and views of the entire city. In the same building is a hotel that is why it is monitored 24 hours surveillance and has a lift. Available for short or long term rentals. Price to consult for periods of less than 6 months.