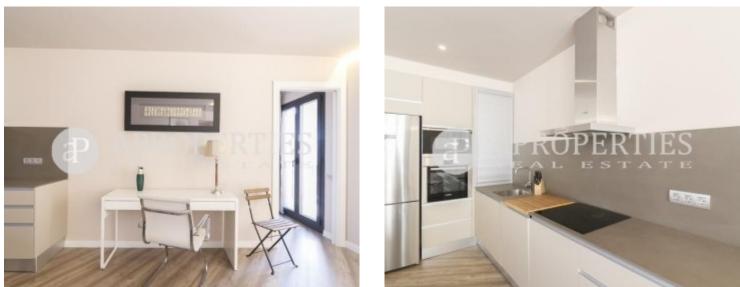

# Luxurious brand new furnished apartment in Plaça de Catalunya

Views 
Furnished
AACC 
Terrace
Lift
Price

2,500 €

In the heart of the city, Plaça de Catalunya, the most central area of Barcelona, between the neighborhoods of Eixample, Gothic and Raval, very well connected with all types of transport and surrounded by shops and restaurants, we find this spectacular bran new apartment of 120sqm with high quality finishes, decoration and design furniture. It has a hall with a toilet that leads to the day area; is composed of a large and bright outdoor living room with access to a nice terrace and a fully equipped open kitchen. The sleeping area consists of three double bedrooms, one very spacious en suite with a full bathroom and two very spacious double bedrooms that share a bathroom. It has heating and air conditioning and parquet floors. The building has a spectacular communal terrace with a newly restored tower and views of the entire city. In the same building is a hotel that is why it is monitored 24 hours surveillance and has a lift. Available for short or long term rentals. Price to consult for periods of less than 6 months.