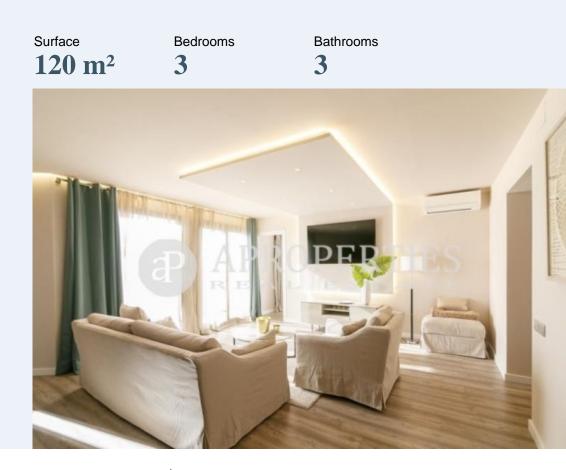

# Luxurious brand new furnished apartment in Plaça de Catalunya

Views 
Furnished
AACC 
Terrace
Lift
Price

2,500 €

In the heart of the city, Plaça de Catalunya, the most central area of Barcelona, between the neighborhoods of Eixample, Gothic and Raval, very well connected with all types of transport and surrounded by shops and restaurants, we find this spectacular bran new apartment of 120sqm with high quality finishes, decoration and design furniture. It has a hall with a toilet that leads to the day area; is composed of a large and bright outdoor living room with access to a nice terrace and a fully equipped open kitchen. The sleeping area consists of three double bedrooms, one very spacious en suite with a full bathroom and two very spacious double bedrooms that share a bathroom. It has heating and air conditioning and parquet floors. The building has a spectacular communal terrace with a newly restored tower and views of the entire city. In the same building is a hotel that is why it is monitored 24 hours surveillance and has a lift. Available for short or long term rentals. Price to consult for periods of less than 6 months.