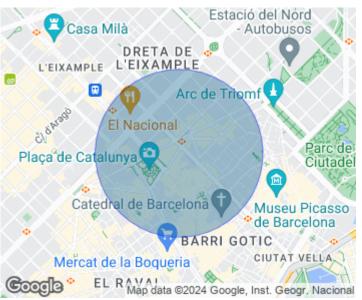

# Luxurious brand new furnished apartment in Plaça de Catalunya

Views 
Furnished
AACC 
Terrace
Lift
Price

2,500 €

In the heart of the city, Plaça de Catalunya, the most central area of Barcelona, between the neighborhoods of Eixample, Gothic and Raval, very well connected with all types of transport and surrounded by shops and restaurants, we find this spectacular bran new apartment of 120sqm with high quality finishes, decoration and design furniture. It has a hall with a toilet that leads to the day area; is composed of a large and bright outdoor living room with access to a nice terrace and a fully equipped open kitchen. The sleeping area consists of three double bedrooms, one very spacious en suite with a full bathroom and two very spacious double bedrooms that share a bathroom. It has heating and air conditioning and parquet floors. The building has a spectacular communal terrace with a newly restored tower and views of the entire city. In the same building is a hotel that is why it is monitored 24 hours surveillance and has a lift. Available for short or long term rentals. Price to consult for periods of less than 6 months.