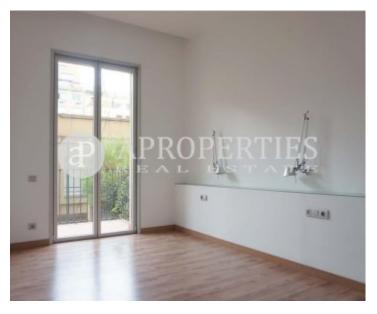

Ideal pied-à-terre between Rambla Catalunya and Paseo de Gracia Perfectly located between Rambla Catalunya and Passeig de Gracia, we find this bright apartment of 65sqm, 100 meters from Palau Robert.

The housing has a living room of 20sqm, and a kitchen with lunch area. The sleeping area has a bedroom en suite with bathroom and shower. The apartment is fully renovated with parquet flooring, enjoyable balcony of 8sqm. It is very sunny and quiet, facing the courtyard.