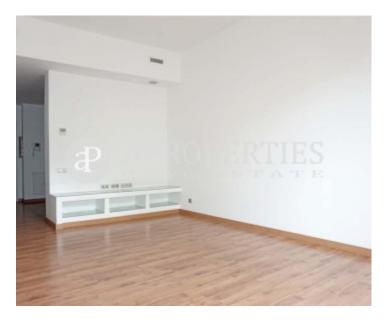

Ideal pied-à-terre between Rambla Catalunya and Paseo de Gracia Perfectly located between Rambla Catalunya and Passeig de Gracia, we find this bright apartment of 65sqm, 100 meters from Palau Robert.

The housing has a living room of 20sqm, and a kitchen with lunch area. The sleeping area has a bedroom en suite with bathroom and shower. The apartment is fully renovated with parquet flooring, enjoyable balcony of 8sqm. It is very sunny and quiet, facing the courtyard.