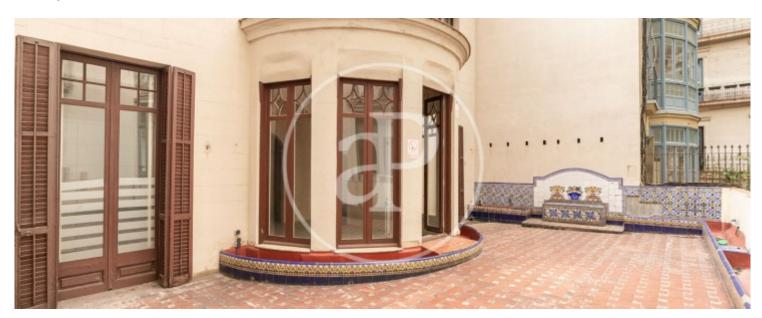

It has a total built area of 568 square metres distributed over 3 floors connected by a majestic staircase and a lift. On entering through the main entrance, the first thing we find is a large hallway that distributes the 222 m2 of this first floor, going up the majestic stairs, we access the first floor that has a spectacular terrace of 72m2 with a total area of 170m2 and finally the third floor of 100m2 with a second terrace overlooking Provenza street. This modernist jewel in the centre of Barcelona

maintains the original period details such as the high ceilings decorated with mouldings, mosaic floors, authentic wooden doors and windows and other modernist ornaments. The Palacete would need a refurbishment to bring it back to its incredible period features. Unique opportunity as it is a piece that does not appear on the market every day due to its peculiarity as a home and its location in the heart of the Quadrat d'Or of Barcelona.