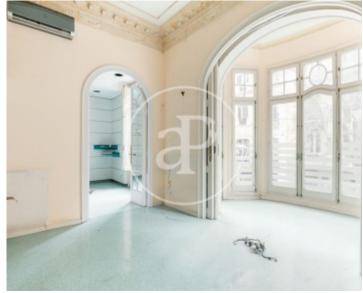

It has a total built area of 568 square metres distributed over 3 floors connected by a majestic staircase and a lift. On entering through the main entrance, the first thing we find is a large hallway that distributes the 222 m2 of this first floor, going up the majestic stairs, we access the first floor that has a spectacular terrace of 72m2 with a total area of 170m2 and finally the third floor of 100m2 with a second terrace overlooking Provenza street. This modernist jewel in the centre of Barcelona

maintains the original period details such as the high ceilings decorated with mouldings, mosaic floors, authentic wooden doors and windows and other modernist ornaments. The Palacete would need a refurbishment to bring it back to its incredible period features. Unique opportunity as it is a piece that does not appear on the market every day due to its peculiarity as a home and its location in the heart of the Quadrat d'Or of Barcelona.