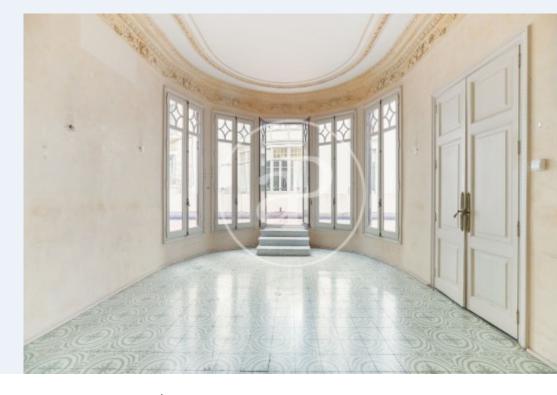

It has a total built area of 568 square metres distributed over 3 floors connected by a majestic staircase and a lift. On entering through the main entrance, the first thing we find is a large hallway that distributes the 222 m2 of this first floor, going up the majestic stairs, we access the first floor that has a spectacular terrace of 72m2 with a total area of 170m2 and finally the third floor of 100m2 with a second terrace overlooking Provenza street. This modernist jewel in the centre of Barcelona

maintains the original period details such as the high ceilings decorated with mouldings, mosaic floors, authentic wooden doors and windows and other modernist ornaments. The Palacete would need a refurbishment to bring it back to its incredible period features. Unique opportunity as it is a piece that does not appear on the market every day due to its peculiarity as a home and its location in the heart of the Quadrat d'Or of Barcelona.