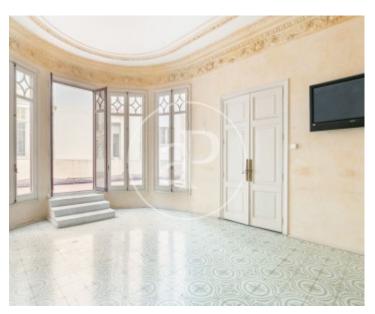

It has a total built area of 568 square metres distributed over 3 floors connected by a majestic staircase and a lift. On entering through the main entrance, the first thing we find is a large hallway that distributes the 222 m2 of this first floor, going up the majestic stairs, we access the first floor that has a spectacular terrace of 72m2 with a total area of 170m2 and finally the third floor of 100m2 with a second terrace overlooking Provenza street. This modernist jewel in the centre of Barcelona

maintains the original period details such as the high ceilings decorated with mouldings, mosaic floors, authentic wooden doors and windows and other modernist ornaments. The Palacete would need a refurbishment to bring it back to its incredible period features. Unique opportunity as it is a piece that does not appear on the market every day due to its peculiarity as a home and its location in the heart of the Quadrat d'Or of Barcelona.