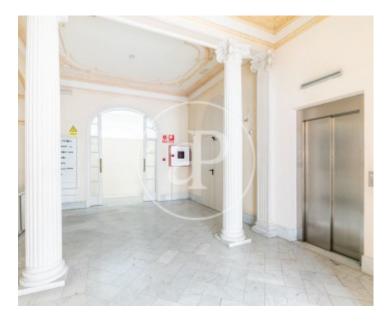

It has a total built area of 568 square metres distributed over 3 floors connected by a majestic staircase and a lift. On entering through the main entrance, the first thing we find is a large hallway that distributes the 222 m2 of this first floor, going up the majestic stairs, we access the first floor that has a spectacular terrace of 72m2 with a total area of 170m2 and finally the third floor of 100m2 with a second terrace overlooking Provenza street. This modernist jewel in the centre of Barcelona

maintains the original period details such as the high ceilings decorated with mouldings, mosaic floors, authentic wooden doors and windows and other modernist ornaments. The Palacete would need a refurbishment to bring it back to its incredible period features. Unique opportunity as it is a piece that does not appear on the market every day due to its peculiarity as a home and its location in the heart of the Quadrat d'Or of Barcelona.