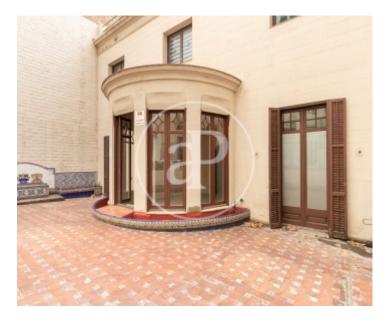

It has a total built area of 568 square metres distributed over 3 floors connected by a majestic staircase and a lift. On entering through the main entrance, the first thing we find is a large hallway that distributes the 222 m2 of this first floor, going up the majestic stairs, we access the first floor that has a spectacular terrace of 72m2 with a total area of 170m2 and finally the third floor of 100m2 with a second terrace overlooking Provenza street. This modernist jewel in the centre of Barcelona

maintains the original period details such as the high ceilings decorated with mouldings, mosaic floors, authentic wooden doors and windows and other modernist ornaments. The Palacete would need a refurbishment to bring it back to its incredible period features. Unique opportunity as it is a piece that does not appear on the market every day due to its peculiarity as a home and its location in the heart of the Quadrat d'Or of Barcelona.