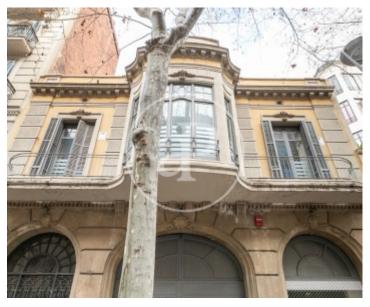

3,000,000 €

Surface **Bedrooms Bathrooms**  $568 \text{ m}^2$ 6

**Impressive Modernist Mansion dating from 1917** just a few steps from Paseo de Gracia, a unique opportunity in a privileged area to acquire an exclusive piece.

It has a total built area of 568 square metres distributed over 3 floors connected by a majestic staircase and a lift. On entering through the main entrance, the first thing we find is a large hallway that distributes the 222 m2 of this first floor, going up the majestic stairs, we access the first floor that has a spectacular terrace of 72m2 with a total area of 170m2 and finally the third floor of 100m2 with a second terrace overlooking Provenza street. This modernist jewel in the centre of Barcelona

maintains the original period details such as the high ceilings decorated with mouldings, mosaic floors, authentic wooden doors and windows and other modernist ornaments. The Palacete would need a refurbishment to bring it back to its incredible period features. Unique opportunity as it is a piece that does not appear on the market every day due to its peculiarity as a home and its location in the heart of the Quadrat d'Or of Barcelona.