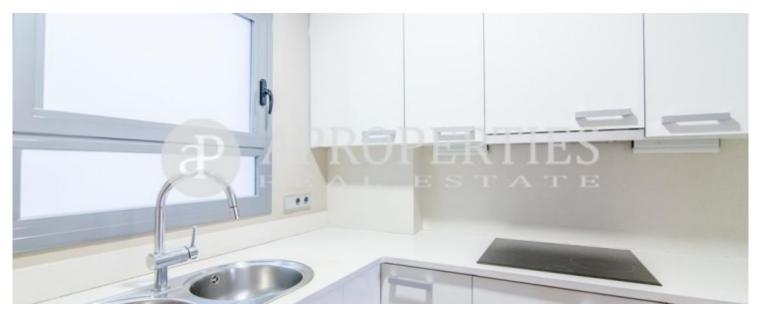

It is located in a royal estate from 1900 and completely restored in 2008. The property has a cozy entrance hall, a generous living-dining room that overlooks the street, a fully equipped kitchen, an outward-facing, two double bedrooms facing an inner courtyard, a spacious bathroom and a utility room. In addition, it is possible to make another bathroom. Due to its height and orientation, the property enjoys plenty of natural light.