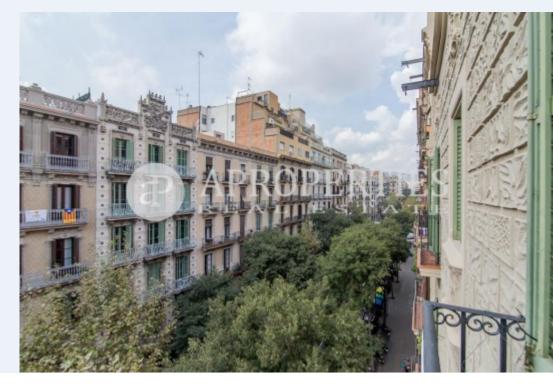

#### **Features**

✓ Views ✓ Heating

✓ Lift

Price

620,000 €

 $\begin{array}{ccc} \text{Surface} & \text{Bedrooms} & \text{Bathroom} \\ 100 \ m^2 & 3 & 1 \\ \end{array}$ 

In one of the most emblematic districts of Barcelona, a few meters away from Mercat de la Concepció, we find this apartment of 100sqm.

It is located in a royal estate from 1900 and completely restored in 2008. The property has a cozy entrance hall, a generous living-dining room that overlooks the street, a fully equipped kitchen, an outward-facing, two double bedrooms facing an inner courtyard, a spacious bathroom and a utility room. In addition, it is possible to make another bathroom. Due to its height and orientation, the property enjoys plenty of natural light.