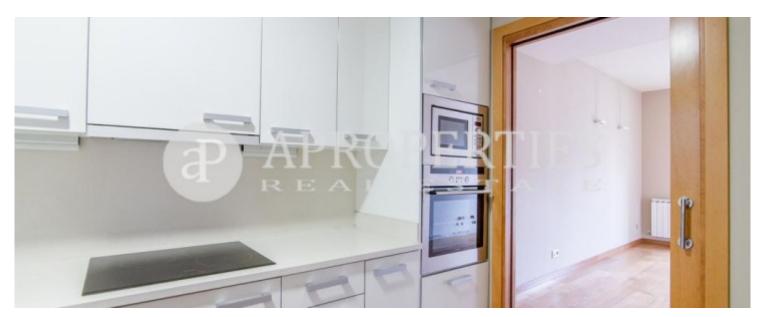

It is located in a royal estate from 1900 and completely restored in 2008. The property has a cozy entrance hall, a generous living-dining room that overlooks the street, a fully equipped kitchen, an outward-facing, two double bedrooms facing an inner courtyard, a spacious bathroom and a utility room. In addition, it is possible to make another bathroom. Due to its height and orientation, the property enjoys plenty of natural light.