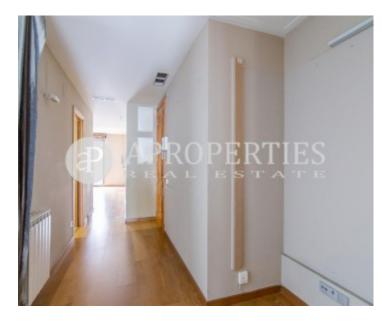

It is located in a royal estate from 1900 and completely restored in 2008. The property has a cozy entrance hall, a generous living-dining room that overlooks the street, a fully equipped kitchen, an outward-facing, two double bedrooms facing an inner courtyard, a spacious bathroom and a utility room. In addition, it is possible to make another bathroom. Due to its height and orientation, the property enjoys plenty of natural light.