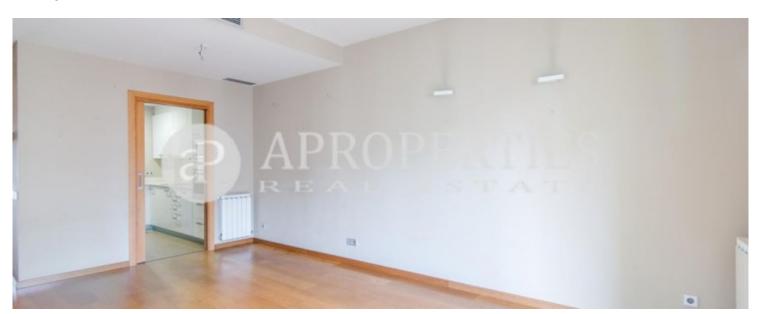

It is located in a royal estate from 1900 and completely restored in 2008. The property has a cozy entrance hall, a generous living-dining room that overlooks the street, a fully equipped kitchen, an outward-facing, two double bedrooms facing an inner courtyard, a spacious bathroom and a utility room. In addition, it is possible to make another bathroom. Due to its height and orientation, the property enjoys plenty of natural light.