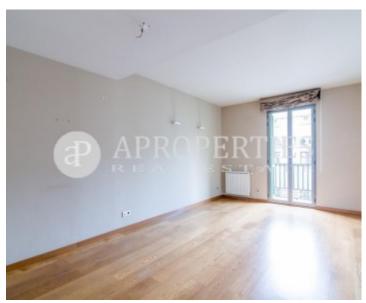

It is located in a royal estate from 1900 and completely restored in 2008. The property has a cozy entrance hall, a generous living-dining room that overlooks the street, a fully equipped kitchen, an outward-facing, two double bedrooms facing an inner courtyard, a spacious bathroom and a utility room. In addition, it is possible to make another bathroom. Due to its height and orientation, the property enjoys plenty of natural light.