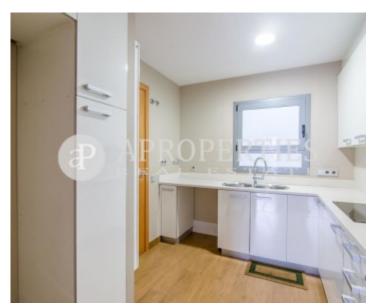

It is located in a royal estate from 1900 and completely restored in 2008. The property has a cozy entrance hall, a generous living-dining room that overlooks the street, a fully equipped kitchen, an outward-facing, two double bedrooms facing an inner courtyard, a spacious bathroom and a utility room. In addition, it is possible to make another bathroom. Due to its height and orientation, the property enjoys plenty of natural light.