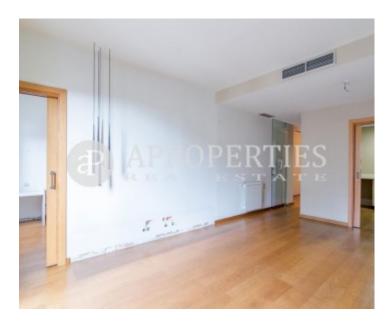

It is located in a royal estate from 1900 and completely restored in 2008. The property has a cozy entrance hall, a generous living-dining room that overlooks the street, a fully equipped kitchen, an outward-facing, two double bedrooms facing an inner courtyard, a spacious bathroom and a utility room. In addition, it is possible to make another bathroom. Due to its height and orientation, the property enjoys plenty of natural light.