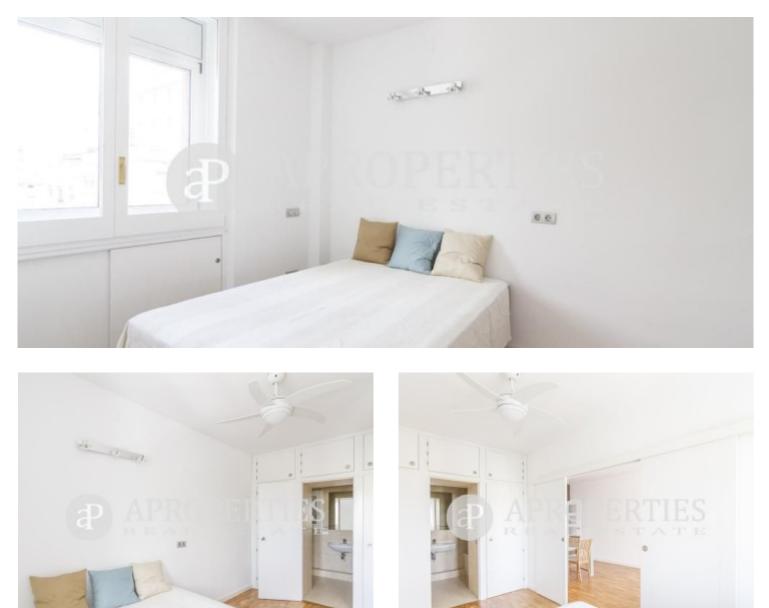

It has a spacious living-dining room with lots of light and great views, a kitchen with utility room and a master bedroom en suite with wardrobes. Parquet floors and double glazed windows. Location in one of the best shopping and leisure areas of Barcelona. It is rented with furniture. Available until May 1. **Contact us,** we will be happy to assist you, to offer you more details and information.