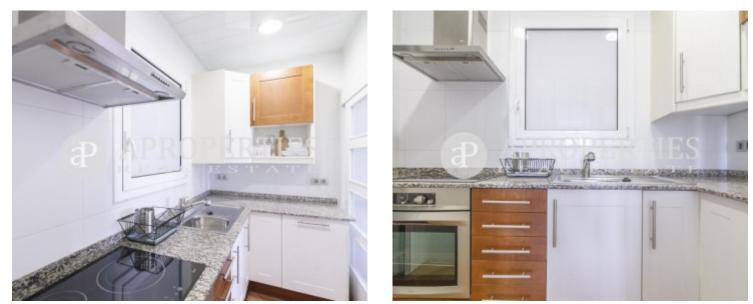

It has a spacious living-dining room with lots of light and great views, a kitchen with utility room and a master bedroom en suite with wardrobes. Parquet floors and double glazed windows. Location in one of the best shopping and leisure areas of Barcelona. It is rented with furniture. Available until May 1. **Contact us,** we will be happy to assist you, to offer you more details and information.