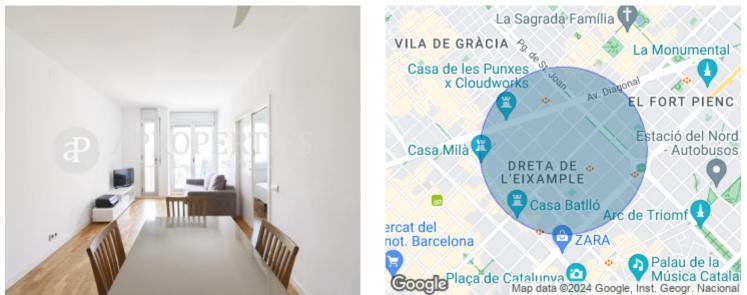

# High and bright apartment for rent with excellent location in Eixample Dreta

Close to Passeig de Gràcia, Plaça Catalunya, and historic buildings such as Casa Batlló and La Pedrera, we find this apartment of 60sqm.

It has a spacious living-dining room with lots of light and great views, a kitchen with utility room and a master bedroom en suite with wardrobes. Parquet floors and double glazed windows. Location in one of the best shopping and leisure areas of Barcelona. It is rented with furniture. Available until May 1. **Contact us,** we will be happy to assist you, to offer you more details and information.