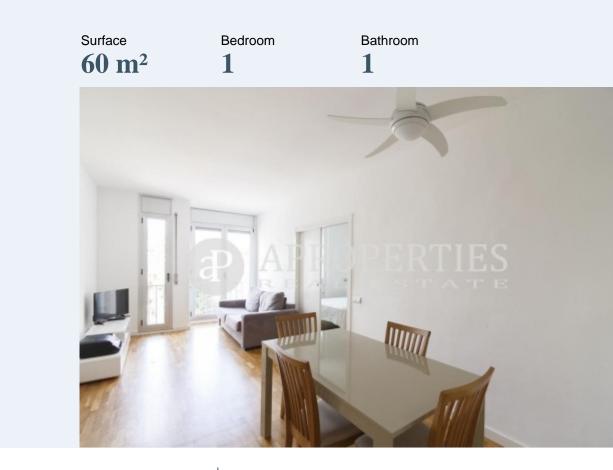

# High and bright apartment for rent with excellent location in Eixample Dreta

Close to Passeig de Gràcia, Plaça Catalunya, and historic buildings such as Casa Batlló and La Pedrera, we find this apartment of 60sqm.

It has a spacious living-dining room with lots of light and great views, a kitchen with utility room and a master bedroom en suite with wardrobes. Parquet floors and double glazed windows. Location in one of the best shopping and leisure areas of Barcelona. It is rented with furniture. Available until May 1. **Contact us,** we will be happy to assist you, to offer you more details and information.