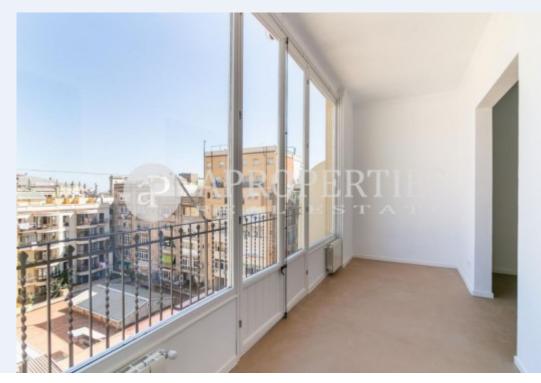

#### **Features**

✓ Views ✓ Heating

Lift

Price

1,900 €

 $\begin{array}{ccc} \text{Surface} & \text{Bedrooms} & \text{Bathrooms} \\ 140 \ m^2 & 3 & 2 \\ \end{array}$ 

Located in Rosselló Street next to Passeig Sant Joan, close to all kinds of shops and public transport, we find this luminous apartment of 140sqm completely renovated.

It has 3 double bedrooms, one in suite very spacious, open kitchen, bathroom, large living room with a gallery that has access to the balcony. The roofs of the whole house are high and in some spaces with Catalan voltage that gives a special charm. The farm is rehabilitated, with a renovated facade and has an elevator. Immediate availability.