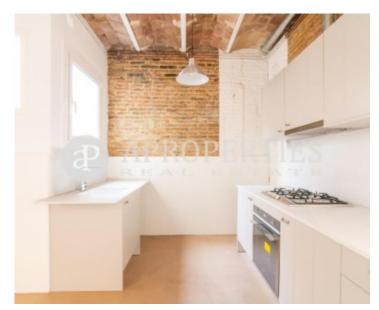

It has 3 double bedrooms, one in suite very spacious, open kitchen, bathroom, large living room with a gallery that has access to the balcony. The roofs of the whole house are high and in some spaces with Catalan voltage that gives a special charm. The farm is rehabilitated, with a renovated facade and has an elevator. Immediate availability.