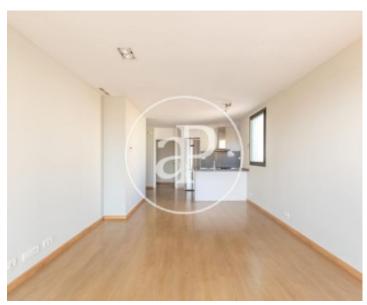

## **Features**

✓ Heating ✓ AACC

✓ Terrace
✓ Lift

Price

2,700 €

 $\begin{array}{ccc} \text{Surface} & \text{Bedrooms} & \text{Bathrooms} \\ 115 \ m^2 & 3 & 2 \\ \end{array}$ 

In full Eixample right, to play with Paseo San Juan, surrounded by shops, restaurants and schools and very well connected with all means of public and private transport, we find this bright house of approximately 115sqm. Completely renovated with top quality materials and excellent finishes the house has three bedrooms (one of them en suite, with full bathroom), one double and one large single that share a full bathroom, kitchenette equipped with top brand appliances, bright living room dining room with access to a magnificent terrace of approximately 40sqm fully enjoyable facing south. All rooms are exterior and with closets. The house has parquet floors, air conditioning and heating ducts.