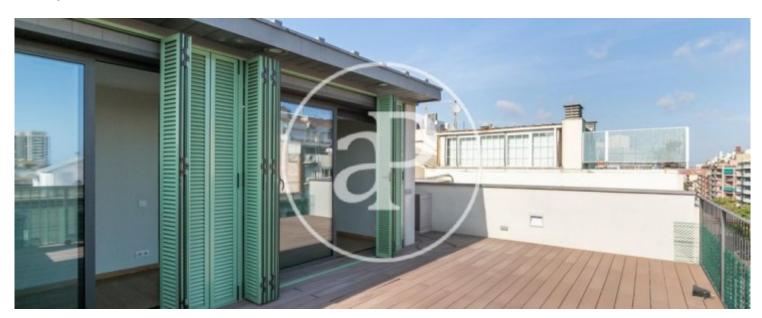

## **Features**

✓ Heating ✓ AACC

✓ Terrace
✓ Lift

Price

2,700 €

 $\begin{array}{ccc} \text{Surface} & \text{Bedrooms} & \text{Bathrooms} \\ 115 \ m^2 & 3 & 2 \\ \end{array}$ 

In full Eixample right, to play with Paseo San Juan, surrounded by shops, restaurants and schools and very well connected with all means of public and private transport, we find this bright house of approximately 115sqm. Completely renovated with top quality materials and excellent finishes the house has three bedrooms (one of them en suite, with full bathroom), one double and one large single that share a full bathroom, kitchenette equipped with top brand appliances, bright living room dining room with access to a magnificent terrace of approximately 40sqm fully enjoyable facing south. All rooms are exterior and with closets. The house has parquet floors, air conditioning and heating ducts.