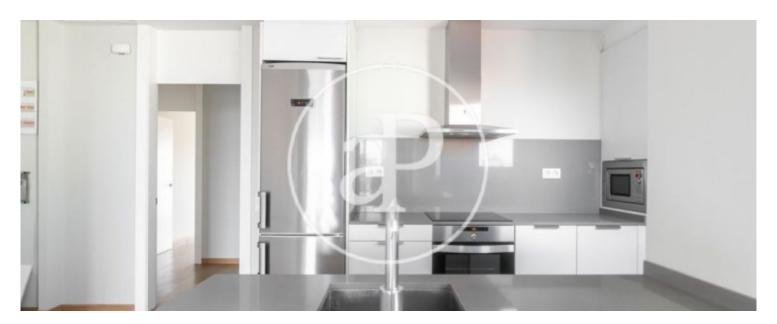

## **Features**

✓ Heating ✓ AACC

✓ Terrace
✓ Lift

Price

2,700 €

 $\begin{array}{ccc} \text{Surface} & \text{Bedrooms} & \text{Bathrooms} \\ 115 \ m^2 & 3 & 2 \\ \end{array}$ 

In full Eixample right, to play with Paseo San Juan, surrounded by shops, restaurants and schools and very well connected with all means of public and private transport, we find this bright house of approximately 115sqm. Completely renovated with top quality materials and excellent finishes the house has three bedrooms (one of them en suite, with full bathroom), one double and one large single that share a full bathroom, kitchenette equipped with top brand appliances, bright living room dining room with access to a magnificent terrace of approximately 40sqm fully enjoyable facing south. All rooms are exterior and with closets. The house has parquet floors, air conditioning and heating ducts.