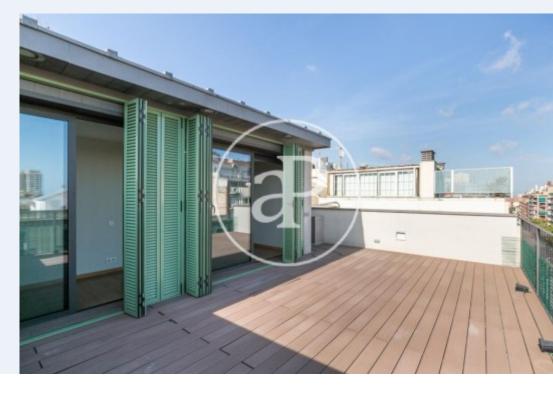

## **Features**

✓ Heating ✓ AACC

✓ Terrace
✓ Lift

Price

2,700 €

 $\begin{array}{ccc} \text{Surface} & \text{Bedrooms} & \text{Bathrooms} \\ 115 \ m^2 & 3 & 2 \\ \end{array}$ 

In full Eixample right, to play with Paseo San Juan, surrounded by shops, restaurants and schools and very well connected with all means of public and private transport, we find this bright house of approximately 115sqm. Completely renovated with top quality materials and excellent finishes the house has three bedrooms (one of them en suite, with full bathroom), one double and one large single that share a full bathroom, kitchenette equipped with top brand appliances, bright living room dining room with access to a magnificent terrace of approximately 40sqm fully enjoyable facing south. All rooms are exterior and with closets. The house has parquet floors, air conditioning and heating ducts.