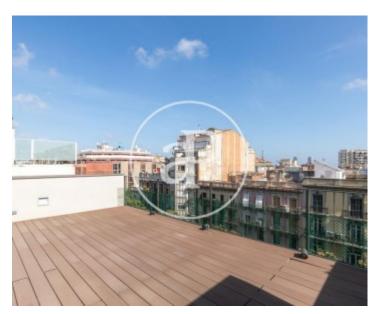

## **Features**

✓ Heating ✓ AACC

✓ Terrace
✓ Lift

Price

2,700 €

 $\begin{array}{ccc} \text{Surface} & \text{Bedrooms} & \text{Bathrooms} \\ 115 \ m^2 & 3 & 2 \\ \end{array}$ 

In full Eixample right, to play with Paseo San Juan, surrounded by shops, restaurants and schools and very well connected with all means of public and private transport, we find this bright house of approximately 115sqm. Completely renovated with top quality materials and excellent finishes the house has three bedrooms (one of them en suite, with full bathroom), one double and one large single that share a full bathroom, kitchenette equipped with top brand appliances, bright living room dining room with access to a magnificent terrace of approximately 40sqm fully enjoyable facing south. All rooms are exterior and with closets. The house has parquet floors, air conditioning and heating ducts.