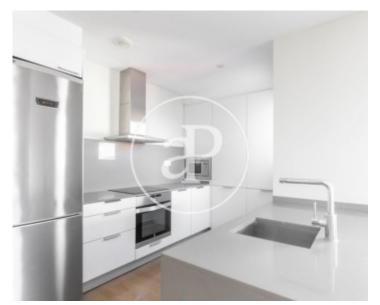

## **Features**

✓ Heating ✓ AACC

✓ Terrace
✓ Lift

Price

2,700 €

 $\begin{array}{ccc} \text{Surface} & \text{Bedrooms} & \text{Bathrooms} \\ 115 \ m^2 & 3 & 2 \\ \end{array}$ 

In full Eixample right, to play with Paseo San Juan, surrounded by shops, restaurants and schools and very well connected with all means of public and private transport, we find this bright house of approximately 115sqm. Completely renovated with top quality materials and excellent finishes the house has three bedrooms (one of them en suite, with full bathroom), one double and one large single that share a full bathroom, kitchenette equipped with top brand appliances, bright living room dining room with access to a magnificent terrace of approximately 40sqm fully enjoyable facing south. All rooms are exterior and with closets. The house has parquet floors, air conditioning and heating ducts.