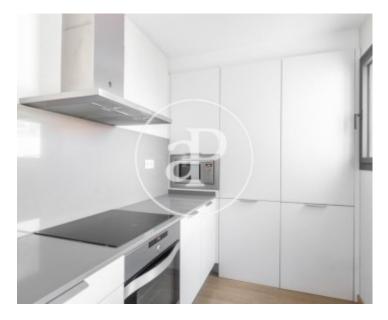

## **Features**

✓ Heating ✓ AACC

✓ Terrace
✓ Lift

Price

2,700 €

 $\begin{array}{ccc} \text{Surface} & \text{Bedrooms} & \text{Bathrooms} \\ 115 \ m^2 & 3 & 2 \\ \end{array}$ 

In full Eixample right, to play with Paseo San Juan, surrounded by shops, restaurants and schools and very well connected with all means of public and private transport, we find this bright house of approximately 115sqm. Completely renovated with top quality materials and excellent finishes the house has three bedrooms (one of them en suite, with full bathroom), one double and one large single that share a full bathroom, kitchenette equipped with top brand appliances, bright living room dining room with access to a magnificent terrace of approximately 40sqm fully enjoyable facing south. All rooms are exterior and with closets. The house has parquet floors, air conditioning and heating ducts.