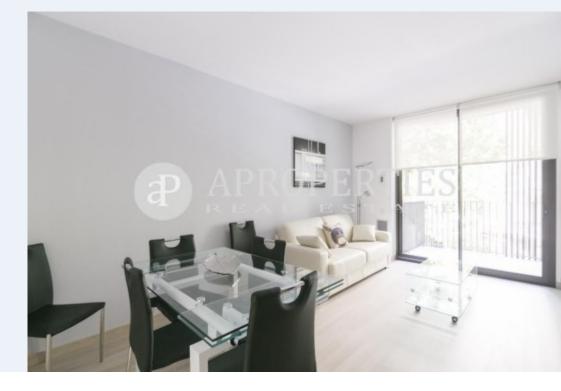

Surface **Bedrooms Bathroom**  $75 \text{ m}^2$ 

Located in a newly built building, very well connected with public transport, surrounded by shops and stores, we find this magnificent apartment of 75sqm.

The day area consists of a cozy living-room with access to a pleasant terrace and a completely equipped kitchen with all the appliances and utensils needed. The sleeping area consists of two double bedrooms, one with a double bed with access to another very quiet and sunny terrace, another with two beds and a bathroom with a shower. The apartment has fitted wardrobes, electric shutters, air conditioning, parquet floors and heating through ducts. The building has an elevator.