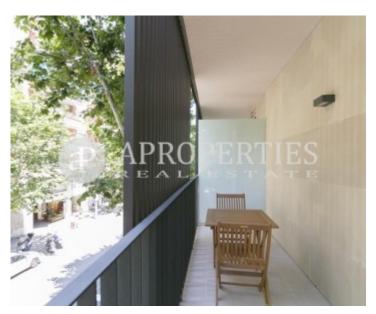

Surface **Bedrooms Bathroom**  $75 \text{ m}^2$ 

Located in a newly built building, very well connected with public transport, surrounded by shops and stores, we find this magnificent apartment of 75sqm.

The day area consists of a cozy living-room with access to a pleasant terrace and a completely equipped kitchen with all the appliances and utensils needed. The sleeping area consists of two double bedrooms, one with a double bed with access to another very quiet and sunny terrace, another with two beds and a bathroom with a shower. The apartment has fitted wardrobes, electric shutters, air conditioning, parquet floors and heating through ducts. The building has an elevator.