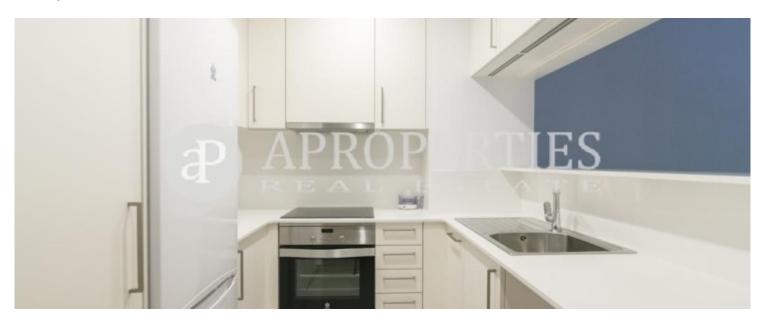

The day area consists of a cozy living-room with access to a pleasant terrace and a completely equipped kitchen with all the appliances and utensils needed. The sleeping area consists of two double bedrooms, one with a double bed with access to another very quiet and sunny terrace, another with two beds and a bathroom with a shower. The apartment has fitted wardrobes, electric shutters, air conditioning, parquet floors and heating through ducts. The building has an elevator.