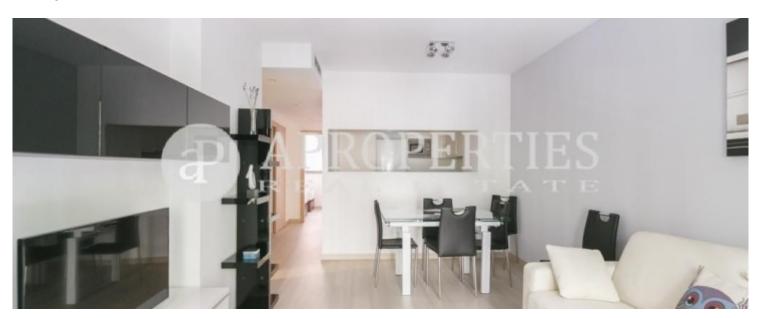

The day area consists of a cozy living-room with access to a pleasant terrace and a completely equipped kitchen with all the appliances and utensils needed. The sleeping area consists of two double bedrooms, one with a double bed with access to another very quiet and sunny terrace, another with two beds and a bathroom with a shower. The apartment has fitted wardrobes, electric shutters, air conditioning, parquet floors and heating through ducts. The building has an elevator.