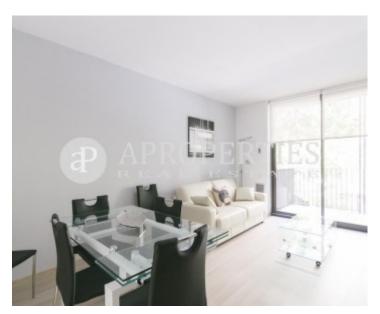

Surface **Bedrooms Bathroom**  $75 \text{ m}^2$ 

Located in a newly built building, very well connected with public transport, surrounded by shops and stores, we find this magnificent apartment of 75sqm.

The day area consists of a cozy living-room with access to a pleasant terrace and a completely equipped kitchen with all the appliances and utensils needed. The sleeping area consists of two double bedrooms, one with a double bed with access to another very quiet and sunny terrace, another with two beds and a bathroom with a shower. The apartment has fitted wardrobes, electric shutters, air conditioning, parquet floors and heating through ducts. The building has an elevator.