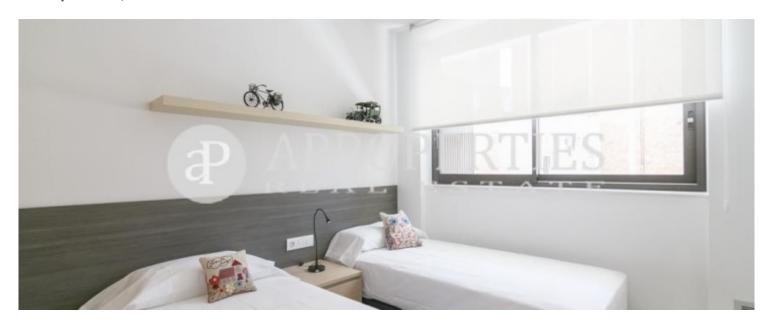

The day area consists of a cozy living-room with access to a pleasant terrace and a completely equipped kitchen with all the appliances and utensils needed. The sleeping area consists of two double bedrooms, one with a double bed with access to another very quiet and sunny terrace, another with two beds and a bathroom with a shower. The apartment has fitted wardrobes, electric shutters, air conditioning, parquet floors and heating through ducts. The building has an elevator.