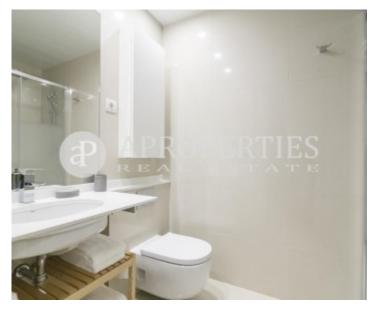

The day area consists of a cozy living-room with access to a pleasant terrace and a completely equipped kitchen with all the appliances and utensils needed. The sleeping area consists of two double bedrooms, one with a double bed with access to another very quiet and sunny terrace, another with two beds and a bathroom with a shower. The apartment has fitted wardrobes, electric shutters, air conditioning, parquet floors and heating through ducts. The building has an elevator.