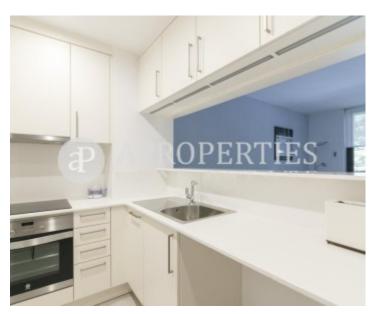

The day area consists of a cozy living-room with access to a pleasant terrace and a completely equipped kitchen with all the appliances and utensils needed. The sleeping area consists of two double bedrooms, one with a double bed with access to another very quiet and sunny terrace, another with two beds and a bathroom with a shower. The apartment has fitted wardrobes, electric shutters, air conditioning, parquet floors and heating through ducts. The building has an elevator.