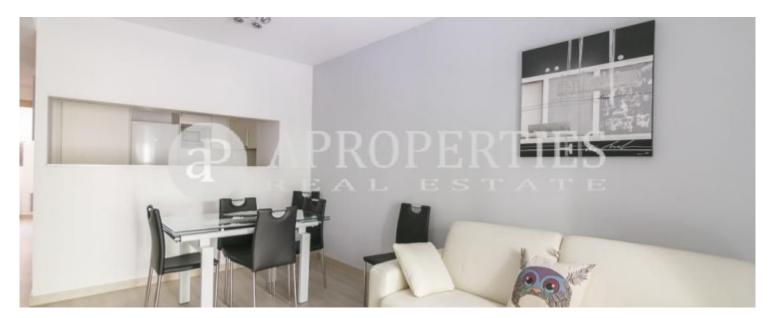

The day area consists of a cozy living-room with access to a pleasant terrace and a completely equipped kitchen with all the appliances and utensils needed. The sleeping area consists of two double bedrooms, one with a double bed with access to another very quiet and sunny terrace, another with two beds and a bathroom with a shower. The apartment has fitted wardrobes, electric shutters, air conditioning, parquet floors and heating through ducts. The building has an elevator.