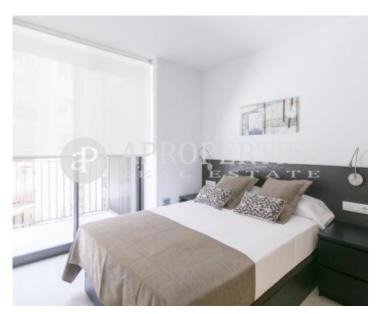

The day area consists of a cozy living-room with access to a pleasant terrace and a completely equipped kitchen with all the appliances and utensils needed. The sleeping area consists of two double bedrooms, one with a double bed with access to another very quiet and sunny terrace, another with two beds and a bathroom with a shower. The apartment has fitted wardrobes, electric shutters, air conditioning, parquet floors and heating through ducts. The building has an elevator.