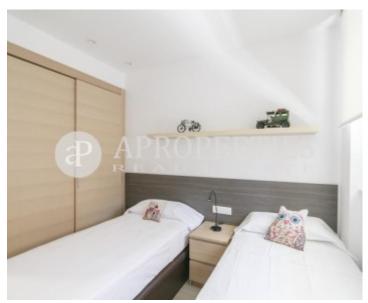

The day area consists of a cozy living-room with access to a pleasant terrace and a completely equipped kitchen with all the appliances and utensils needed. The sleeping area consists of two double bedrooms, one with a double bed with access to another very quiet and sunny terrace, another with two beds and a bathroom with a shower. The apartment has fitted wardrobes, electric shutters, air conditioning, parquet floors and heating through ducts. The building has an elevator.