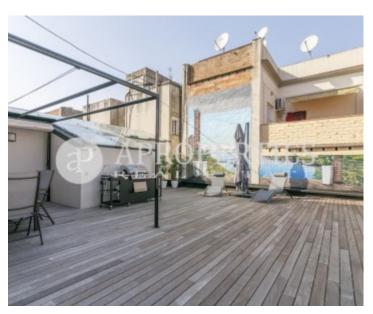

# Great brand new penthouse with a large terrace

Surface **Bedrooms Bathrooms**  $80 \text{ m}^2$ 

In the pleasant neighborhood of Sagrada Familia we find this impressive brand new penthouse decorated with high quality furniture, next to Gaudí Avenue and La Sagrada Familia surrounded by excellent public transport connections. It is a flat of 80sqm and terrace of 80sqm with barbecue, hammocks, to enjoy the sunny days. In the night area we find two double bedrooms, one en suite and a bathroom. The day area we find a living room, a kitchenette open and equipped with everything you need. The apartment has parquet floors, air conditioning and heating. This fabulous penthouse is ideal for those who want an apartment equipped with high quality furniture and where you can enjoy with the friends of the spectacular terrace and at the same time be in the center of the city. Temporary contracts of at