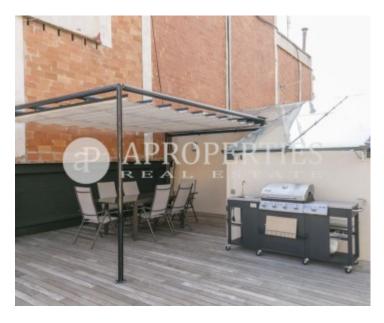

Surface **Bedrooms Bathrooms**  $80 \text{ m}^2$ 

In the pleasant neighborhood of Sagrada Familia we find this impressive brand new penthouse decorated with high quality furniture, next to Gaudí Avenue and La Sagrada Familia surrounded by excellent public transport connections. It is a flat of 80sqm and terrace of 80sqm with barbecue, hammocks, to enjoy the sunny days. In the night area we find two double bedrooms, one en suite and a bathroom. The day area we find a living room, a kitchenette open and equipped with everything you need. The apartment has parquet floors, air conditioning and heating. This fabulous penthouse is ideal for those who want an apartment equipped with high quality furniture and where you can enjoy with the friends of the spectacular terrace and at the same time be in the center of the city. Temporary contracts of at