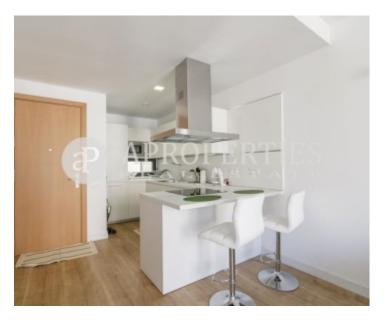

Surface **Bedrooms Bathrooms**  $80 \text{ m}^2$ 

In the pleasant neighborhood of Sagrada Familia we find this impressive brand new penthouse decorated with high quality furniture, next to Gaudí Avenue and La Sagrada Familia surrounded by excellent public transport connections. It is a flat of 80sqm and terrace of 80sqm with barbecue, hammocks, to enjoy the sunny days. In the night area we find two double bedrooms, one en suite and a bathroom. The day area we find a living room, a kitchenette open and equipped with everything you need. The apartment has parquet floors, air conditioning and heating. This fabulous penthouse is ideal for those who want an apartment equipped with high quality furniture and where you can enjoy with the friends of the spectacular terrace and at the same time be in the center of the city. Temporary contracts of at