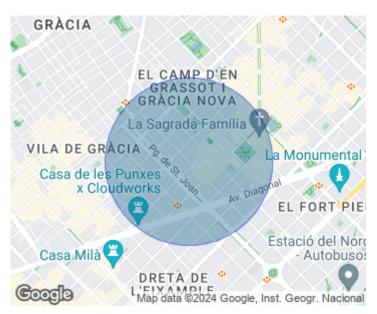

### **Features**

✓ Heating ✓ AACC

✓ Lift

Price

590,000 €

 $\begin{array}{ccc} \text{Surface} & \text{Bedrooms} & \text{Bathrooms} \\ 129 \ m^2 & 5 & 2 \\ \end{array}$ 

In the same Eixample district, just a step away from the famous La Casa de les Punxes, Avingusa Diagonal and Passeig Sant Joan, we find this nice apartment in a great royal estate and well maintained common areas. The housing, on a fifth floor, is high and bright and has 130sqm, high ceilings with original cornices, well preserved hydraulic floors, original doors and windows, and two balconies with views to La Casa de les Punxes, plus a great gallery to a courtyard. Although it has multiple options of reformint, it currently has five bedrooms, four of them double, living room, dining room, kitchen, bathroom and a guest bath.