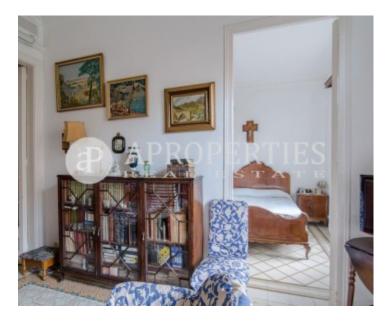

### **Features**

✓ Heating ✓ AACC

✓ Lift

Price

590,000 €

 $\begin{array}{ccc} \text{Surface} & \text{Bedrooms} & \text{Bathrooms} \\ 129 \ m^2 & 5 & 2 \\ \end{array}$ 

In the same Eixample district, just a step away from the famous La Casa de les Punxes, Avingusa Diagonal and Passeig Sant Joan, we find this nice apartment in a great royal estate and well maintained common areas. The housing, on a fifth floor, is high and bright and has 130sqm, high ceilings with original cornices, well preserved hydraulic floors, original doors and windows, and two balconies with views to La Casa de les Punxes, plus a great gallery to a courtyard. Although it has multiple options of reformint, it currently has five bedrooms, four of them double, living room, dining room, kitchen, bathroom and a guest bath.