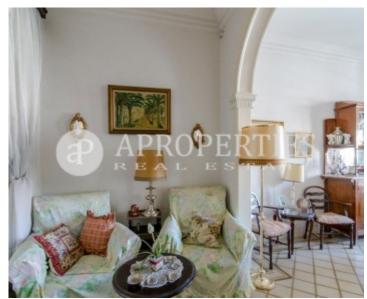

### **Features**

✓ Heating ✓ AACC

✓ Lift

Price

590,000 €

 $\begin{array}{ccc} \text{Surface} & \text{Bedrooms} & \text{Bathrooms} \\ 129 \ m^2 & 5 & 2 \\ \end{array}$ 

In the same Eixample district, just a step away from the famous La Casa de les Punxes, Avingusa Diagonal and Passeig Sant Joan, we find this nice apartment in a great royal estate and well maintained common areas. The housing, on a fifth floor, is high and bright and has 130sqm, high ceilings with original cornices, well preserved hydraulic floors, original doors and windows, and two balconies with views to La Casa de les Punxes, plus a great gallery to a courtyard. Although it has multiple options of reformint, it currently has five bedrooms, four of them double, living room, dining room, kitchen, bathroom and a guest bath.