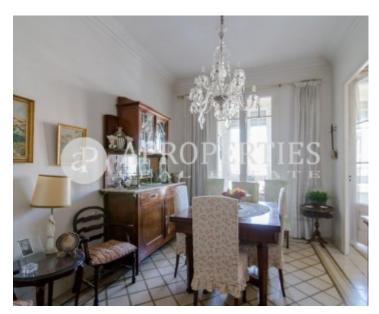

### **Features**

✓ Heating ✓ AACC

✓ Lift

Price

590,000 €

 $\begin{array}{ccc} \text{Surface} & \text{Bedrooms} & \text{Bathrooms} \\ 129 \ m^2 & 5 & 2 \\ \end{array}$ 

In the same Eixample district, just a step away from the famous La Casa de les Punxes, Avingusa Diagonal and Passeig Sant Joan, we find this nice apartment in a great royal estate and well maintained common areas. The housing, on a fifth floor, is high and bright and has 130sqm, high ceilings with original cornices, well preserved hydraulic floors, original doors and windows, and two balconies with views to La Casa de les Punxes, plus a great gallery to a courtyard. Although it has multiple options of reformint, it currently has five bedrooms, four of them double, living room, dining room, kitchen, bathroom and a guest bath.