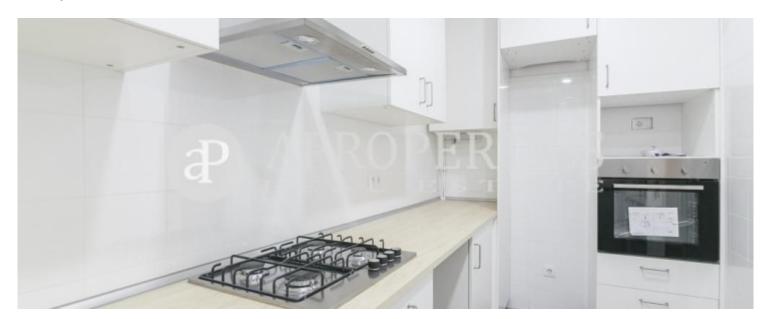

The apartment is typical Eixample style in a classical building. It has five bedrooms, one en-suite; two of them double with views to Diagonal Avenue and very sunny, other two singles and a bathroom. It has a nice kitchen and a beautiful exterior living-dining room with south-east orientation. The flat is completely renovated and brand new. It has heating. The building has lift and concierge service.