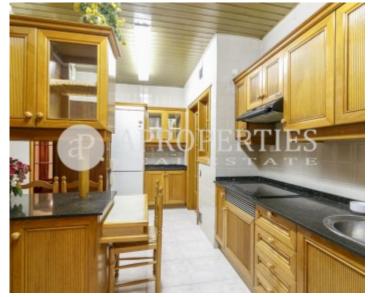

# Located on Bailén Street, close to shops, restaurants and public transport, we find this bright flat of 147sqm.

The sleeping area consists of three bedrooms, one en suite and two doubles and a full bathroom. The day area consists of an office, a fully equipped kitchen, a spacious living-dining room with access to the terrace of 7sqm. It is fully furnished. It has air conditioning and heating by radiators. The building has a concierge service. Possibility of optional parking in the same building. They accept students. Immediate availability.