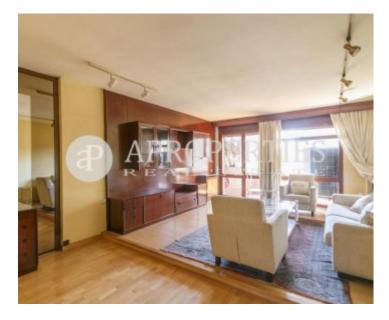

# Located on Bailén Street, close to shops, restaurants and public transport, we find this bright flat of 147sqm.

The sleeping area consists of three bedrooms, one en suite and two doubles and a full bathroom. The day area consists of an office, a fully equipped kitchen, a spacious living-dining room with access to the terrace of 7sqm. It is fully furnished. It has air conditioning and heating by radiators. The building has a concierge service. Possibility of optional parking in the same building. They accept students. Immediate availability.