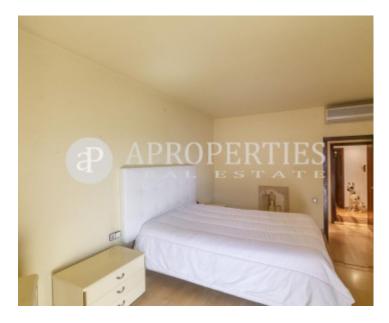

# Located on Bailén Street, close to shops, restaurants and public transport, we find this bright flat of 147sqm.

The sleeping area consists of three bedrooms, one en suite and two doubles and a full bathroom. The day area consists of an office, a fully equipped kitchen, a spacious living-dining room with access to the terrace of 7sqm. It is fully furnished. It has air conditioning and heating by radiators. The building has a concierge service. Possibility of optional parking in the same building. They accept students. Immediate availability.