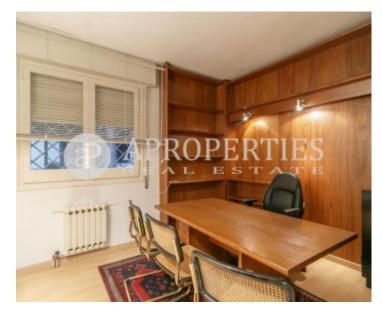

# Located on Bailén Street, close to shops, restaurants and public transport, we find this bright flat of 147sqm.

The sleeping area consists of three bedrooms, one en suite and two doubles and a full bathroom. The day area consists of an office, a fully equipped kitchen, a spacious living-dining room with access to the terrace of 7sqm. It is fully furnished. It has air conditioning and heating by radiators. The building has a concierge service. Possibility of optional parking in the same building. They accept students. Immediate availability.