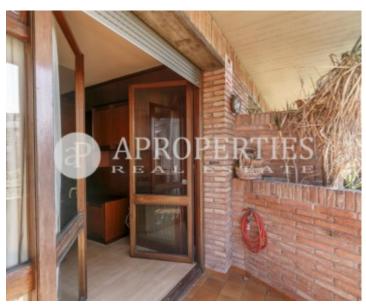

# Located on Bailén Street, close to shops, restaurants and public transport, we find this bright flat of 147sqm.

The sleeping area consists of three bedrooms, one en suite and two doubles and a full bathroom. The day area consists of an office, a fully equipped kitchen, a spacious living-dining room with access to the terrace of 7sqm. It is fully furnished. It has air conditioning and heating by radiators. The building has a concierge service. Possibility of optional parking in the same building. They accept students. Immediate availability.