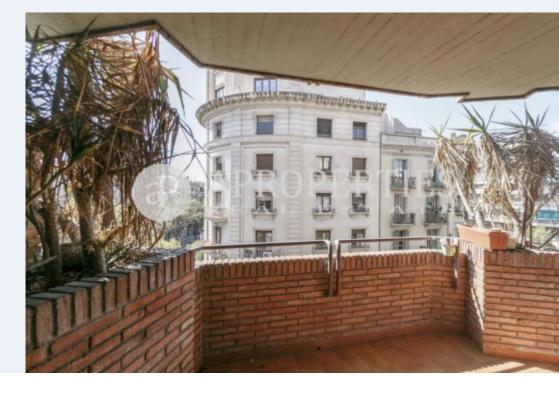

# Located on Bailén Street, close to shops, restaurants and public transport, we find this bright flat of 147sqm.

The sleeping area consists of three bedrooms, one en suite and two doubles and a full bathroom. The day area consists of an office, a fully equipped kitchen, a spacious living-dining room with access to the terrace of 7sqm. It is fully furnished. It has air conditioning and heating by radiators. The building has a concierge service. Possibility of optional parking in the same building. They accept students. Immediate availability.