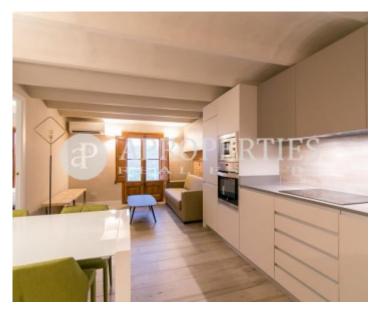

A few steps from the renovated Passeig de Sant Joan, surrounded by beautiful regal estates, restaurants, services and transport, we find this oasis of peaceful.

This is a modern and functional and brand new apartment of 62sqm with a 15sqm terrace. The day area consists of a living room with fully equipped kitchen, a table with four chairs, sofa, TV, fitted wardrobes and access to a private terrace with a dining and a chillout area. The sleeping area has a double bedroom with wardrobes and a second single bedroom also with a closet and a desk, and has an exit to a small courtyard. The bathroom has a shower and there is air conditioning throughout the apartment.