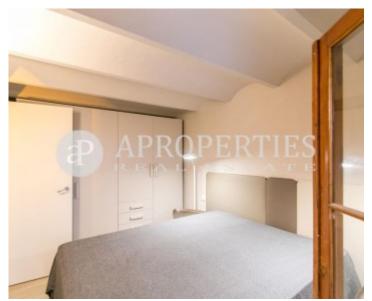

A few steps from the renovated Passeig de Sant Joan, surrounded by beautiful regal estates, restaurants, services and transport, we find this oasis of peaceful.

This is a modern and functional and brand new apartment of 62sqm with a 15sqm terrace. The day area consists of a living room with fully equipped kitchen, a table with four chairs, sofa, TV, fitted wardrobes and access to a private terrace with a dining and a chillout area. The sleeping area has a double bedroom with wardrobes and a second single bedroom also with a closet and a desk, and has an exit to a small courtyard. The bathroom has a shower and there is air conditioning throughout the apartment.