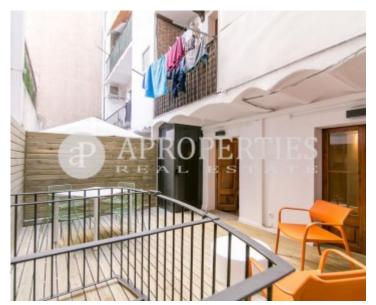

A few steps from the renovated Passeig de Sant Joan, surrounded by beautiful regal estates, restaurants, services and transport, we find this oasis of peaceful.

This is a modern and functional and brand new apartment of 62sqm with a 15sqm terrace. The day area consists of a living room with fully equipped kitchen, a table with four chairs, sofa, TV, fitted wardrobes and access to a private terrace with a dining and a chillout area. The sleeping area has a double bedroom with wardrobes and a second single bedroom also with a closet and a desk, and has an exit to a small courtyard. The bathroom has a shower and there is air conditioning throughout the apartment.