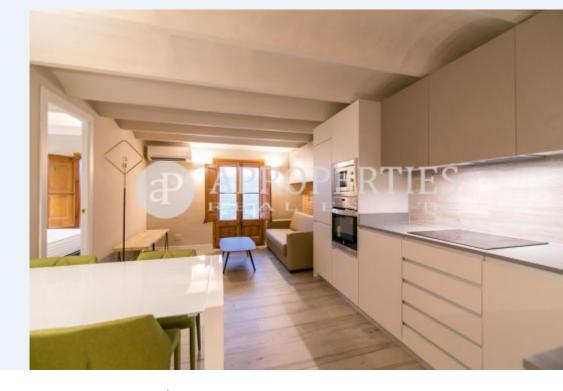

A few steps from the renovated Passeig de Sant Joan, surrounded by beautiful regal estates, restaurants, services and transport, we find this oasis of peaceful.

This is a modern and functional and brand new apartment of 62sqm with a 15sqm terrace. The day area consists of a living room with fully equipped kitchen, a table with four chairs, sofa, TV, fitted wardrobes and access to a private terrace with a dining and a chillout area. The sleeping area has a double bedroom with wardrobes and a second single bedroom also with a closet and a desk, and has an exit to a small courtyard. The bathroom has a shower and there is air conditioning throughout the apartment.