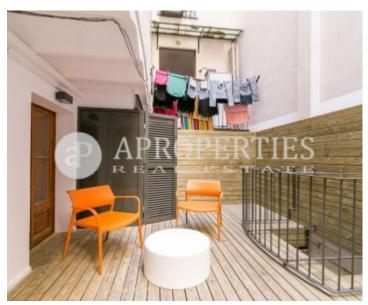

A few steps from the renovated Passeig de Sant Joan, surrounded by beautiful regal estates, restaurants, services and transport, we find this oasis of peaceful.

This is a modern and functional and brand new apartment of 62sqm with a 15sqm terrace. The day area consists of a living room with fully equipped kitchen, a table with four chairs, sofa, TV, fitted wardrobes and access to a private terrace with a dining and a chillout area. The sleeping area has a double bedroom with wardrobes and a second single bedroom also with a closet and a desk, and has an exit to a small courtyard. The bathroom has a shower and there is air conditioning throughout the apartment.