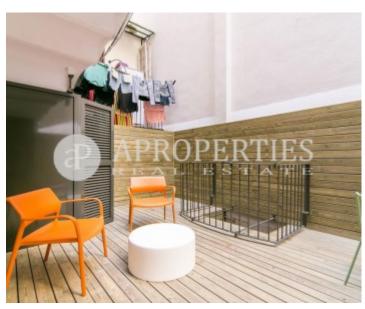

A few steps from the renovated Passeig de Sant Joan, surrounded by beautiful regal estates, restaurants, services and transport, we find this oasis of peaceful.

This is a modern and functional and brand new apartment of 62sqm with a 15sqm terrace. The day area consists of a living room with fully equipped kitchen, a table with four chairs, sofa, TV, fitted wardrobes and access to a private terrace with a dining and a chillout area. The sleeping area has a double bedroom with wardrobes and a second single bedroom also with a closet and a desk, and has an exit to a small courtyard. The bathroom has a shower and there is air conditioning throughout the apartment.