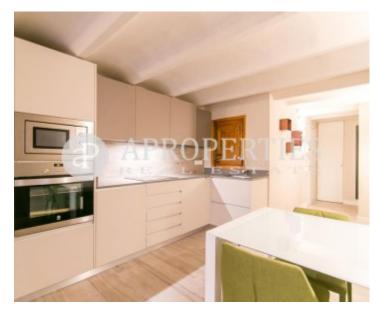

A few steps from the renovated Passeig de Sant Joan, surrounded by beautiful regal estates, restaurants, services and transport, we find this oasis of peaceful.

This is a modern and functional and brand new apartment of 62sqm with a 15sqm terrace. The day area consists of a living room with fully equipped kitchen, a table with four chairs, sofa, TV, fitted wardrobes and access to a private terrace with a dining and a chillout area. The sleeping area has a double bedroom with wardrobes and a second single bedroom also with a closet and a desk, and has an exit to a small courtyard. The bathroom has a shower and there is air conditioning throughout the apartment.