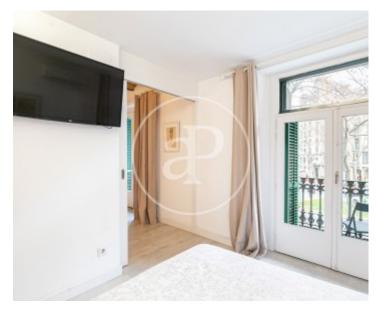

# In Plaza Tetuán, in a regal estate, we find a beautiful furnished apartment facing the sea.

The apartment has a surface area of 102m<sup>2</sup> very well distributed, making the most of all spaces. The daytime area consists of a living-dining room with Catalan vaulted ceilings and access to a large balcony, a fully equipped kitchen with appliances and utensils. In the nighttime area, there are two double bedrooms, one of them exterior double with en-suite, another interior double, and a complete bathroom. It has very good public transportation connections. The apartment has heating and air conditioning. The actual furniture may not exactly correspond to the