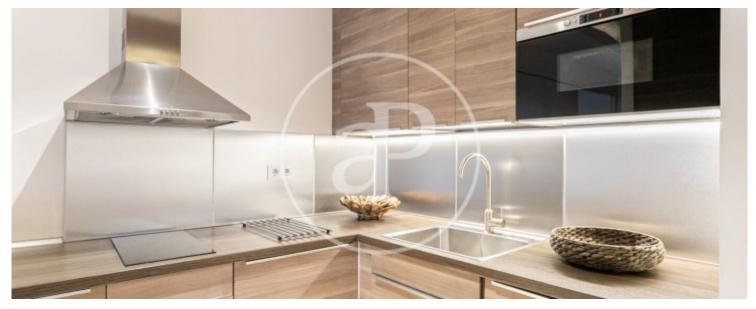

# In Plaza Tetuán, in a regal estate, we find a beautiful furnished apartment facing the sea.

The apartment has a surface area of 102m<sup>2</sup> very well distributed, making the most of all spaces. The daytime area consists of a living-dining room with Catalan vaulted ceilings and access to a large balcony, a fully equipped kitchen with appliances and utensils. In the nighttime area, there are two double bedrooms, one of them exterior double with en-suite, another interior double, and a complete bathroom. It has very good public transportation connections. The apartment has heating and air conditioning. The actual furniture may not exactly correspond to the