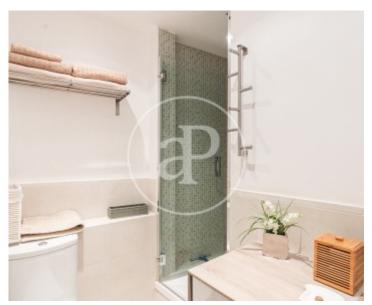

# In Plaza Tetuán, in a regal estate, we find a beautiful furnished apartment facing the sea.

The apartment has a surface area of 102m<sup>2</sup> very well distributed, making the most of all spaces. The daytime area consists of a living-dining room with Catalan vaulted ceilings and access to a large balcony, a fully equipped kitchen with appliances and utensils. In the nighttime area, there are two double bedrooms, one of them exterior double with en-suite, another interior double, and a complete bathroom. It has very good public transportation connections. The apartment has heating and air conditioning. The actual furniture may not exactly correspond to the