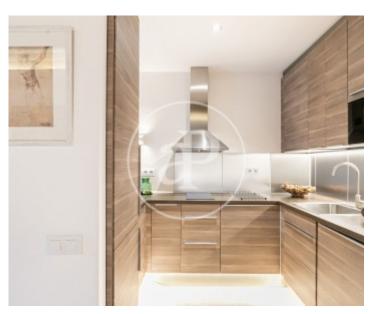

# In Plaza Tetuán, in a regal estate, we find a beautiful furnished apartment facing the sea.

The apartment has a surface area of 102m<sup>2</sup> very well distributed, making the most of all spaces. The daytime area consists of a living-dining room with Catalan vaulted ceilings and access to a large balcony, a fully equipped kitchen with appliances and utensils. In the nighttime area, there are two double bedrooms, one of them exterior double with en-suite, another interior double, and a complete bathroom. It has very good public transportation connections. The apartment has heating and air conditioning. The actual furniture may not exactly correspond to the