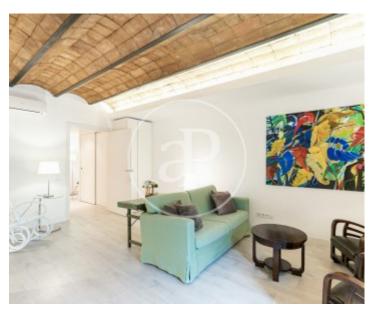

# In Plaza Tetuán, in a regal estate, we find a beautiful furnished apartment facing the sea.

The apartment has a surface area of 102m<sup>2</sup> very well distributed, making the most of all spaces. The daytime area consists of a living-dining room with Catalan vaulted ceilings and access to a large balcony, a fully equipped kitchen with appliances and utensils. In the nighttime area, there are two double bedrooms, one of them exterior double with en-suite, another interior double, and a complete bathroom. It has very good public transportation connections. The apartment has heating and air conditioning. The actual furniture may not exactly correspond to the