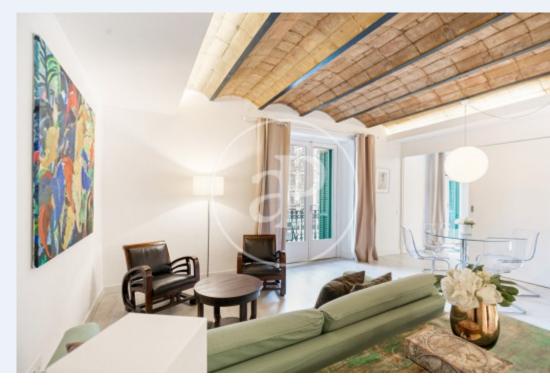

# In Plaza Tetuán, in a regal estate, we find a beautiful furnished apartment facing the sea.

The apartment has a surface area of 102m<sup>2</sup> very well distributed, making the most of all spaces. The daytime area consists of a living-dining room with Catalan vaulted ceilings and access to a large balcony, a fully equipped kitchen with appliances and utensils. In the nighttime area, there are two double bedrooms, one of them exterior double with en-suite, another interior double, and a complete bathroom. It has very good public transportation connections. The apartment has heating and air conditioning. The actual furniture may not exactly correspond to the