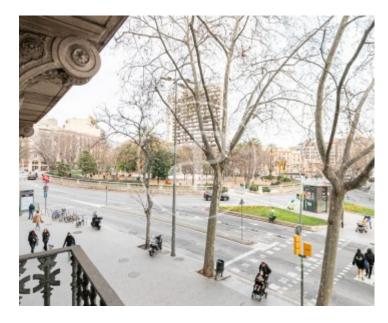

# In Plaza Tetuán, in a regal estate, we find a beautiful furnished apartment facing the sea.

The apartment has a surface area of 102m<sup>2</sup> very well distributed, making the most of all spaces. The daytime area consists of a living-dining room with Catalan vaulted ceilings and access to a large balcony, a fully equipped kitchen with appliances and utensils. In the nighttime area, there are two double bedrooms, one of them exterior double with en-suite, another interior double, and a complete bathroom. It has very good public transportation connections. The apartment has heating and air conditioning. The actual furniture may not exactly correspond to the