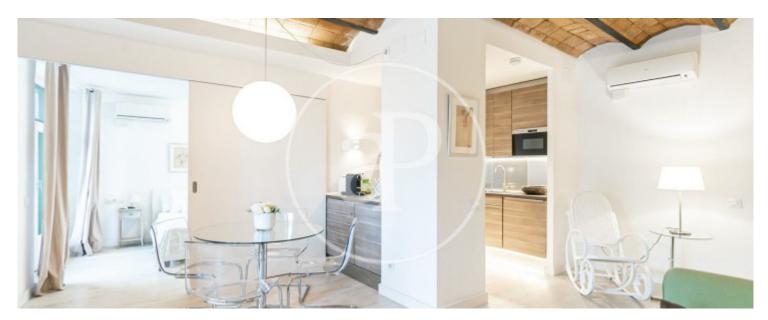

# In Plaza Tetuán, in a regal estate, we find a beautiful furnished apartment facing the sea.

The apartment has a surface area of 102m<sup>2</sup> very well distributed, making the most of all spaces. The daytime area consists of a living-dining room with Catalan vaulted ceilings and access to a large balcony, a fully equipped kitchen with appliances and utensils. In the nighttime area, there are two double bedrooms, one of them exterior double with en-suite, another interior double, and a complete bathroom. It has very good public transportation connections. The apartment has heating and air conditioning. The actual furniture may not exactly correspond to the