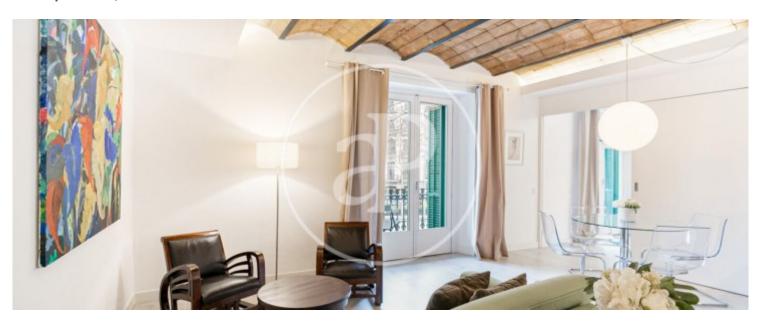

# In Plaza Tetuán, in a regal estate, we find a beautiful furnished apartment facing the sea.

The apartment has a surface area of 102m<sup>2</sup> very well distributed, making the most of all spaces. The daytime area consists of a living-dining room with Catalan vaulted ceilings and access to a large balcony, a fully equipped kitchen with appliances and utensils. In the nighttime area, there are two double bedrooms, one of them exterior double with en-suite, another interior double, and a complete bathroom. It has very good public transportation connections. The apartment has heating and air conditioning. The actual furniture may not exactly correspond to the