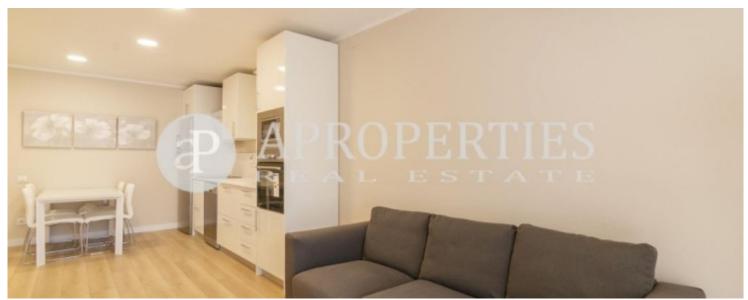

## Located on Diagonal Avenue, between Passeig de Gràcia and Passeig Sant Joan, close to public transport, shops and restaurants of l'Eixample.

We find this apartment of 50sqm completely renovated, consists of a bedroom with double bed, closet, a living room fully furnished with exit to a very quiet balcony, a fully equipped kitchen with refrigerator Siemens brand, dishwasher, a utility room with washing machine and drying clothes, a full bathroom with shower. It has air conditioning with heat pump. The building has two lifts and concierge service. Possibility of parking in the same property.