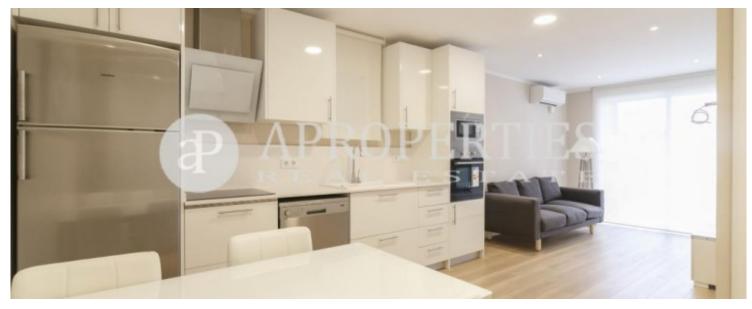

## Located on Diagonal Avenue, between Passeig de Gràcia and Passeig Sant Joan, close to public transport, shops and restaurants of l'Eixample.

We find this apartment of 50sqm completely renovated, consists of a bedroom with double bed, closet, a living room fully furnished with exit to a very quiet balcony, a fully equipped kitchen with refrigerator Siemens brand, dishwasher, a utility room with washing machine and drying clothes, a full bathroom with shower. It has air conditioning with heat pump. The building has two lifts and concierge service. Possibility of parking in the same property.