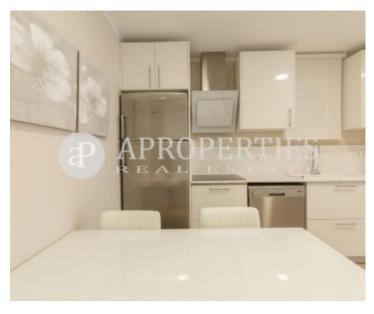

## Located on Diagonal Avenue, between Passeig de Gràcia and Passeig Sant Joan, close to public transport, shops and restaurants of l'Eixample.

We find this apartment of 50sqm completely renovated, consists of a bedroom with double bed, closet, a living room fully furnished with exit to a very quiet balcony, a fully equipped kitchen with refrigerator Siemens brand, dishwasher, a utility room with washing machine and drying clothes, a full bathroom with shower. It has air conditioning with heat pump. The building has two lifts and concierge service. Possibility of parking in the same property.