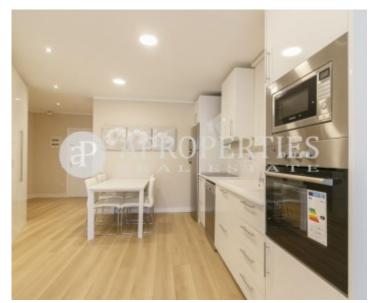

## Located on Diagonal Avenue, between Passeig de Gràcia and Passeig Sant Joan, close to public transport, shops and restaurants of l'Eixample.

We find this apartment of 50sqm completely renovated, consists of a bedroom with double bed, closet, a living room fully furnished with exit to a very quiet balcony, a fully equipped kitchen with refrigerator Siemens brand, dishwasher, a utility room with washing machine and drying clothes, a full bathroom with shower. It has air conditioning with heat pump. The building has two lifts and concierge service. Possibility of parking in the same property.