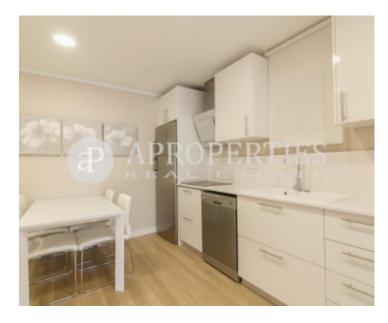

## Located on Diagonal Avenue, between Passeig de Gràcia and Passeig Sant Joan, close to public transport, shops and restaurants of l'Eixample.

We find this apartment of 50sqm completely renovated, consists of a bedroom with double bed, closet, a living room fully furnished with exit to a very quiet balcony, a fully equipped kitchen with refrigerator Siemens brand, dishwasher, a utility room with washing machine and drying clothes, a full bathroom with shower. It has air conditioning with heat pump. The building has two lifts and concierge service. Possibility of parking in the same property.