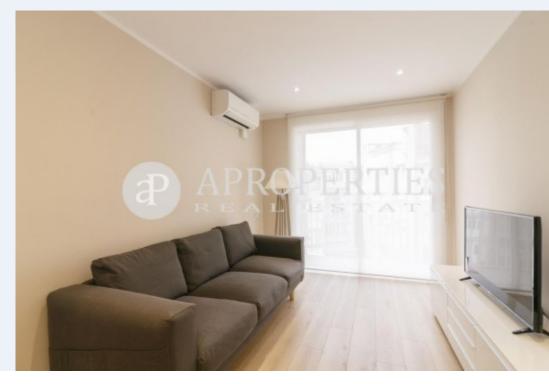

## Located on Diagonal Avenue, between Passeig de Gràcia and Passeig Sant Joan, close to public transport, shops and restaurants of l'Eixample.

We find this apartment of 50sqm completely renovated, consists of a bedroom with double bed, closet, a living room fully furnished with exit to a very quiet balcony, a fully equipped kitchen with refrigerator Siemens brand, dishwasher, a utility room with washing machine and drying clothes, a full bathroom with shower. It has air conditioning with heat pump. The building has two lifts and concierge service. Possibility of parking in the same property.