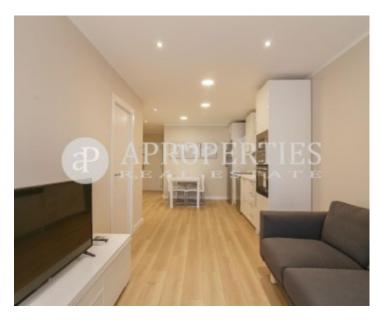

## Located on Diagonal Avenue, between Passeig de Gràcia and Passeig Sant Joan, close to public transport, shops and restaurants of l'Eixample.

We find this apartment of 50sqm completely renovated, consists of a bedroom with double bed, closet, a living room fully furnished with exit to a very quiet balcony, a fully equipped kitchen with refrigerator Siemens brand, dishwasher, a utility room with washing machine and drying clothes, a full bathroom with shower. It has air conditioning with heat pump. The building has two lifts and concierge service. Possibility of parking in the same property.