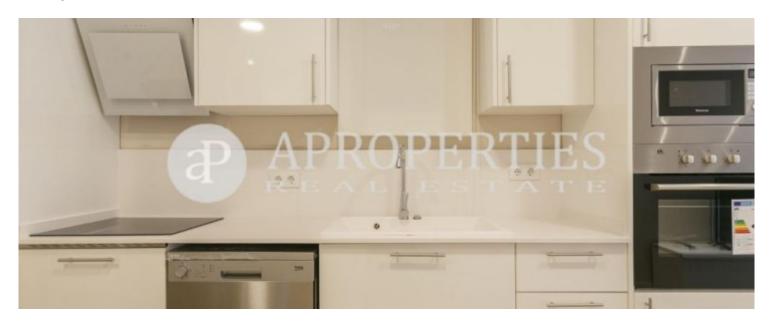

## Located on Diagonal Avenue, between Passeig de Gràcia and Passeig Sant Joan, close to public transport, shops and restaurants of l'Eixample.

We find this apartment of 50sqm completely renovated, consists of a bedroom with double bed, closet, a living room fully furnished with exit to a very quiet balcony, a fully equipped kitchen with refrigerator Siemens brand, dishwasher, a utility room with washing machine and drying clothes, a full bathroom with shower. It has air conditioning with heat pump. The building has two lifts and concierge service. Possibility of parking in the same property.