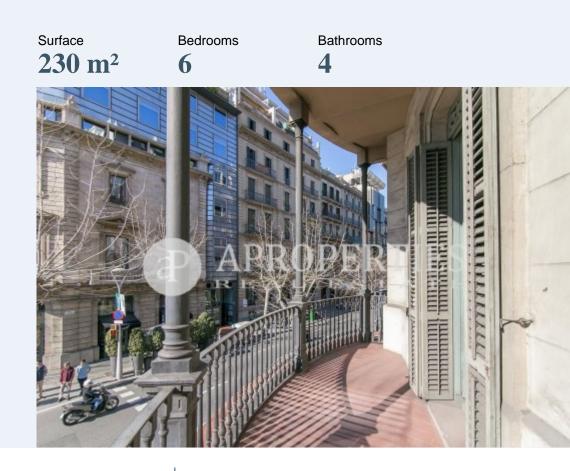

# Flat in a magnificent estate on sale in the most exclusive and central area of Barcelona with fireplace

Prestigious property of 215sqm with a balconies of 16sqm, located on the first floor of a corner estate of 1.

883, just one block from Paseo de Gracia. It is currently used as an office, but for its size, layout and characteristics, with an appropriate refurbishing, it could easily be converted into an elegant and stately housing. The spacious foyer leads to five rooms, all outward-facing and bright with direct access to five balconies facing to the main facade. The property also has a separate area consisting of a lounge, kitchen and three bedrooms en suite. The flat stands out for its original features such as high coffered ceilings, wooden doors and two beautiful fireplaces. Excellent location in the center of Barcelona.