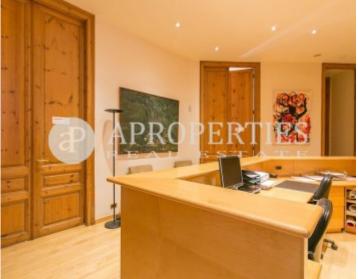

883, just one block from Paseo de Gracia. It is currently used as an office, but for its size, layout and characteristics, with an appropriate refurbishing, it could easily be converted into an elegant and stately housing. The spacious foyer leads to five rooms, all outward-facing and bright with direct access to five balconies facing to the main facade. The property also has a separate area consisting of a lounge, kitchen and three bedrooms en suite. The flat stands out for its original features such as high coffered ceilings, wooden doors and two beautiful fireplaces. Excellent location in the center of Barcelona.