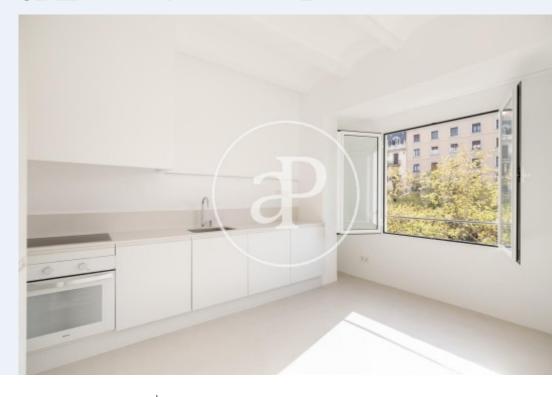

2

Property located a few meters from the Plaza Tetuan and the Monumental bullring, on a 1957 building in very good condition and with the approved ITE.

The apartment has been recently and completely renovated and is ready to move into. It is distributed in a spacious living-dining room with a very sunny and bright open kitchen with southeast orientation, 4 bedrooms, 1 double, 2 singles and the fourth also individual that has use of a dressing room, storage room or study that orient to the interiors of the community. A complete bathroom and a courtesy toilet. All the rooms ventilate naturally except the bathrooms that have forced ventilation. The finishes are modern and

of high quality. PVC windows, double-thickness glass, Catalan volta painted in white, highly resistant micro cement floors throughout the house, water-based varnished wooden doors, and LED lighting in all rooms. Electric hot water heater. It does not have heating and air conditioning. The kitchen is delivered equipped with a washing machine, fridge and freezer, induction, and oven. Pre-installation for dishwasher. Don't miss this opportunity to live in a property in a great location!