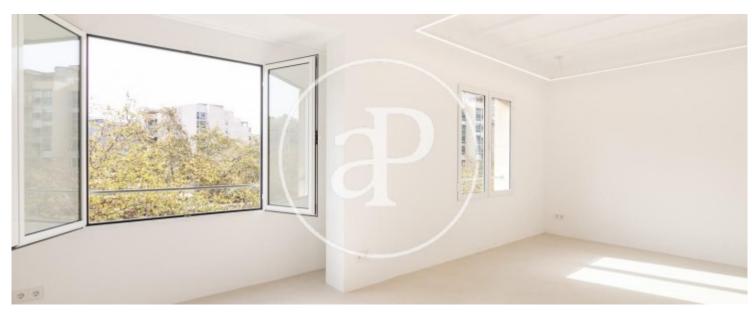

2

Property located a few meters from the Plaza Tetuan and the Monumental bullring, on a 1957 building in very good condition and with the approved ITE.

The apartment has been recently and completely renovated and is ready to move into. It is distributed in a spacious living-dining room with a very sunny and bright open kitchen with southeast orientation, 4 bedrooms, 1 double, 2 singles and the fourth also individual that has use of a dressing room, storage room or study that orient to the interiors of the community. A complete bathroom and a courtesy toilet. All the rooms ventilate naturally except the bathrooms that have forced ventilation. The finishes are modern and

of high quality. PVC windows, double-thickness glass, Catalan volta painted in white, highly resistant micro cement floors throughout the house, water-based varnished wooden doors, and LED lighting in all rooms. Electric hot water heater. It does not have heating and air conditioning. The kitchen is delivered equipped with a washing machine, fridge and freezer, induction, and oven. Pre-installation for dishwasher. Don't miss this opportunity to live in a property in a great location!