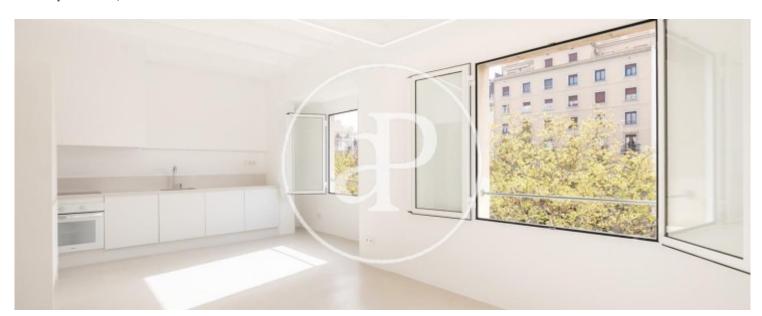

2

Property located a few meters from the Plaza Tetuan and the Monumental bullring, on a 1957 building in very good condition and with the approved ITE.

The apartment has been recently and completely renovated and is ready to move into. It is distributed in a spacious living-dining room with a very sunny and bright open kitchen with southeast orientation, 4 bedrooms, 1 double, 2 singles and the fourth also individual that has use of a dressing room, storage room or study that orient to the interiors of the community. A complete bathroom and a courtesy toilet. All the rooms ventilate naturally except the bathrooms that have forced ventilation. The finishes are modern and

of high quality. PVC windows, double-thickness glass, Catalan volta painted in white, highly resistant micro cement floors throughout the house, water-based varnished wooden doors, and LED lighting in all rooms. Electric hot water heater. It does not have heating and air conditioning. The kitchen is delivered equipped with a washing machine, fridge and freezer, induction, and oven. Pre-installation for dishwasher. Don't miss this opportunity to live in a property in a great location!