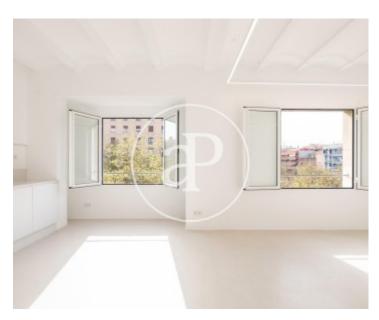

2

Property located a few meters from the Plaza Tetuan and the Monumental bullring, on a 1957 building in very good condition and with the approved ITE.

The apartment has been recently and completely renovated and is ready to move into. It is distributed in a spacious living-dining room with a very sunny and bright open kitchen with southeast orientation, 4 bedrooms, 1 double, 2 singles and the fourth also individual that has use of a dressing room, storage room or study that orient to the interiors of the community. A complete bathroom and a courtesy toilet. All the rooms ventilate naturally except the bathrooms that have forced ventilation. The finishes are modern and

of high quality. PVC windows, double-thickness glass, Catalan volta painted in white, highly resistant micro cement floors throughout the house, water-based varnished wooden doors, and LED lighting in all rooms. Electric hot water heater. It does not have heating and air conditioning. The kitchen is delivered equipped with a washing machine, fridge and freezer, induction, and oven. Pre-installation for dishwasher. Don't miss this opportunity to live in a property in a great location!