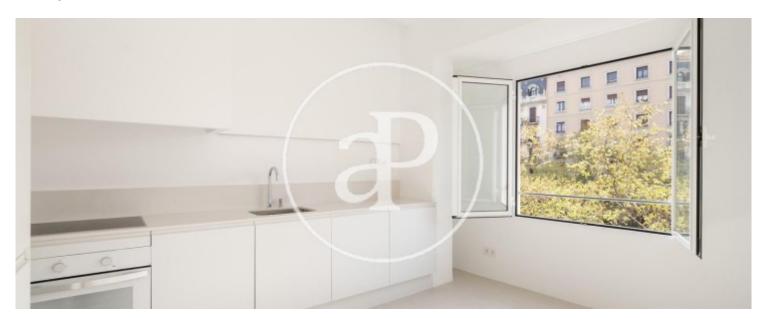

of high quality. PVC windows, double-thickness glass, Catalan volta painted in white, highly resistant micro cement floors throughout the house, water-based varnished wooden doors, and LED lighting in all rooms. Electric hot water heater. It does not have heating and air conditioning. The kitchen is delivered equipped with a washing machine, fridge and freezer, induction, and oven. Pre-installation for dishwasher. Don't miss this opportunity to live in a property in a great location!