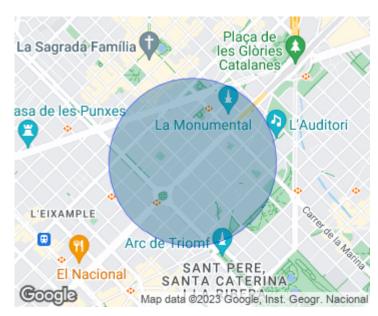

2

Property located a few meters from the Plaza Tetuan and the Monumental bullring, on a 1957 building in very good condition and with the approved ITE.

The apartment has been recently and completely renovated and is ready to move into. It is distributed in a spacious living-dining room with a very sunny and bright open kitchen with southeast orientation, 4 bedrooms, 1 double, 2 singles and the fourth also individual that has use of a dressing room, storage room or study that orient to the interiors of the community. A complete bathroom and a courtesy toilet. All the rooms ventilate naturally except the bathrooms that have forced ventilation. The finishes are modern and