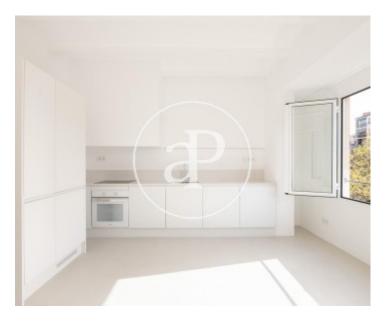

2

Property located a few meters from the Plaza Tetuan and the Monumental bullring, on a 1957 building in very good condition and with the approved ITE.

The apartment has been recently and completely renovated and is ready to move into. It is distributed in a spacious living-dining room with a very sunny and bright open kitchen with southeast orientation, 4 bedrooms, 1 double, 2 singles and the fourth also individual that has use of a dressing room, storage room or study that orient to the interiors of the community. A complete bathroom and a courtesy toilet. All the rooms ventilate naturally except the bathrooms that have forced ventilation. The finishes are modern and

of high quality. PVC windows, double-thickness glass, Catalan volta painted in white, highly resistant micro cement floors throughout the house, water-based varnished wooden doors, and LED lighting in all rooms. Electric hot water heater. It does not have heating and air conditioning. The kitchen is delivered equipped with a washing machine, fridge and freezer, induction, and oven. Pre-installation for dishwasher. Don't miss this opportunity to live in a property in a great location!