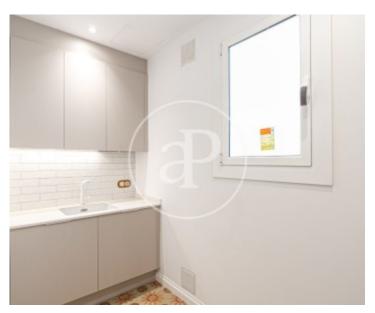

master suite that invites us to explore the outside world from its own private balcony. Two fully equipped bathrooms and a guest toilet add a touch of functional opulence. In the intimacy of this home, we discover an ironing and laundry room, complete with cupboards. The kitchen, an open space that merges with a living room of approximately 55 square metres, becomes the epicentre of conviviality. From here, there is access to a balcony that becomes a natural extension of this space, an open-air corner. The architectural details give life to every corner: the Catalan volta rises above...