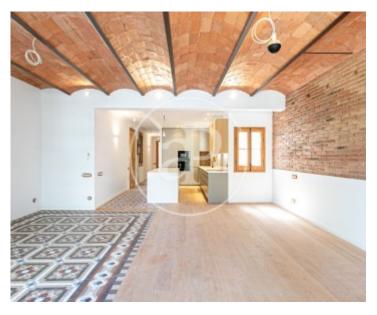

#### **Features**

✓ Views ✓ AACC

✓ Lift

Price

995,000 €

 $\begin{array}{ccc} \text{Surface} & \text{Bedrooms} & \text{Bathrooms} \\ \textbf{163} \ m^2 & \textbf{2} & \textbf{3} \end{array}$ 

Step into the heart of the vibrant Gran Vía de les Corts Catalanes, where we discover an architectural treasure in the form of a brand new refurbished flat, a 165-square-metre gem that combines contemporary luxury with the history that flows through Barcelona's avenues. This home, located on the third floor of an imposing listed Art Nouveau estate dating from 1901, stands as a living testimony to timeless elegance. Stepping through the front door, we are greeted by a meticulously designed and light-filled space. The floors, an amalgam of exquisite Nolla, hydraulic and parquet floors, weave a story at our feet, guiding us through every corner. The walls breathe history, framing the essence of modernist Barcelona. The floor plan is masterfully distributed, offering two spacious bedrooms and a

master suite that invites us to explore the outside world from its own private balcony. Two fully equipped bathrooms and a guest toilet add a touch of functional opulence. In the intimacy of this home, we discover an ironing and laundry room, complete with cupboards. The kitchen, an open space that merges with a living room of approximately 55 square metres, becomes the epicentre of conviviality. From here, there is access to a balcony that becomes a natural extension of this space, an open-air corner. The architectural details give life to every corner: the Catalan volta rises above...