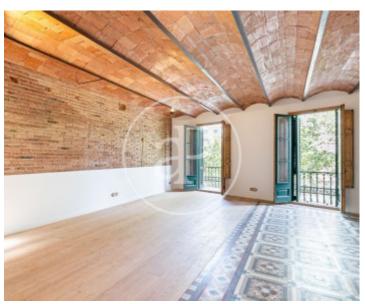

#### **Features**

✓ Views ✓ AACC

✓ Lift

Price

995,000 €

 $\begin{array}{ccc} \text{Surface} & \text{Bedrooms} & \text{Bathrooms} \\ \textbf{163} \ m^2 & \textbf{2} & \textbf{3} \end{array}$ 

Step into the heart of the vibrant Gran Vía de les Corts Catalanes, where we discover an architectural treasure in the form of a brand new refurbished flat, a 165-square-metre gem that combines contemporary luxury with the history that flows through Barcelona's avenues. This home, located on the third floor of an imposing listed Art Nouveau estate dating from 1901, stands as a living testimony to timeless elegance. Stepping through the front door, we are greeted by a meticulously designed and light-filled space. The floors, an amalgam of exquisite Nolla, hydraulic and parquet floors, weave a story at our feet, guiding us through every corner. The walls breathe history, framing the essence of modernist Barcelona. The floor plan is masterfully distributed, offering two spacious bedrooms and a

master suite that invites us to explore the outside world from its own private balcony. Two fully equipped bathrooms and a guest toilet add a touch of functional opulence. In the intimacy of this home, we discover an ironing and laundry room, complete with cupboards. The kitchen, an open space that merges with a living room of approximately 55 square metres, becomes the epicentre of conviviality. From here, there is access to a balcony that becomes a natural extension of this space, an open-air corner. The architectural details give life to every corner: the Catalan volta rises above...