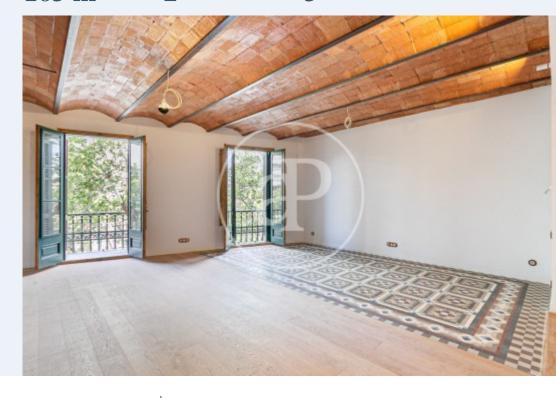

#### **Features**

✓ Views ✓ AACC

✓ Lift

Price

995,000 €

 $\begin{array}{ccc} \text{Surface} & \text{Bedrooms} & \text{Bathrooms} \\ \textbf{163} \ m^2 & \textbf{2} & \textbf{3} \end{array}$ 

Step into the heart of the vibrant Gran Vía de les Corts Catalanes, where we discover an architectural treasure in the form of a brand new refurbished flat, a 165-square-metre gem that combines contemporary luxury with the history that flows through Barcelona's avenues. This home, located on the third floor of an imposing listed Art Nouveau estate dating from 1901, stands as a living testimony to timeless elegance. Stepping through the front door, we are greeted by a meticulously designed and light-filled space. The floors, an amalgam of exquisite Nolla, hydraulic and parquet floors, weave a story at our feet, guiding us through every corner. The walls breathe history, framing the essence of modernist Barcelona. The floor plan is masterfully distributed, offering two spacious bedrooms and a

master suite that invites us to explore the outside world from its own private balcony. Two fully equipped bathrooms and a guest toilet add a touch of functional opulence. In the intimacy of this home, we discover an ironing and laundry room, complete with cupboards. The kitchen, an open space that merges with a living room of approximately 55 square metres, becomes the epicentre of conviviality. From here, there is access to a balcony that becomes a natural extension of this space, an open-air corner. The architectural details give life to every corner: the Catalan volta rises above...