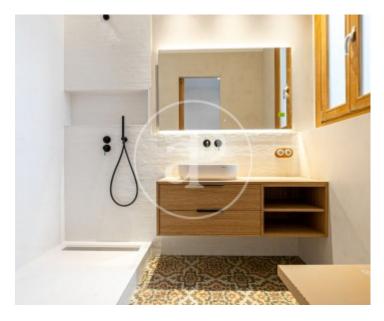

master suite that invites us to explore the outside world from its own private balcony. Two fully equipped bathrooms and a guest toilet add a touch of functional opulence. In the intimacy of this home, we discover an ironing and laundry room, complete with cupboards. The kitchen, an open space that merges with a living room of approximately 55 square metres, becomes the epicentre of conviviality. From here, there is access to a balcony that becomes a natural extension of this space, an open-air corner. The architectural details give life to every corner: the Catalan volta rises above...