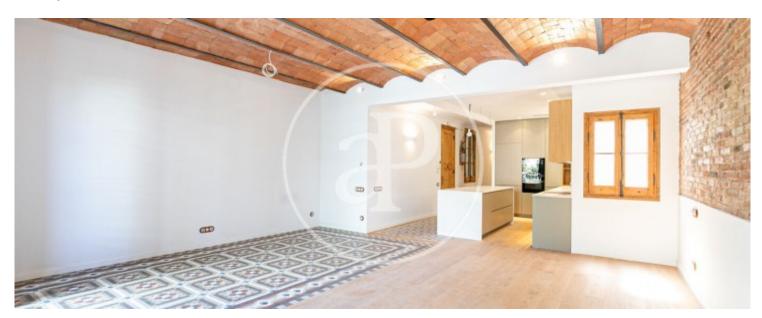

master suite that invites us to explore the outside world from its own private balcony. Two fully equipped bathrooms and a guest toilet add a touch of functional opulence. In the intimacy of this home, we discover an ironing and laundry room, complete with cupboards. The kitchen, an open space that merges with a living room of approximately 55 square metres, becomes the epicentre of conviviality. From here, there is access to a balcony that becomes a natural extension of this space, an open-air corner. The architectural details give life to every corner: the Catalan volta rises above...