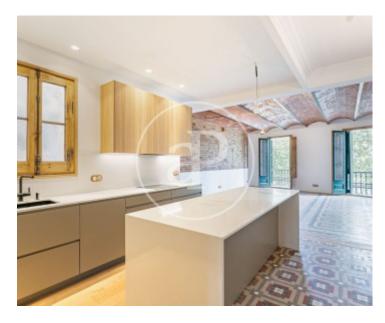

#### **Features**

✓ Views ✓ AACC

✓ Lift

Price

995,000 €

 $\begin{array}{ccc} \text{Surface} & \text{Bedrooms} & \text{Bathrooms} \\ \textbf{163} \ m^2 & \textbf{2} & \textbf{3} \end{array}$ 

Step into the heart of the vibrant Gran Vía de les Corts Catalanes, where we discover an architectural treasure in the form of a brand new refurbished flat, a 165-square-metre gem that combines contemporary luxury with the history that flows through Barcelona's avenues. This home, located on the third floor of an imposing listed Art Nouveau estate dating from 1901, stands as a living testimony to timeless elegance. Stepping through the front door, we are greeted by a meticulously designed and light-filled space. The floors, an amalgam of exquisite Nolla, hydraulic and parquet floors, weave a story at our feet, guiding us through every corner. The walls breathe history, framing the essence of modernist Barcelona. The floor plan is masterfully distributed, offering two spacious bedrooms and a

master suite that invites us to explore the outside world from its own private balcony. Two fully equipped bathrooms and a guest toilet add a touch of functional opulence. In the intimacy of this home, we discover an ironing and laundry room, complete with cupboards. The kitchen, an open space that merges with a living room of approximately 55 square metres, becomes the epicentre of conviviality. From here, there is access to a balcony that becomes a natural extension of this space, an open-air corner. The architectural details give life to every corner: the Catalan volta rises above...