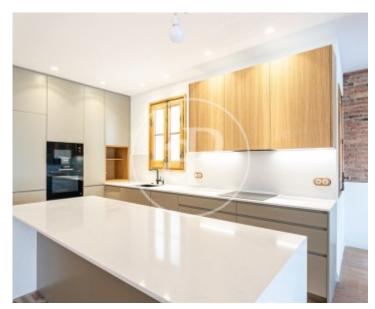

master suite that invites us to explore the outside world from its own private balcony. Two fully equipped bathrooms and a guest toilet add a touch of functional opulence. In the intimacy of this home, we discover an ironing and laundry room, complete with cupboards. The kitchen, an open space that merges with a living room of approximately 55 square metres, becomes the epicentre of conviviality. From here, there is access to a balcony that becomes a natural extension of this space, an open-air corner. The architectural details give life to every corner: the Catalan volta rises above...