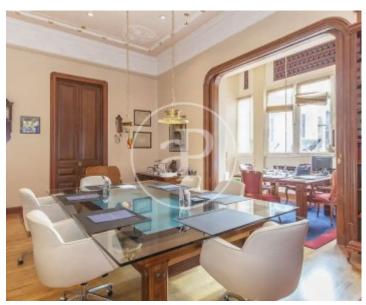

Just by passing through the building's doorway we can enter the atmosphere of the beginning of the century and once inside this magnificent property we can delight in its handcrafted ceilings finished with gold leaf, ceilings of more than 4 metres, original parquet floors and its large windows. The floor just above the emblematic Paseo de Gracia and the views from the back of the property overlook quiet gardens to enjoy absolute tranquillity. Currently the property is distributed in several rooms,

having as the most significant space, the three generously sized living rooms overlooking the main street and in the back three other large rooms with gallery and showcases. As a particular detail of this very special house we find a small family chapel that has been part of the family legacy since the beginning of the century. An exclusive location in the heart of Paseo de Gracia, the neuralgic and commercial centre where to be part of the history of Barcelona.