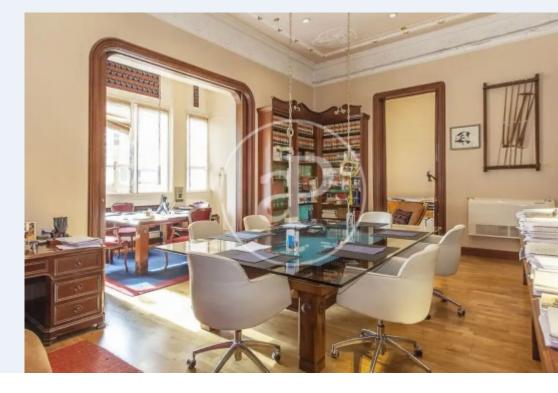

Just by passing through the building's doorway we can enter the atmosphere of the beginning of the century and once inside this magnificent property we can delight in its handcrafted ceilings finished with gold leaf, ceilings of more than 4 metres, original parquet floors and its large windows. The floor just above the emblematic Paseo de Gracia and the views from the back of the property overlook quiet gardens to enjoy absolute tranquillity. Currently the property is distributed in several rooms,

having as the most significant space, the three generously sized living rooms overlooking the main street and in the back three other large rooms with gallery and showcases. As a particular detail of this very special house we find a small family chapel that has been part of the family legacy since the beginning of the century. An exclusive location in the heart of Paseo de Gracia, the neuralgic and commercial centre where to be part of the history of Barcelona.