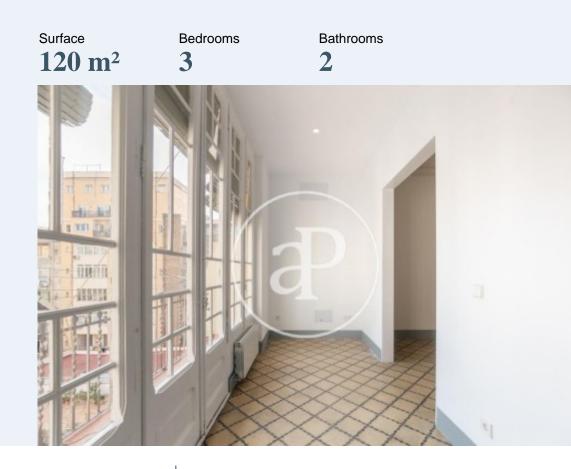

# Flat for rent with 3 bedrooms in Eixample

Con balcones

Located in Calle Rosselló near Paseo Sant Joan, with an area for children, public transport and commerce in general.

The house consists of 120 sqm, consisting of a day area with a large living room of 30 sqm and high ceilings with a very sunny gallery and exit to the elongated balcony overlooking the inner courtyard quiet and bright, full bathroom with shower, kitchen with oven, microwave, new worktop and hood, there is space for a table, and large separate water area. The night area consists of 3 double bedrooms, one is inside, another outside with wardrobe and exit to the balcony overlooking the street, and one with bathroom and wardrobes that also has exit to the balcony, the bathroom is spacious, with shower and closets. It has gas heating by radiators, elevator, high ceilings with Catalan turn in all the corridor of the floor. Immediate availability.