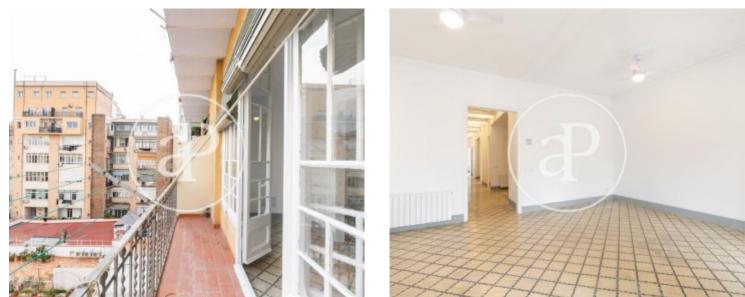

# Flat for rent with 3 bedrooms in Eixample

Con balcones

Located in Calle Rosselló near Paseo Sant Joan, with an area for children, public transport and commerce in general.

The house consists of 120 sqm, consisting of a day area with a large living room of 30 sqm and high ceilings with a very sunny gallery and exit to the elongated balcony overlooking the inner courtyard quiet and bright, full bathroom with shower, kitchen with oven, microwave, new worktop and hood, there is space for a table, and large separate water area. The night area consists of 3 double bedrooms, one is inside, another outside with wardrobe and exit to the balcony overlooking the street, and one with bathroom and wardrobes that also has exit to the balcony, the bathroom is spacious, with shower and closets. It has gas heating by radiators, elevator, high ceilings with Catalan turn in all the corridor of the floor. Immediate availability.