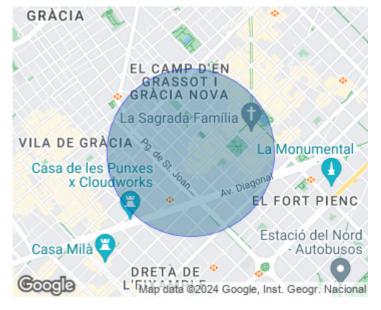

Eixample Dreta, Barcelona

REF. AB2002149

# Flat for rent with 3 bedrooms in Eixample

Con balcones

Located in Calle Rosselló near Paseo Sant Joan, with an area for children, public transport and commerce in general.

The house consists of 120 sqm, consisting of a day area with a large living room of 30 sqm and high ceilings with a very sunny gallery and exit to the elongated balcony overlooking the inner courtyard quiet and bright, full bathroom with shower, kitchen with oven, microwave, new worktop and hood, there is space for a table, and large separate water area. The night area consists of 3 double bedrooms, one is inside, another outside with wardrobe and exit to the balcony overlooking the street, and one with bathroom and wardrobes that also has exit to the balcony, the bathroom is spacious, with shower and closets. It has gas heating by radiators, elevator, high ceilings with Catalan turn in all the corridor of the floor. Immediate availability.