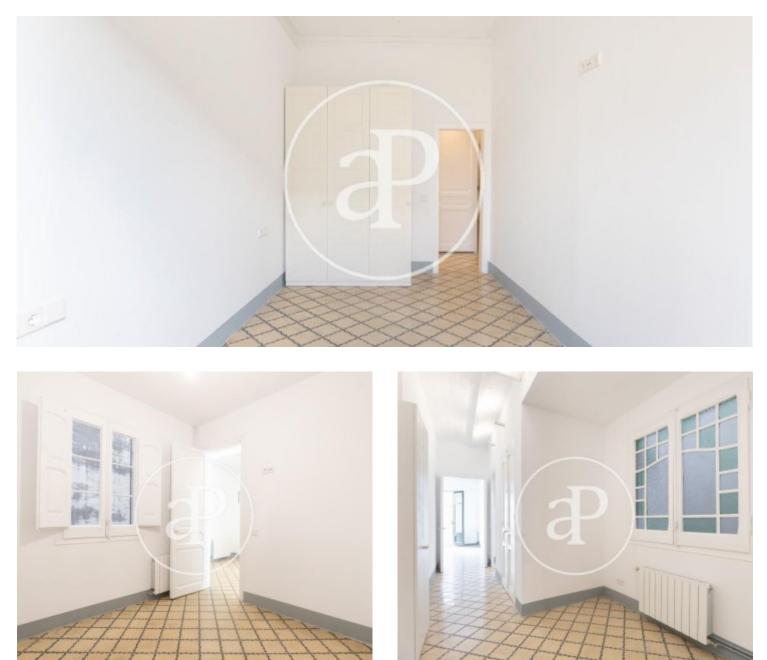

# Flat for rent with 3 bedrooms in Eixample

Con balcones

Located in Calle Rosselló near Paseo Sant Joan, with an area for children, public transport and commerce in general.

The house consists of 120 sqm, consisting of a day area with a large living room of 30 sqm and high ceilings with a very sunny gallery and exit to the elongated balcony overlooking the inner courtyard quiet and bright, full bathroom with shower, kitchen with oven, microwave, new worktop and hood, there is space for a table, and large separate water area. The night area consists of 3 double bedrooms, one is inside, another outside with wardrobe and exit to the balcony overlooking the street, and one with bathroom and wardrobes that also has exit to the balcony, the bathroom is spacious, with shower and closets. It has gas heating by radiators, elevator, high ceilings with Catalan turn in all the corridor of the floor. Immediate availability.