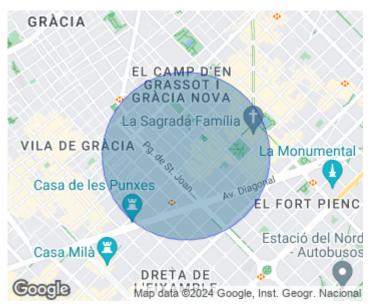

#### **Features**

✓ Heating ✓ AACC

✓ Lift

Price

550,000 €

 $\begin{array}{cccc} \text{Surface} & \text{Bedrooms} & \text{Bathrooms} \\ 131 \ m^2 & 4 & 3 \end{array}$ 

Right in the right of the Eixample, with an unbeatable location between Paseo de Gracia and Paseo San Juan, surrounded by all the services and shops, in an area that also has a lot of life, we find this property, with many possibilities for updating, as Although it is in good condition, it is currently used as a professional dispatch. The property is located on a second floor, and consists of some 130m², it has the typical layout of the Eixample, and can easily be converted into a wonderful property with a nice living room space with clear views, three or even four bedrooms and two or three bathrooms. Very high ceilings with Catalan vault, original carpentry, floors with platform in perfect state of conservation, air conditioning and heating in ducts as well as a beautiful classic farm in good