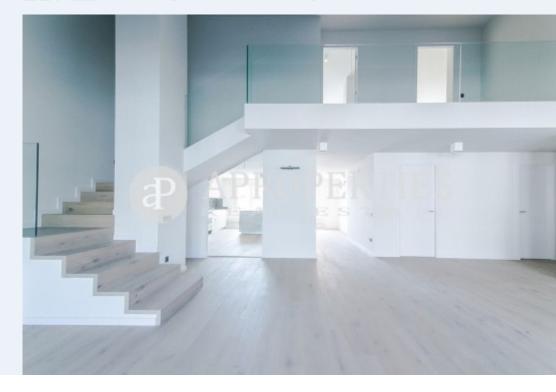

#### **Features**

✓ Views ✓ Heating

✓ Terrace ✓ Lift

Price

5,000 €

 $\begin{array}{ccc} \text{Surface} & \text{Bedrooms} & \text{Bathrooms} \\ 217 \ m^2 & 4 & 4 \end{array}$ 

Located in Paseo de Gracia, very well connected and surrounded by the best shops of the city, we find this wonderful and completely refurbished penthouse of 217sqm.

The main floor has a spacious living room with access to a terrace of 30sqm overlooking Paseo de Gracia, a fully equipped kitchen with high end appliances, a service area and a bedroom. Upstairs there are two bedrooms en suite with dressing room and with their own bathroom. The property has two parquing spaces in the same building and concierge service.