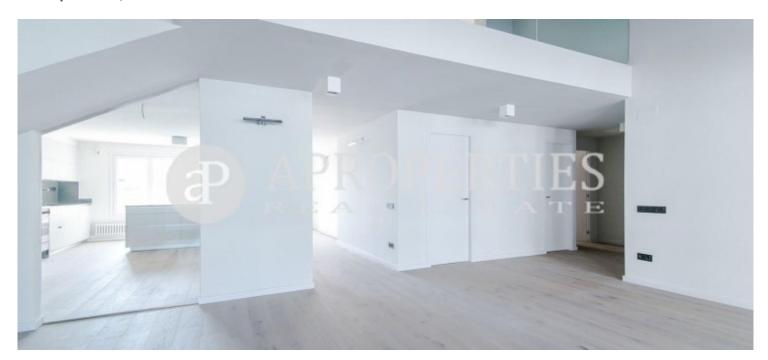

#### **Features**

✓ Views ✓ Heating

✓ Terrace ✓ Lift

Price

5,000 €

 $\begin{array}{ccc} \text{Surface} & \text{Bedrooms} & \text{Bathrooms} \\ 217 \ m^2 & 4 & 4 \end{array}$ 

Located in Paseo de Gracia, very well connected and surrounded by the best shops of the city, we find this wonderful and completely refurbished penthouse of 217sqm.

The main floor has a spacious living room with access to a terrace of 30sqm overlooking Paseo de Gracia, a fully equipped kitchen with high end appliances, a service area and a bedroom. Upstairs there are two bedrooms en suite with dressing room and with their own bathroom. The property has two parquing spaces in the same building and concierge service.