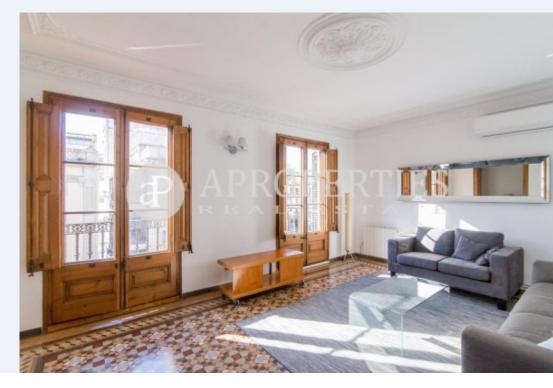

#### **Features**

✓ Heating ✓ Furnished

✓ AACC
✓ Lift

Price

1,600 €

 $\begin{array}{ccc} \text{Surface} & \text{Bedrooms} & \text{Bathroom} \\ 95 \ m^2 & 2 & 1 \\ \end{array}$ 

Located in the heart of L'Eixample Dreta, surrounded by shops, just a step away from Passeig de Gràcia, very well connected with public transport, we find this high and luminous apartment in a classic estate. It consists of a foyer that divides the entrance hall of the two houses, from the door, we access a wide hallway in which there is a full bathroom, an office kitchen, a bedroom and in the background we find a bright living-dining room with two large windows which overlook the street, through a double door we find the master bedroom with wardrobes and access to a small balcony, original hydraulic floors. For rent furnished. It has heating by radiators and air conditioning by Split in the living-dining room, kitchen and bedroom.