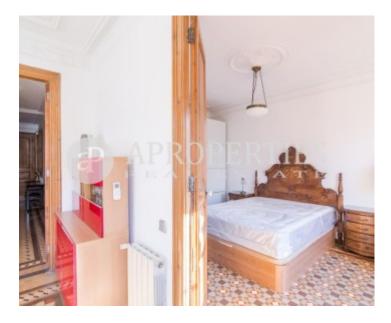

#### **Features**

✓ Heating ✓ Furnished

✓ AACC
✓ Lift

Price

1,600 €

 $\begin{array}{ccc} \text{Surface} & \text{Bedrooms} & \text{Bathroom} \\ 95 \ m^2 & 2 & 1 \\ \end{array}$ 

Located in the heart of L'Eixample Dreta, surrounded by shops, just a step away from Passeig de Gràcia, very well connected with public transport, we find this high and luminous apartment in a classic estate. It consists of a foyer that divides the entrance hall of the two houses, from the door, we access a wide hallway in which there is a full bathroom, an office kitchen, a bedroom and in the background we find a bright living-dining room with two large windows which overlook the street, through a double door we find the master bedroom with wardrobes and access to a small balcony, original hydraulic floors. For rent furnished. It has heating by radiators and air conditioning by Split in the living-dining room, kitchen and bedroom.