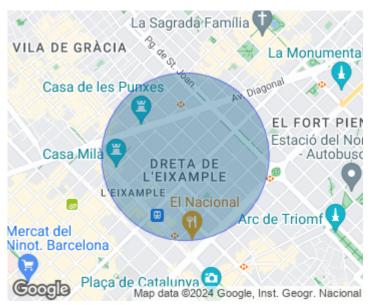

#### **Features**

✓ Heating ✓ Furnished

✓ AACC
✓ Lift

Price

1,600 €

 $\begin{array}{ccc} \text{Surface} & \text{Bedrooms} & \text{Bathroom} \\ 95 \ m^2 & 2 & 1 \\ \end{array}$ 

Located in the heart of L'Eixample Dreta, surrounded by shops, just a step away from Passeig de Gràcia, very well connected with public transport, we find this high and luminous apartment in a classic estate. It consists of a foyer that divides the entrance hall of the two houses, from the door, we access a wide hallway in which there is a full bathroom, an office kitchen, a bedroom and in the background we find a bright living-dining room with two large windows which overlook the street, through a double door we find the master bedroom with wardrobes and access to a small balcony, original hydraulic floors. For rent furnished. It has heating by radiators and air conditioning by Split in the living-dining room, kitchen and bedroom.