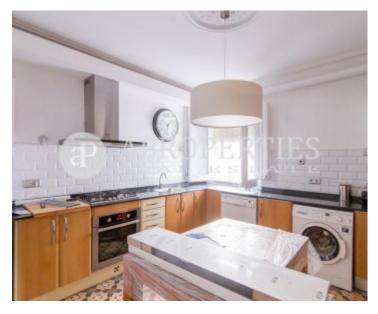

#### **Features**

✓ Heating ✓ Furnished

✓ AACC
✓ Lift

Price

1,600 €

 $\begin{array}{ccc} \text{Surface} & \text{Bedrooms} & \text{Bathroom} \\ 95 \ m^2 & 2 & 1 \\ \end{array}$ 

Located in the heart of L'Eixample Dreta, surrounded by shops, just a step away from Passeig de Gràcia, very well connected with public transport, we find this high and luminous apartment in a classic estate. It consists of a foyer that divides the entrance hall of the two houses, from the door, we access a wide hallway in which there is a full bathroom, an office kitchen, a bedroom and in the background we find a bright living-dining room with two large windows which overlook the street, through a double door we find the master bedroom with wardrobes and access to a small balcony, original hydraulic floors. For rent furnished. It has heating by radiators and air conditioning by Split in the living-dining room, kitchen and bedroom.