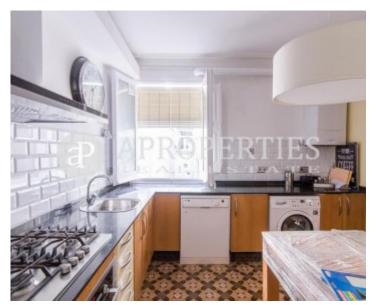

#### **Features**

✓ Heating ✓ Furnished

✓ AACC
✓ Lift

Price

1,600 €

 $\begin{array}{ccc} \text{Surface} & \text{Bedrooms} & \text{Bathroom} \\ 95 \ m^2 & 2 & 1 \\ \end{array}$ 

Located in the heart of L'Eixample Dreta, surrounded by shops, just a step away from Passeig de Gràcia, very well connected with public transport, we find this high and luminous apartment in a classic estate. It consists of a foyer that divides the entrance hall of the two houses, from the door, we access a wide hallway in which there is a full bathroom, an office kitchen, a bedroom and in the background we find a bright living-dining room with two large windows which overlook the street, through a double door we find the master bedroom with wardrobes and access to a small balcony, original hydraulic floors. For rent furnished. It has heating by radiators and air conditioning by Split in the living-dining room, kitchen and bedroom.