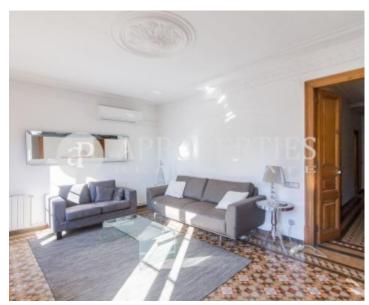

#### **Features**

✓ Heating ✓ Furnished

✓ AACC
✓ Lift

Price

1,600 €

 $\begin{array}{ccc} \text{Surface} & \text{Bedrooms} & \text{Bathroom} \\ 95 \ m^2 & 2 & 1 \\ \end{array}$ 

Located in the heart of L'Eixample Dreta, surrounded by shops, just a step away from Passeig de Gràcia, very well connected with public transport, we find this high and luminous apartment in a classic estate. It consists of a foyer that divides the entrance hall of the two houses, from the door, we access a wide hallway in which there is a full bathroom, an office kitchen, a bedroom and in the background we find a bright living-dining room with two large windows which overlook the street, through a double door we find the master bedroom with wardrobes and access to a small balcony, original hydraulic floors. For rent furnished. It has heating by radiators and air conditioning by Split in the living-dining room, kitchen and bedroom.