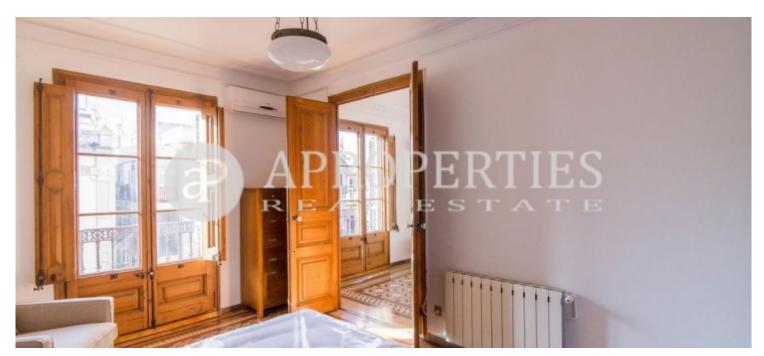

#### **Features**

✓ Heating ✓ Furnished

✓ AACC
✓ Lift

Price

1,600 €

 $\begin{array}{ccc} \text{Surface} & \text{Bedrooms} & \text{Bathroom} \\ 95 \ m^2 & 2 & 1 \\ \end{array}$ 

Located in the heart of L'Eixample Dreta, surrounded by shops, just a step away from Passeig de Gràcia, very well connected with public transport, we find this high and luminous apartment in a classic estate. It consists of a foyer that divides the entrance hall of the two houses, from the door, we access a wide hallway in which there is a full bathroom, an office kitchen, a bedroom and in the background we find a bright living-dining room with two large windows which overlook the street, through a double door we find the master bedroom with wardrobes and access to a small balcony, original hydraulic floors. For rent furnished. It has heating by radiators and air conditioning by Split in the living-dining room, kitchen and bedroom.