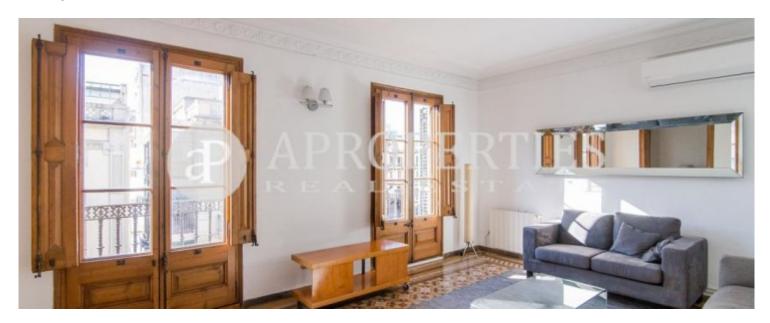

#### **Features**

✓ Heating ✓ Furnished

✓ AACC
✓ Lift

Price

1,600 €

 $\begin{array}{ccc} \text{Surface} & \text{Bedrooms} & \text{Bathroom} \\ 95 \ m^2 & 2 & 1 \\ \end{array}$ 

Located in the heart of L'Eixample Dreta, surrounded by shops, just a step away from Passeig de Gràcia, very well connected with public transport, we find this high and luminous apartment in a classic estate. It consists of a foyer that divides the entrance hall of the two houses, from the door, we access a wide hallway in which there is a full bathroom, an office kitchen, a bedroom and in the background we find a bright living-dining room with two large windows which overlook the street, through a double door we find the master bedroom with wardrobes and access to a small balcony, original hydraulic floors. For rent furnished. It has heating by radiators and air conditioning by Split in the living-dining room, kitchen and bedroom.