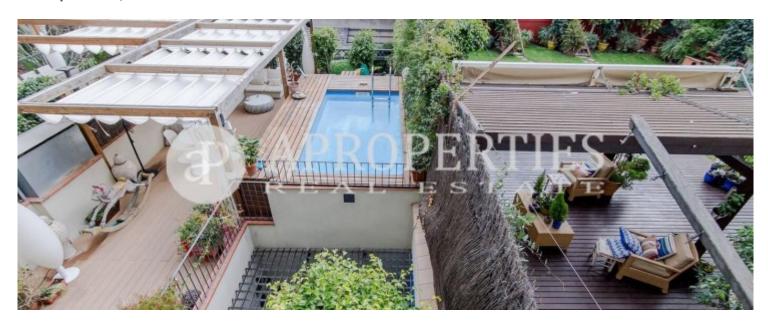

# In one of the most valued areas of Barcelona, we find a beautiful property close to the emblematic Passeig de Gràcia.

The apartment has about 112sq and has been decorated with exquisite taste; some of the furnishings are from important firms like Santa Cole, Eames and Roche Bobois. The day area comprises a quiet and sunny living-dining room overlooking a beautiful patio, an open kitchen that can be closed and a laundry area. In the sleeping area there is a bright bedroom en suite with whirlpool bath and closet, another double room with bunk beds and a single bedroom. The apartment has pumped hot and cold air. The property has a concierge service and the