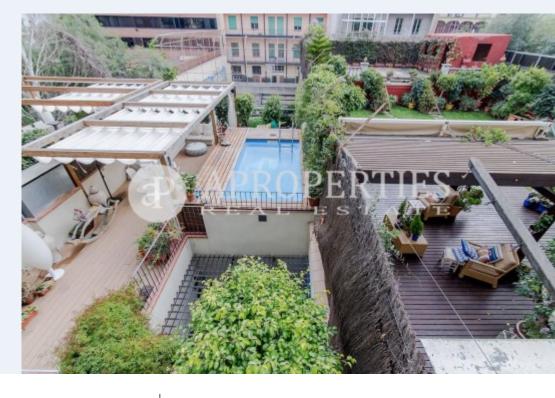

# In one of the most valued areas of Barcelona, we find a beautiful property close to the emblematic Passeig de Gràcia.

The apartment has about 112sq and has been decorated with exquisite taste; some of the furnishings are from important firms like Santa Cole, Eames and Roche Bobois. The day area comprises a quiet and sunny living-dining room overlooking a beautiful patio, an open kitchen that can be closed and a laundry area. In the sleeping area there is a bright bedroom en suite with whirlpool bath and closet, another double room with bunk beds and a single bedroom. The apartment has pumped hot and cold air. The property has a concierge service and the