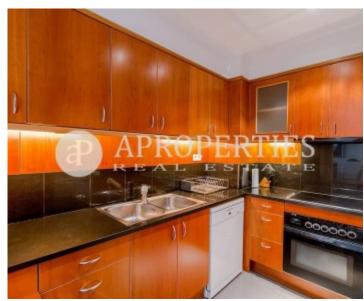

# In one of the most valued areas of Barcelona, we find a beautiful property close to the emblematic Passeig de Gràcia.

The apartment has about 112sq and has been decorated with exquisite taste; some of the furnishings are from important firms like Santa Cole, Eames and Roche Bobois. The day area comprises a quiet and sunny living-dining room overlooking a beautiful patio, an open kitchen that can be closed and a laundry area. In the sleeping area there is a bright bedroom en suite with whirlpool bath and closet, another double room with bunk beds and a single bedroom. The apartment has pumped hot and cold air. The property has a concierge service and the