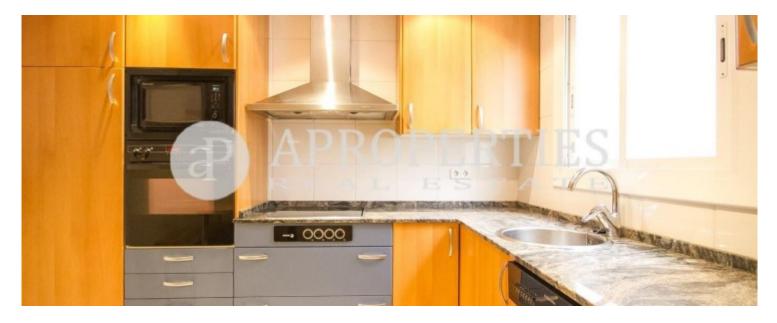

 $\begin{array}{ccc} \text{Surface} & \text{Bedrooms} & \text{Bathrooms} \\ 120 \ m^2 & 3 & 2 \\ \end{array}$ 

Located in the center of Barcelona this beautiful apartment of 120sqm is laid out in a large living-dining room, kitchen with all electrical appliances, a bedroom en suite, a double bedroom, a single bedroom and a bathroom. The apartment has wardrobes in all rooms, air conditioning, heating by radiators, pantry, utility room and parquet flooring. It has an optional parking space for 200 euros. The estate has a concierge service and lift. Price without VAT.