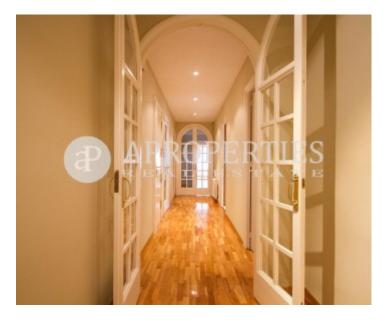

 $\begin{array}{ccc} \text{Surface} & \text{Bedrooms} & \text{Bathrooms} \\ 120 \ m^2 & 3 & 2 \\ \end{array}$ 

Located in the center of Barcelona this beautiful apartment of 120sqm is laid out in a large living-dining room, kitchen with all electrical appliances, a bedroom en suite, a double bedroom, a single bedroom and a bathroom. The apartment has wardrobes in all rooms, air conditioning, heating by radiators, pantry, utility room and parquet flooring. It has an optional parking space for 200 euros. The estate has a concierge service and lift. Price without VAT.