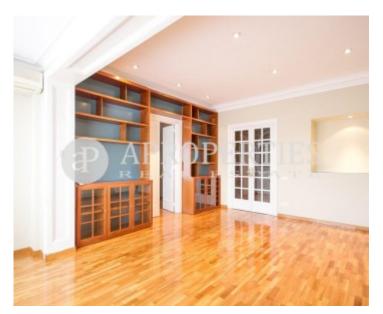

 $\begin{array}{ccc} \text{Surface} & \text{Bedrooms} & \text{Bathrooms} \\ 120 \ m^2 & 3 & 2 \\ \end{array}$ 

Located in the center of Barcelona this beautiful apartment of 120sqm is laid out in a large living-dining room, kitchen with all electrical appliances, a bedroom en suite, a double bedroom, a single bedroom and a bathroom. The apartment has wardrobes in all rooms, air conditioning, heating by radiators, pantry, utility room and parquet flooring. It has an optional parking space for 200 euros. The estate has a concierge service and lift. Price without VAT.