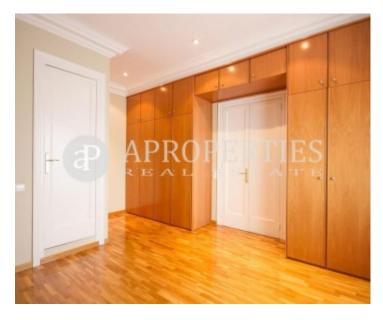

 $\begin{array}{ccc} \text{Surface} & \text{Bedrooms} & \text{Bathrooms} \\ 120 \ m^2 & 3 & 2 \\ \end{array}$ 

Located in the center of Barcelona this beautiful apartment of 120sqm is laid out in a large living-dining room, kitchen with all electrical appliances, a bedroom en suite, a double bedroom, a single bedroom and a bathroom. The apartment has wardrobes in all rooms, air conditioning, heating by radiators, pantry, utility room and parquet flooring. It has an optional parking space for 200 euros. The estate has a concierge service and lift. Price without VAT.