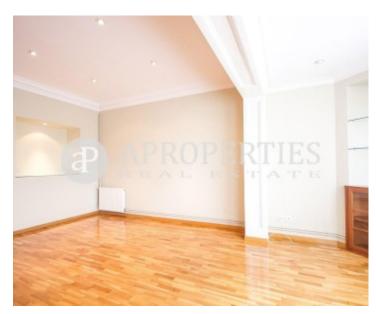

 $\begin{array}{ccc} \text{Surface} & \text{Bedrooms} & \text{Bathrooms} \\ 120 \ m^2 & 3 & 2 \\ \end{array}$ 

Located in the center of Barcelona this beautiful apartment of 120sqm is laid out in a large living-dining room, kitchen with all electrical appliances, a bedroom en suite, a double bedroom, a single bedroom and a bathroom. The apartment has wardrobes in all rooms, air conditioning, heating by radiators, pantry, utility room and parquet flooring. It has an optional parking space for 200 euros. The estate has a concierge service and lift. Price without VAT.