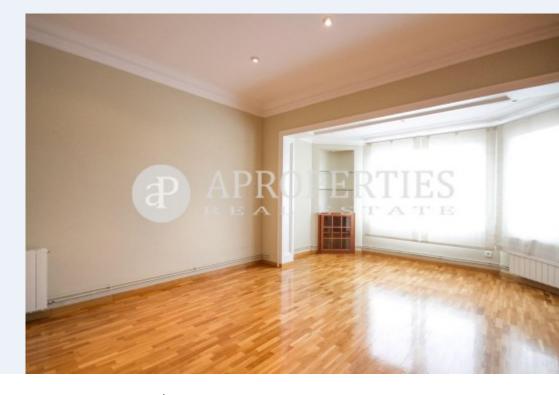

 $\begin{array}{ccc} \text{Surface} & \text{Bedrooms} & \text{Bathrooms} \\ 120 \ m^2 & 3 & 2 \\ \end{array}$ 

Located in the center of Barcelona this beautiful apartment of 120sqm is laid out in a large living-dining room, kitchen with all electrical appliances, a bedroom en suite, a double bedroom, a single bedroom and a bathroom. The apartment has wardrobes in all rooms, air conditioning, heating by radiators, pantry, utility room and parquet flooring. It has an optional parking space for 200 euros. The estate has a concierge service and lift. Price without VAT.