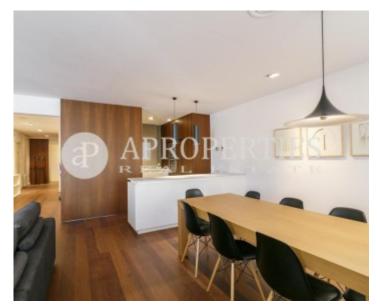

## It is a furnished apartment, with spacious spaces exquisitely decorated in neutral tones, very functional and absolutely comfortable.

It has 140sqm very well distributed, on the first floor are the hall, the living room with all amenities, the dining room, the fully equipped semi-open kitchen, a nice office area, two bedrooms, the master suite with walking closet, a double bedroom and another bathroom. On the second floor are the laundry area also equipped and a wonderful terrace with views, enjoyable all year. The flat has high quality hardwood floors, gas heating radiators, air conditioning, music system and lighting throughout the apartment, including the