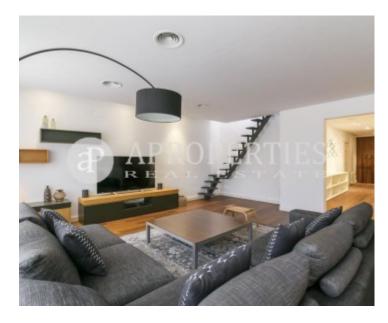

## It is a furnished apartment, with spacious spaces exquisitely decorated in neutral tones, very functional and absolutely comfortable.

It has 140sqm very well distributed, on the first floor are the hall, the living room with all amenities, the dining room, the fully equipped semi-open kitchen, a nice office area, two bedrooms, the master suite with walking closet, a double bedroom and another bathroom. On the second floor are the laundry area also equipped and a wonderful terrace with views, enjoyable all year. The flat has high quality hardwood floors, gas heating radiators, air conditioning, music system and lighting throughout the apartment, including the