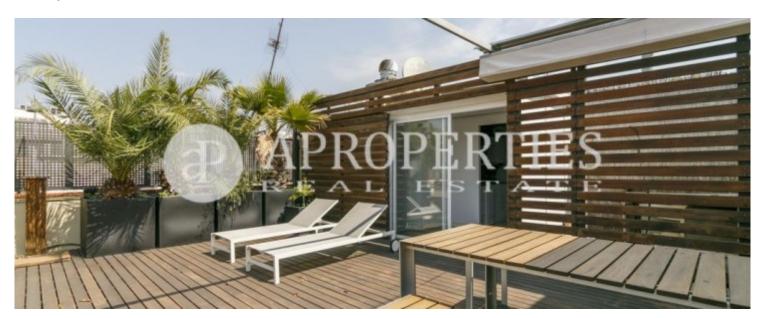

## It is a furnished apartment, with spacious spaces exquisitely decorated in neutral tones, very functional and absolutely comfortable.

It has 140sqm very well distributed, on the first floor are the hall, the living room with all amenities, the dining room, the fully equipped semi-open kitchen, a nice office area, two bedrooms, the master suite with walking closet, a double bedroom and another bathroom. On the second floor are the laundry area also equipped and a wonderful terrace with views, enjoyable all year. The flat has high quality hardwood floors, gas heating radiators, air conditioning, music system and lighting throughout the apartment, including the

terrace. It has magnificent finishes, enclosures and general high quality carpentry. Optional parking space in a nearby parking. Immediate availability.