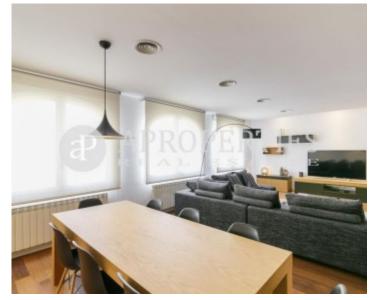

## It is a furnished apartment, with spacious spaces exquisitely decorated in neutral tones, very functional and absolutely comfortable.

It has 140sqm very well distributed, on the first floor are the hall, the living room with all amenities, the dining room, the fully equipped semi-open kitchen, a nice office area, two bedrooms, the master suite with walking closet, a double bedroom and another bathroom. On the second floor are the laundry area also equipped and a wonderful terrace with views, enjoyable all year. The flat has high quality hardwood floors, gas heating radiators, air conditioning, music system and lighting throughout the apartment, including the