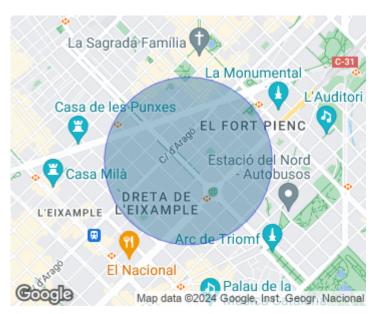

## It is a furnished apartment, with spacious spaces exquisitely decorated in neutral tones, very functional and absolutely comfortable.

It has 140sqm very well distributed, on the first floor are the hall, the living room with all amenities, the dining room, the fully equipped semi-open kitchen, a nice office area, two bedrooms, the master suite with walking closet, a double bedroom and another bathroom. On the second floor are the laundry area also equipped and a wonderful terrace with views, enjoyable all year. The flat has high quality hardwood floors, gas heating radiators, air conditioning, music system and lighting throughout the apartment, including the

terrace. It has magnificent finishes, enclosures and general high quality carpentry. Optional parking space in a nearby parking. Immediate availability.