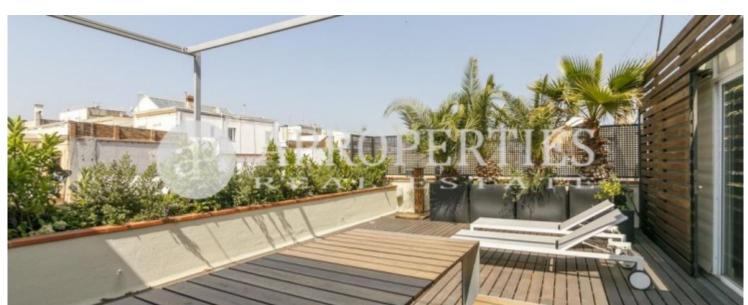

## It is a furnished apartment, with spacious spaces exquisitely decorated in neutral tones, very functional and absolutely comfortable.

It has 140sqm very well distributed, on the first floor are the hall, the living room with all amenities, the dining room, the fully equipped semi-open kitchen, a nice office area, two bedrooms, the master suite with walking closet, a double bedroom and another bathroom. On the second floor are the laundry area also equipped and a wonderful terrace with views, enjoyable all year. The flat has high quality hardwood floors, gas heating radiators, air conditioning, music system and lighting throughout the apartment, including the

terrace. It has magnificent finishes, enclosures and general high quality carpentry. Optional parking space in a nearby parking. Immediate availability.