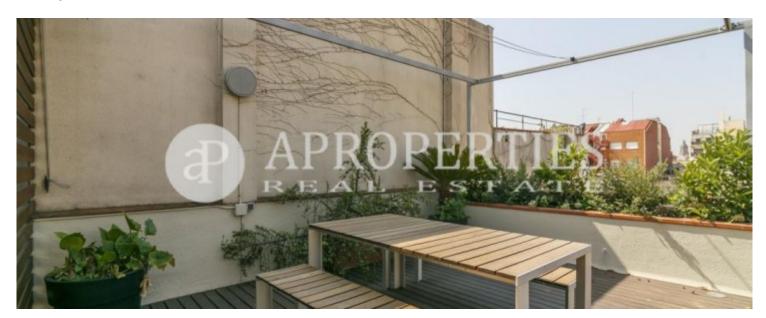

## It is a furnished apartment, with spacious spaces exquisitely decorated in neutral tones, very functional and absolutely comfortable.

It has 140sqm very well distributed, on the first floor are the hall, the living room with all amenities, the dining room, the fully equipped semi-open kitchen, a nice office area, two bedrooms, the master suite with walking closet, a double bedroom and another bathroom. On the second floor are the laundry area also equipped and a wonderful terrace with views, enjoyable all year. The flat has high quality hardwood floors, gas heating radiators, air conditioning, music system and lighting throughout the apartment, including the

terrace. It has magnificent finishes, enclosures and general high quality carpentry. Optional parking space in a nearby parking. Immediate availability.