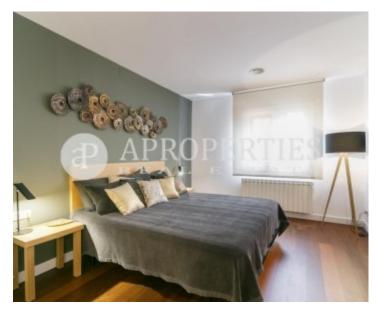

## It is a furnished apartment, with spacious spaces exquisitely decorated in neutral tones, very functional and absolutely comfortable.

It has 140sqm very well distributed, on the first floor are the hall, the living room with all amenities, the dining room, the fully equipped semi-open kitchen, a nice office area, two bedrooms, the master suite with walking closet, a double bedroom and another bathroom. On the second floor are the laundry area also equipped and a wonderful terrace with views, enjoyable all year. The flat has high quality hardwood floors, gas heating radiators, air conditioning, music system and lighting throughout the apartment, including the