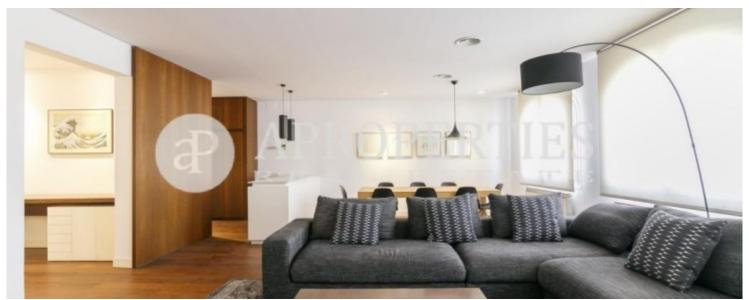

## It is a furnished apartment, with spacious spaces exquisitely decorated in neutral tones, very functional and absolutely comfortable.

It has 140sqm very well distributed, on the first floor are the hall, the living room with all amenities, the dining room, the fully equipped semi-open kitchen, a nice office area, two bedrooms, the master suite with walking closet, a double bedroom and another bathroom. On the second floor are the laundry area also equipped and a wonderful terrace with views, enjoyable all year. The flat has high quality hardwood floors, gas heating radiators, air conditioning, music system and lighting throughout the apartment, including the