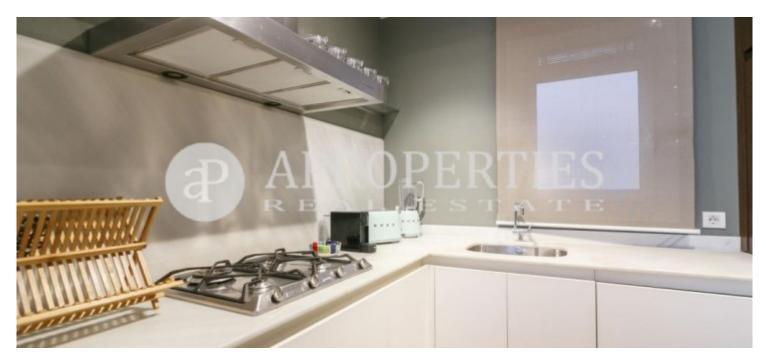

## It is a furnished apartment, with spacious spaces exquisitely decorated in neutral tones, very functional and absolutely comfortable.

It has 140sqm very well distributed, on the first floor are the hall, the living room with all amenities, the dining room, the fully equipped semi-open kitchen, a nice office area, two bedrooms, the master suite with walking closet, a double bedroom and another bathroom. On the second floor are the laundry area also equipped and a wonderful terrace with views, enjoyable all year. The flat has high quality hardwood floors, gas heating radiators, air conditioning, music system and lighting throughout the apartment, including the