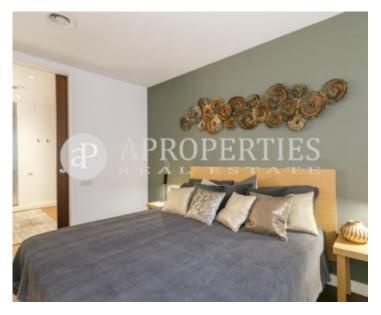

## It is a furnished apartment, with spacious spaces exquisitely decorated in neutral tones, very functional and absolutely comfortable.

It has 140sqm very well distributed, on the first floor are the hall, the living room with all amenities, the dining room, the fully equipped semi-open kitchen, a nice office area, two bedrooms, the master suite with walking closet, a double bedroom and another bathroom. On the second floor are the laundry area also equipped and a wonderful terrace with views, enjoyable all year. The flat has high quality hardwood floors, gas heating radiators, air conditioning, music system and lighting throughout the apartment, including the