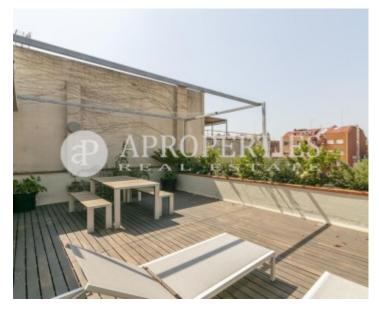

## It is a furnished apartment, with spacious spaces exquisitely decorated in neutral tones, very functional and absolutely comfortable.

It has 140sqm very well distributed, on the first floor are the hall, the living room with all amenities, the dining room, the fully equipped semi-open kitchen, a nice office area, two bedrooms, the master suite with walking closet, a double bedroom and another bathroom. On the second floor are the laundry area also equipped and a wonderful terrace with views, enjoyable all year. The flat has high quality hardwood floors, gas heating radiators, air conditioning, music system and lighting throughout the apartment, including the

terrace. It has magnificent finishes, enclosures and general high quality carpentry. Optional parking space in a nearby parking. Immediate availability.