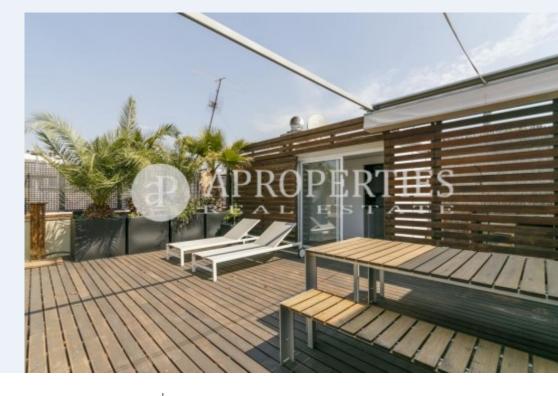

## It is a furnished apartment, with spacious spaces exquisitely decorated in neutral tones, very functional and absolutely comfortable.

It has 140sqm very well distributed, on the first floor are the hall, the living room with all amenities, the dining room, the fully equipped semi-open kitchen, a nice office area, two bedrooms, the master suite with walking closet, a double bedroom and another bathroom. On the second floor are the laundry area also equipped and a wonderful terrace with views, enjoyable all year. The flat has high quality hardwood floors, gas heating radiators, air conditioning, music system and lighting throughout the apartment, including the

terrace. It has magnificent finishes, enclosures and general high quality carpentry. Optional parking space in a nearby parking. Immediate availability.