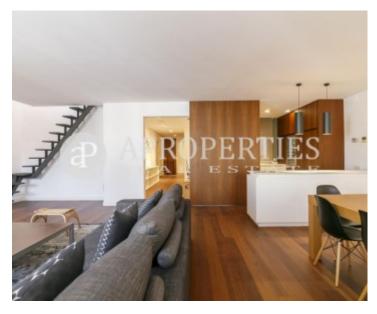

## It is a furnished apartment, with spacious spaces exquisitely decorated in neutral tones, very functional and absolutely comfortable.

It has 140sqm very well distributed, on the first floor are the hall, the living room with all amenities, the dining room, the fully equipped semi-open kitchen, a nice office area, two bedrooms, the master suite with walking closet, a double bedroom and another bathroom. On the second floor are the laundry area also equipped and a wonderful terrace with views, enjoyable all year. The flat has high quality hardwood floors, gas heating radiators, air conditioning, music system and lighting throughout the apartment, including the