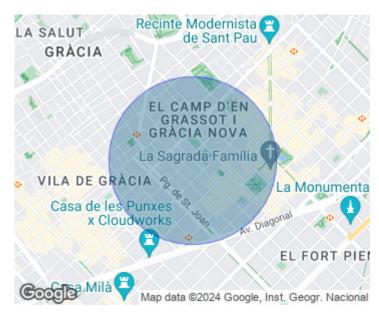

#### **Features**

✓ Views ✓ AACC

Lift

Price

1,590 €

 $\begin{array}{ccc} \text{Surface} & \text{Bedrooms} & \text{Bathrooms} \\ \textbf{85} \ m^2 & \textbf{2} & \textbf{2} \end{array}$ 

Located just 10 minutes' walk away from the Passeig de Gràcia and the Arc de Triomf, in the quietest part of this Avenue, where two of the most fashionable neighborhoods of Barcelona converge: the Eixample and Gràcia, we find this bright 85sqm flat. Composed by a spacious living-dining room, located in the part of the apartment facing the Passeig Sant Joan, it enjoys great luminosity and typical balconies of the noble buildings of the city, a separate kitchen with appliances and a small utility room. It has two bedrooms, both double and very spacious, facing a courtyard and enjoy the first rays of the morning sun, one of them en suite and a second full bathroom. The entire building has been completely renovated and the apartment is delivered unfurnished but equipped with