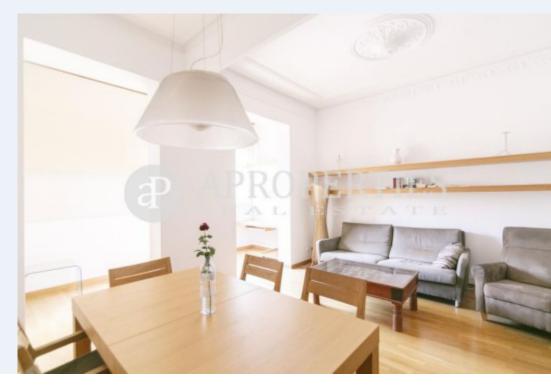

# Housing in one of the most emblematic districts of Barcelona, Eixample.

It is a spacious flat with a surface area of 141sqm and has a logical layout with day and night area. In the day area we find a bright living room with a gallery and a multipurpose room. The kitchen is divided into two rooms and has a utility room with wash and dryer machine. The sleeping area has a bedroom en suite and two bedrooms, one double, sharing a bathroom. The property can be rented furnished or unfurnished. It has all electrical appliances, heating and air conditioning.