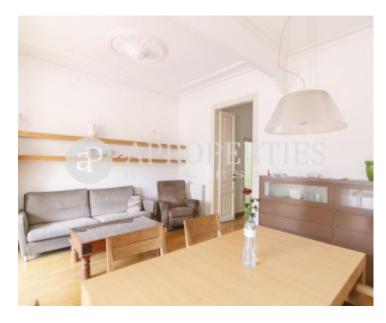

# Housing in one of the most emblematic districts of Barcelona, Eixample.

It is a spacious flat with a surface area of 141sqm and has a logical layout with day and night area. In the day area we find a bright living room with a gallery and a multipurpose room. The kitchen is divided into two rooms and has a utility room with wash and dryer machine. The sleeping area has a bedroom en suite and two bedrooms, one double, sharing a bathroom. The property can be rented furnished or unfurnished. It has all electrical appliances, heating and air conditioning.