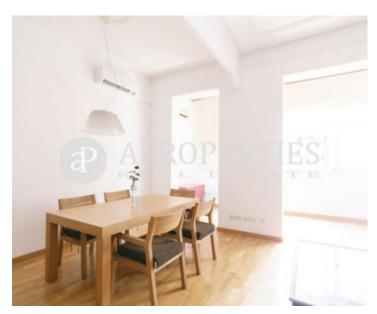

# Housing in one of the most emblematic districts of Barcelona, Eixample.

It is a spacious flat with a surface area of 141sqm and has a logical layout with day and night area. In the day area we find a bright living room with a gallery and a multipurpose room. The kitchen is divided into two rooms and has a utility room with wash and dryer machine. The sleeping area has a bedroom en suite and two bedrooms, one double, sharing a bathroom. The property can be rented furnished or unfurnished. It has all electrical appliances, heating and air conditioning.