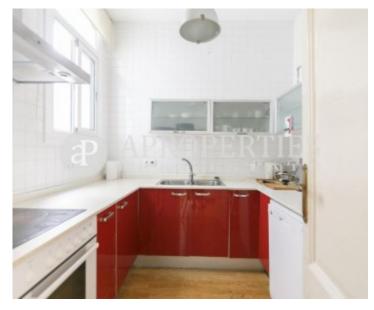

# Housing in one of the most emblematic districts of Barcelona, Eixample.

It is a spacious flat with a surface area of 141sqm and has a logical layout with day and night area. In the day area we find a bright living room with a gallery and a multipurpose room. The kitchen is divided into two rooms and has a utility room with wash and dryer machine. The sleeping area has a bedroom en suite and two bedrooms, one double, sharing a bathroom. The property can be rented furnished or unfurnished. It has all electrical appliances, heating and air conditioning.