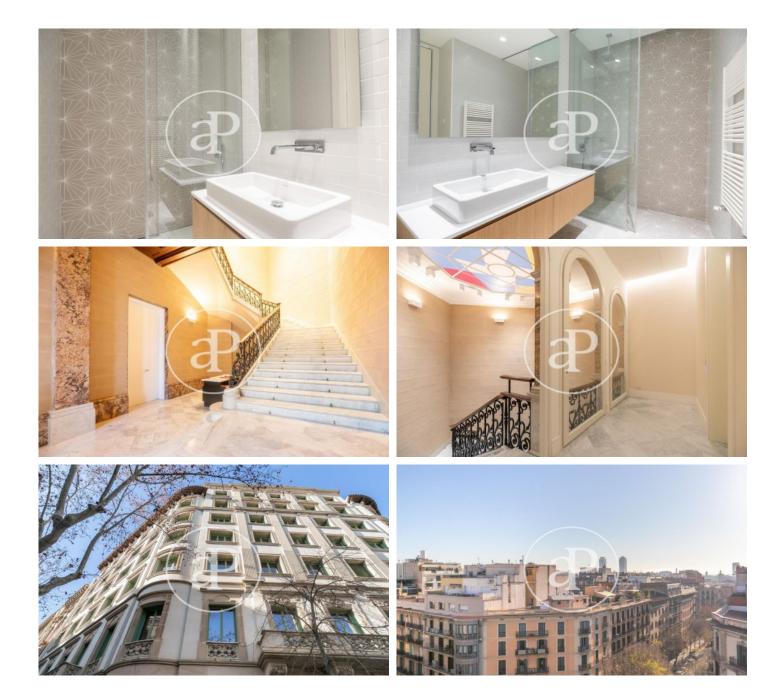

# Exclusive promotion of new buildings in Ausias March Street

In one of the most sought-after areas of the Eixample Dret, just a few metres from Plaça Catalunya and Passeig de Gracia, we find this promotion of high-end housing located in a corner estate from 1895. This 6-storey building has a unique architecture that is complemented by recently renovated exquisite interiors and a large number of common areas, from a gymnasium with spa to a healthy Mediterranean restaurant on the ground floor. The project offers the possibility of enjoying the comfort of living in the centre of the city with the added value of having luxury services such as chauffeur, security and multilingual concierge available 24 hours a day, bicycle hire, massage cabins and a virtual butler who will respond to your requests sent by text message in a matter of minutes. Customers can choose between 65sqm and 232sqm and 1-3 bedrooms, some of them with terraces or balconies. In addition, the magnificent penthouse on the sixth floor has a large and impressive roof terrace for private use. The flats are beautifully designed by the prestigious architectural firm Daar Architects, and combine new technologies with innovative design. A unique opportunity to invest in a truly special property in the city of Barcelona.

Barcelona / Eixample Dreta Unit 4 2 Completion Q3 2019

#### **FEATURES**

Surface 115 m<sup>2</sup> 2 Rooms 2 Toilets 1 Restrooms

- Views
- Heating
- AACC
- 🗸 Gym
- 🗸 Lift
- Security
- ✓ Concierge

Price 1,250,000 €