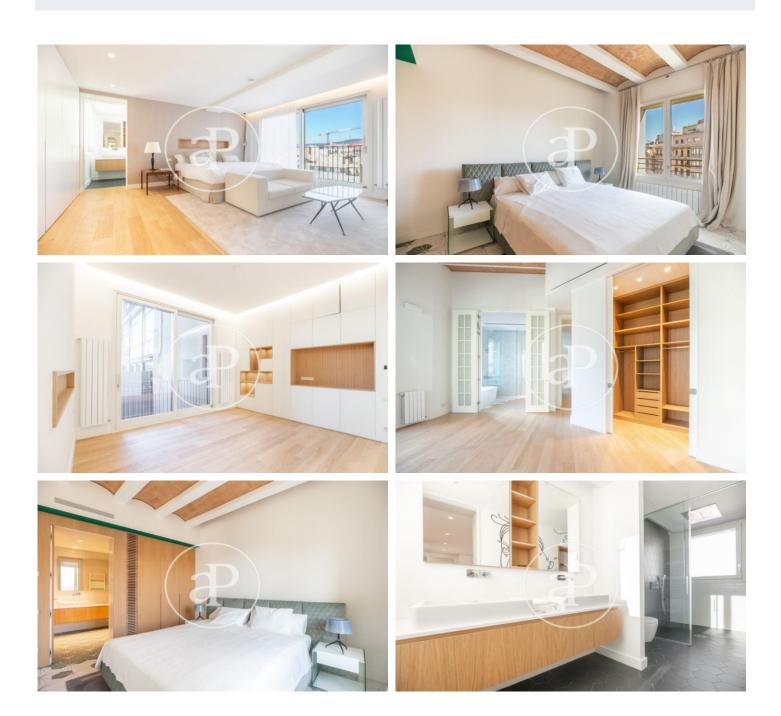

# Exclusive promotion of new buildings in Ausias March Street

In one of the most sought-after areas of the Eixample Dret, just a few metres from Plaça Catalunya and Passeig de Gracia, we find this promotion of high-end housing located in a corner estate from 1895. This 6-storey building has a unique architecture that is complemented by recently renovated exquisite interiors and a large number of common areas, from a gymnasium with spa to a healthy Mediterranean restaurant on the ground floor. The project offers the possibility of enjoying the comfort of living in the centre of the city with the added value of having luxury services such as chauffeur, security and multilingual concierge available 24 hours a day, bicycle hire, massage cabins and a virtual butler who will respond to your requests sent by text message in a matter of minutes. Customers can choose between 65sqm and 232sqm and 1-3 bedrooms, some of them with terraces or balconies. In addition, the magnificent penthouse on the sixth floor has a large and impressive roof terrace for private use. The flats are beautifully designed by the prestigious architectural firm Daar Architects, and combine new technologies with innovative design. A unique opportunity to invest in a truly special property in the city of Barcelona.

Barcelona / Eixample Dreta Unit 4 2 Completion Q3 2019

#### **FEATURES**

Surface 115 m<sup>2</sup> 2 Rooms 2 Toilets 1 Restrooms

- Views
- Heating
- AACC
- 🗸 Gym
- 🗸 Lift
- Security
- ✓ Concierge

Price 1,250,000 €