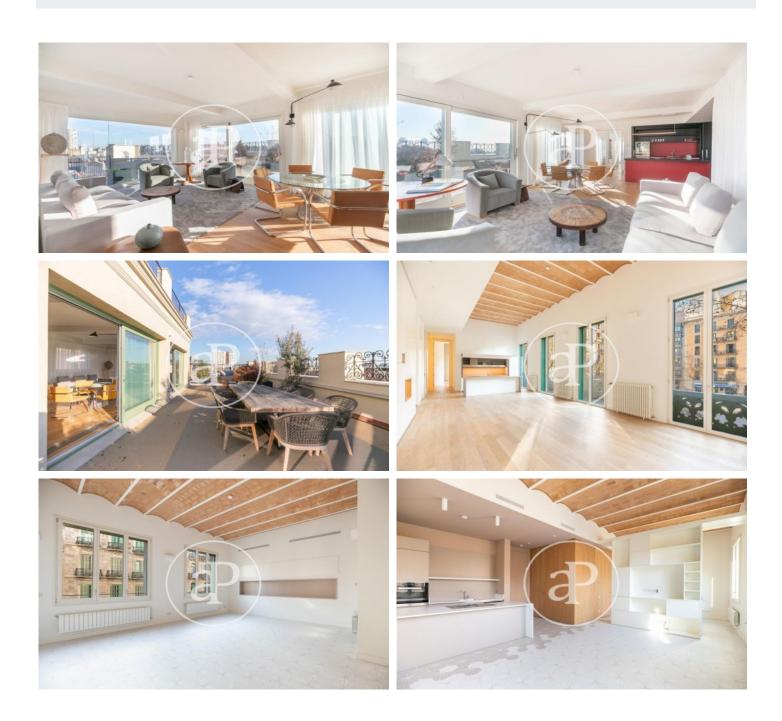

# Exclusive promotion of new buildings in Ausias March Street

In one of the most sought-after areas of the Eixample Dret, just a few metres from Plaça Catalunya and Passeig de Gracia, we find this promotion of high-end housing located in a corner estate from 1895. This 6-storey building has a unique architecture that is complemented by recently renovated exquisite interiors and a large number of common areas, from a gymnasium with spa to a healthy Mediterranean restaurant on the ground floor. The project offers the possibility of enjoying the comfort of living in the centre of the city with the added value of having luxury services such as chauffeur, security and multilingual concierge available 24 hours a day, bicycle hire, massage cabins and a virtual butler who will respond to your requests sent by text message in a matter of minutes. Customers can choose between 65sqm and 232sqm and 1-3 bedrooms, some of them with terraces or balconies. In addition, the magnificent penthouse on the sixth floor has a large and impressive roof terrace for private use. The flats are beautifully designed by the prestigious architectural firm Daar Architects, and combine new technologies with innovative design. A unique opportunity to invest in a truly special property in the city of Barcelona.

Barcelona / Eixample Dreta Unit 4 2 Completion Q3 2019

#### **FEATURES**

Surface 115 m<sup>2</sup> 2 Rooms 2 Toilets 1 Restrooms

- Views
- Heating
- AACC
- 🗸 Gym
- 🗸 Lift
- Security
- ✓ Concierge

Price 1,250,000 €