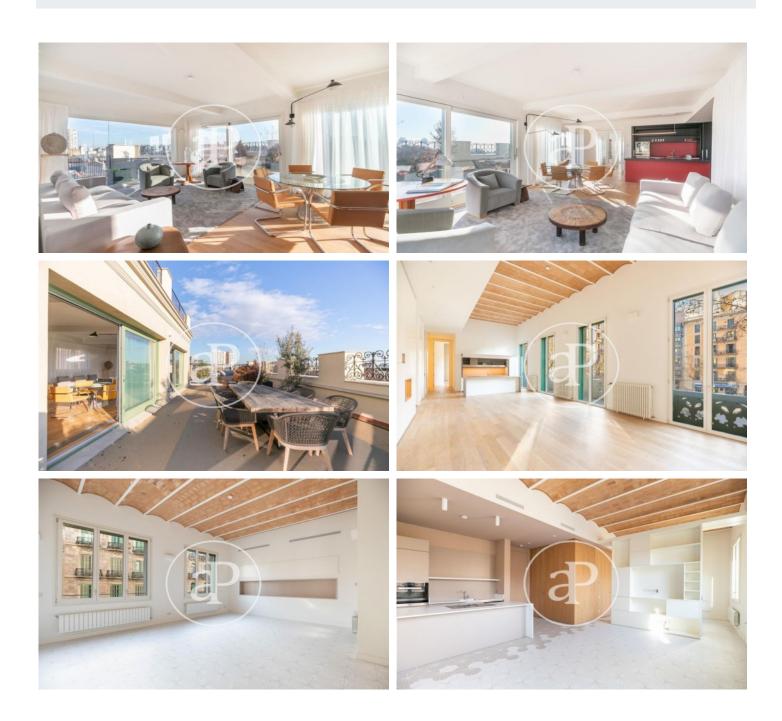

# Exclusive promotion of new buildings in Ausias March Street

In one of the most sought-after areas of the Eixample Dret, just a few metres from Plaça Catalunya and Passeig de Gracia, we find this promotion of high-end housing located in a corner estate from 1895. This 6-storey building has a unique architecture that is complemented by recently renovated exquisite interiors and a large number of common areas, from a gymnasium with spa to a healthy Mediterranean restaurant on the ground floor. The project offers the possibility of enjoying the comfort of living in the centre of the city with the added value of having luxury services such as chauffeur, security and multilingual concierge available 24 hours a day, bicycle hire, massage cabins and a virtual butler who will respond to your requests sent by text message in a matter of minutes. Customers can choose between 65sqm and 232sqm and 1-3 bedrooms, some of them with terraces or balconies. In addition, the magnificent penthouse on the sixth floor has a large and impressive roof terrace for private use. The flats are beautifully designed by the prestigious architectural firm Daar Architects, and combine new technologies with innovative design. A unique opportunity to invest in a truly special property in the city of Barcelona.

#### Barcelona / Eixample Dreta

Surface 65 m<sup>2</sup> - 232 m<sup>2</sup> Units 19 Completion Q3 2019

- ✓ Views
- Heating
- AACCPool
- ✓ Gym
- ✓ Lift
- Security

Price from 1,400,000 €

Concierge