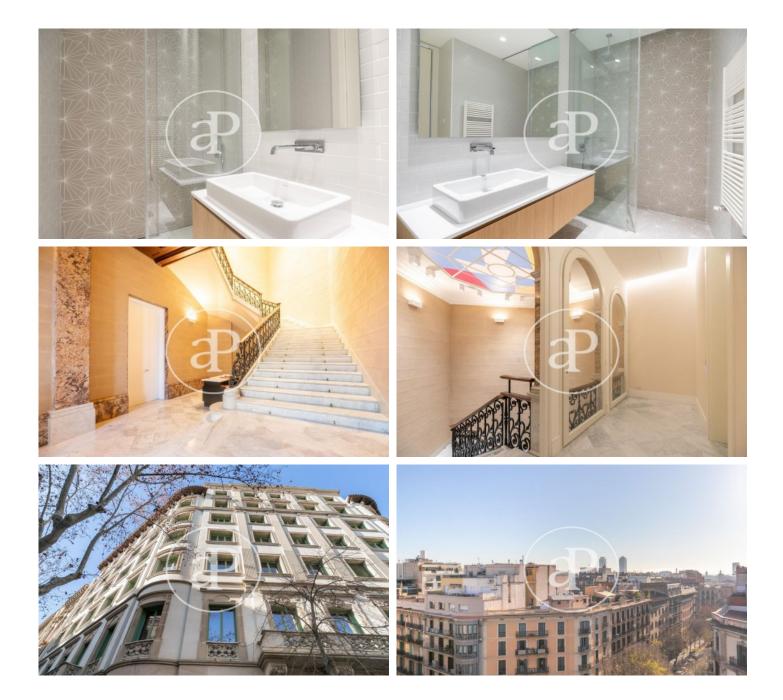

# Exclusive promotion of new buildings in Ausias March Street

In one of the most sought-after areas of the Eixample Dret, just a few metres from Plaça Catalunya and Passeig de Gracia, we find this promotion of high-end housing located in a corner estate from 1895. This 6-storey building has a unique architecture that is complemented by recently renovated exquisite interiors and a large number of common areas, from a gymnasium with spa to a healthy Mediterranean restaurant on the ground floor. The project offers the possibility of enjoying the comfort of living in the centre of the city with the added value of having luxury services such as chauffeur, security and multilingual concierge available 24 hours a day, bicycle hire, massage cabins and a virtual butler who will respond to your requests sent by text message in a matter of minutes. Customers can choose between 65sqm and 232sqm and 1-3 bedrooms, some of them with terraces or balconies. In addition, the magnificent penthouse on the sixth floor has a large and impressive roof terrace for private use. The flats are beautifully designed by the prestigious architectural firm Daar Architects, and combine new technologies with innovative design. A unique opportunity to invest in a truly special property in the city of Barcelona.

#### Barcelona / Eixample Dreta

Surface 65 m<sup>2</sup> - 232 m<sup>2</sup> Units 19 Completion Q3 2019

- ✓ Views
- Heating
- AACCPool
- ✓ Gym
- ✓ Lift
- Security

Price from 1,400,000 €

Concierge