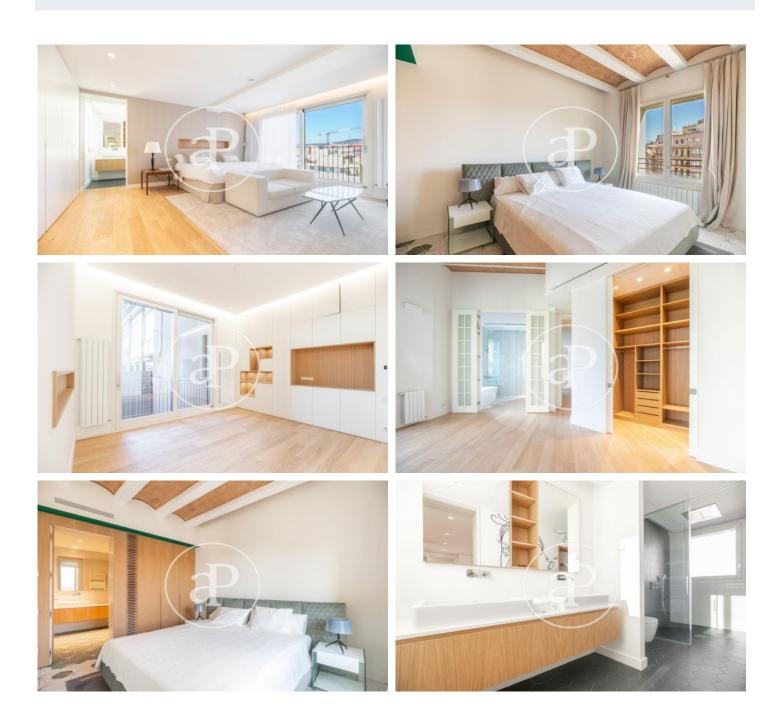

# Exclusive promotion of new buildings in Ausias March Street

In one of the most sought-after areas of the Eixample Dret, just a few metres from Plaça Catalunya and Passeig de Gracia, we find this promotion of high-end housing located in a corner estate from 1895. This 6-storey building has a unique architecture that is complemented by recently renovated exquisite interiors and a large number of common areas, from a gymnasium with spa to a healthy Mediterranean restaurant on the ground floor. The project offers the possibility of enjoying the comfort of living in the centre of the city with the added value of having luxury services such as chauffeur, security and multilingual concierge available 24 hours a day, bicycle hire, massage cabins and a virtual butler who will respond to your requests sent by text message in a matter of minutes. Customers can choose between 65sqm and 232sqm and 1-3 bedrooms, some of them with terraces or balconies. In addition, the magnificent penthouse on the sixth floor has a large and impressive roof terrace for private use. The flats are beautifully designed by the prestigious architectural firm Daar Architects, and combine new technologies with innovative design. A unique opportunity to invest in a truly special property in the city of Barcelona.

#### Barcelona / Eixample Dreta

Surface 65 m<sup>2</sup> - 232 m<sup>2</sup> Units 19 Completion Q3 2019

- ✓ Views
- Heating
- AACCPool
- ✓ Gym
- ✓ Lift
- Security

Price from 1,400,000 €

Concierge