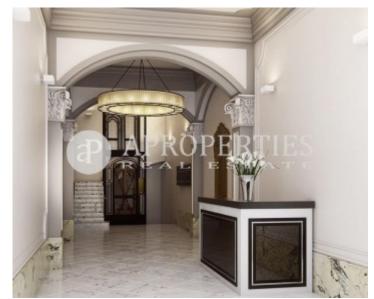

## Exclusive refurbishing of fourteen apartments in the center of La Dreta de l'Eixample in Barcelona.

This housing located on the fifth floor, consists of 128sqm with a balcony of 2sqm and has a living-dining room, an open kitchen, two bedrooms and two bathrooms. The building has an exclusive communal area with swimming pool and gym on the roof top. The property has been designed with minimalist style. It has parquet floors in the living room, mosaic floors in the dining room and closets in the bedrooms.