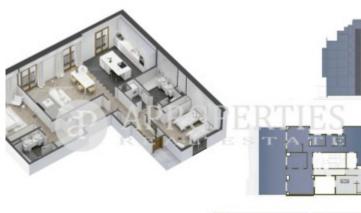

## Exclusive refurbishing of fourteen apartments in the center of La Dreta de l'Eixample in Barcelona.

This housing located on the fifth floor, consists of 128sqm with a balcony of 2sqm and has a living-dining room, an open kitchen, two bedrooms and two bathrooms. The building has an exclusive communal area with swimming pool and gym on the roof top. The property has been designed with minimalist style. It has parquet floors in the living room, mosaic floors in the dining room and closets in the bedrooms.