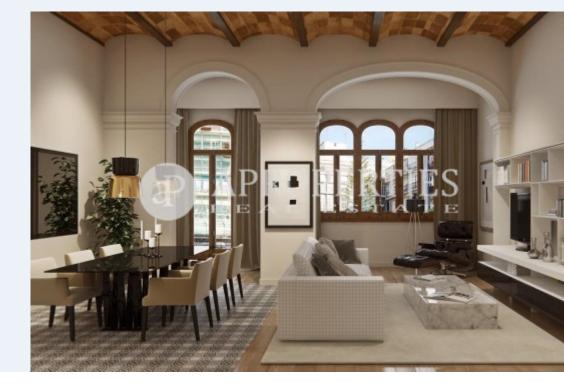

## Exclusive refurbishing of fourteen apartments in the center of La Dreta de l'Eixample in Barcelona.

This housing located on the fifth floor, consists of 128sqm with a balcony of 2sqm and has a living-dining room, an open kitchen, two bedrooms and two bathrooms. The building has an exclusive communal area with swimming pool and gym on the roof top. The property has been designed with minimalist style. It has parquet floors in the living room, mosaic floors in the dining room and closets in the bedrooms.