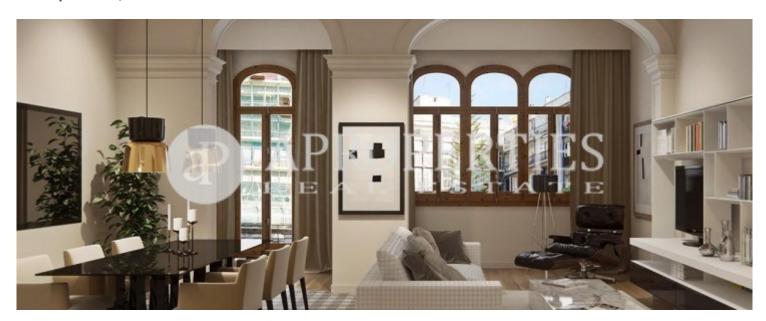

## Exclusive refurbishing of fourteen apartments in the center of La Dreta de l'Eixample in Barcelona.

This housing located on the fifth floor, consists of 128sqm with a balcony of 2sqm and has a living-dining room, an open kitchen, two bedrooms and two bathrooms. The building has an exclusive communal area with swimming pool and gym on the roof top. The property has been designed with minimalist style. It has parquet floors in the living room, mosaic floors in the dining room and closets in the bedrooms.