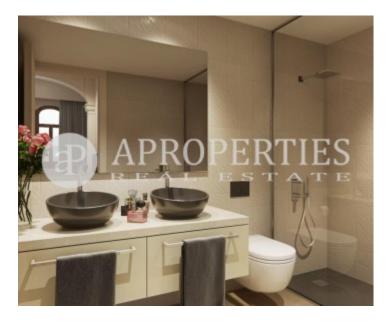

## Exclusive refurbishing of fourteen apartments in the center of La Dreta de l'Eixample in Barcelona.

This housing located on the fifth floor, consists of 128sqm with a balcony of 2sqm and has a living-dining room, an open kitchen, two bedrooms and two bathrooms. The building has an exclusive communal area with swimming pool and gym on the roof top. The property has been designed with minimalist style. It has parquet floors in the living room, mosaic floors in the dining room and closets in the bedrooms.