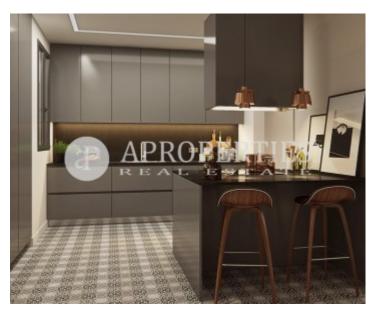

## Exclusive refurbishing of fourteen apartments in the center of La Dreta de l'Eixample in Barcelona.

This housing located on the fifth floor, consists of 128sqm with a balcony of 2sqm and has a living-dining room, an open kitchen, two bedrooms and two bathrooms. The building has an exclusive communal area with swimming pool and gym on the roof top. The property has been designed with minimalist style. It has parquet floors in the living room, mosaic floors in the dining room and closets in the bedrooms.