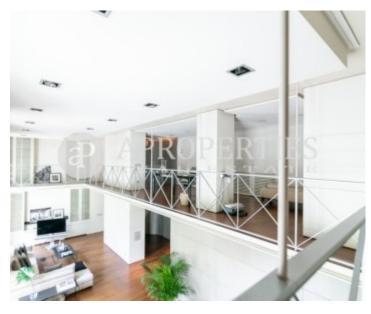

is accessed through a large hallway that leads to the large living area with five-meter high ceilings and large windows. The living room consists of three pieces with a dining area that can be independent with sliding doors, a fully equipped kitchen, a utility room, a bedroom and a toilet. On this first floor we find a fantastic master suite with access to a balcony overlooking the magnificent Passeig de Gracia, with walking closet and a bathroom. On the second floor, which is accessed by a staircase in the hall, we find two double bedrooms, with walking closet, en suite and with built-in...