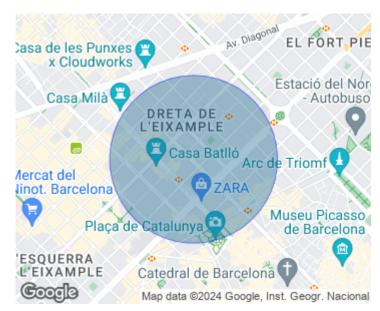

## Located in one of the most exclusive and noble areas of Barcelona, in Passeig de Gracia, we find this unique piece for its style and location.

It is an incredible master located in a luxurious building, in excellent conditions, from the beginning of the 11th century with concierge service and direct access to the parking lot with 24h security. The apartment has an area of 280sqm, with five large balconies overlooking Passeig de Gracia and due to the large windows that give us a feeling of spaciousness and brightness, through the views between its trees and the street lights, while still enjoying the intimacy of a cozy and intimate home in its full comfort. The house