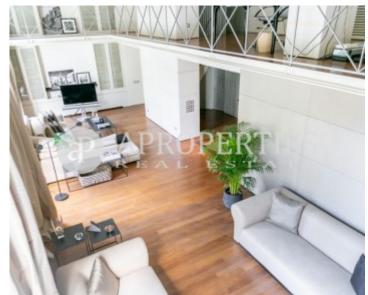

is accessed through a large hallway that leads to the large living area with five-meter high ceilings and large windows. The living room consists of three pieces with a dining area that can be independent with sliding doors, a fully equipped kitchen, a utility room, a bedroom and a toilet. On this first floor we find a fantastic master suite with access to a balcony overlooking the magnificent Passeig de Gracia, with walking closet and a bathroom. On the second floor, which is accessed by a staircase in the hall, we find two double bedrooms, with walking closet, en suite and with built-in...