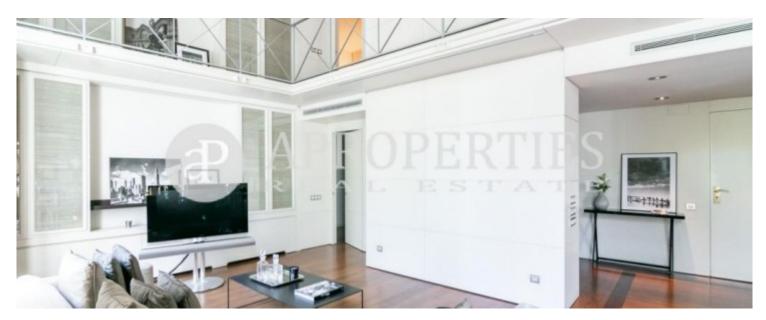

is accessed through a large hallway that leads to the large living area with five-meter high ceilings and large windows. The living room consists of three pieces with a dining area that can be independent with sliding doors, a fully equipped kitchen, a utility room, a bedroom and a toilet. On this first floor we find a fantastic master suite with access to a balcony overlooking the magnificent Passeig de Gracia, with walking closet and a bathroom. On the second floor, which is accessed by a staircase in the hall, we find two double bedrooms, with walking closet, en suite and with built-in...