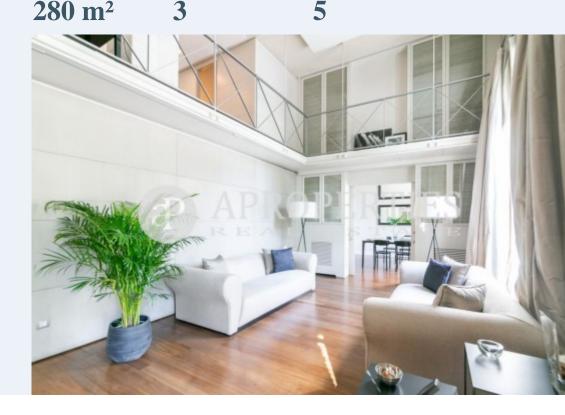

## Located in one of the most exclusive and noble areas of Barcelona, in Passeig de Gracia, we find this unique piece for its style and location.

It is an incredible master located in a luxurious building, in excellent conditions, from the beginning of the 11th century with concierge service and direct access to the parking lot with 24h security. The apartment has an area of 280sqm, with five large balconies overlooking Passeig de Gracia and due to the large windows that give us a feeling of spaciousness and brightness, through the views between its trees and the street lights, while still enjoying the intimacy of a cozy and intimate home in its full comfort. The house

is accessed through a large hallway that leads to the large living area with five-meter high ceilings and large windows. The living room consists of three pieces with a dining area that can be independent with sliding doors, a fully equipped kitchen, a utility room, a bedroom and a toilet. On this first floor we find a fantastic master suite with access to a balcony overlooking the magnificent Passeig de Gracia, with walking closet and a bathroom. On the second floor, which is accessed by a staircase in the hall, we find two double bedrooms, with walking closet, en suite and with built-in...