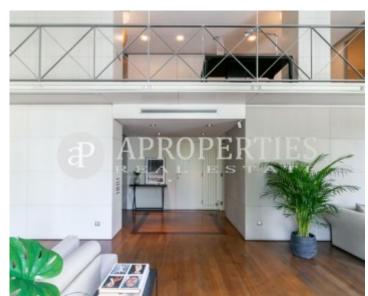

is accessed through a large hallway that leads to the large living area with five-meter high ceilings and large windows. The living room consists of three pieces with a dining area that can be independent with sliding doors, a fully equipped kitchen, a utility room, a bedroom and a toilet. On this first floor we find a fantastic master suite with access to a balcony overlooking the magnificent Passeig de Gracia, with walking closet and a bathroom. On the second floor, which is accessed by a staircase in the hall, we find two double bedrooms, with walking closet, en suite and with built-in...