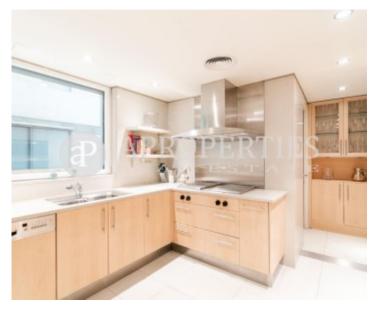

is accessed through a large hallway that leads to the large living area with five-meter high ceilings and large windows. The living room consists of three pieces with a dining area that can be independent with sliding doors, a fully equipped kitchen, a utility room, a bedroom and a toilet. On this first floor we find a fantastic master suite with access to a balcony overlooking the magnificent Passeig de Gracia, with walking closet and a bathroom. On the second floor, which is accessed by a staircase in the hall, we find two double bedrooms, with walking closet, en suite and with built-in...