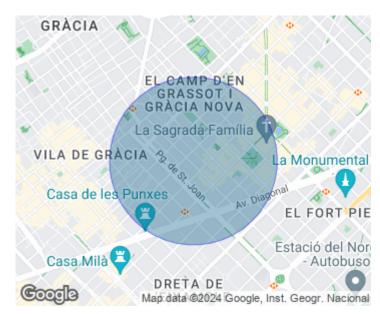

#### **Features**

✓ Views ✓ Heating

✓ Furnished ✓ AACC

Lift

Price

2,300 €

 $\begin{array}{ccc} \text{Surface} & \text{Bedrooms} & \text{Bathrooms} \\ 125 \ m^2 & 3 & 3 \\ \end{array}$ 

Located in Rosselló de l'Eixample street, close to all types of shops and public transport, with views of the Sagrada Familia and the Casa de las Punxes.