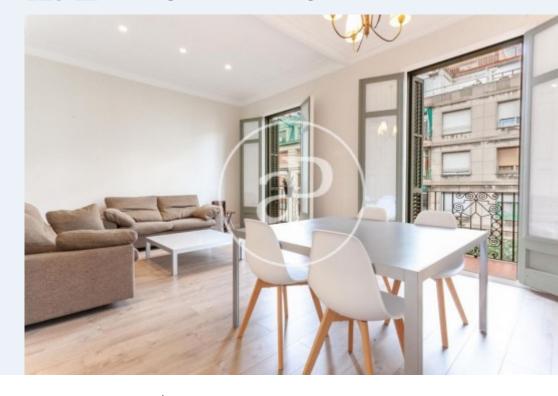

#### **Features**

✓ Views ✓ Heating

✓ Furnished ✓ AACC

Lift

Price

2,300 €

 $\begin{array}{ccc} \text{Surface} & \text{Bedrooms} & \text{Bathrooms} \\ 125 \ m^2 & 3 & 3 \\ \end{array}$ 

Located in Rosselló de l'Eixample street, close to all types of shops and public transport, with views of the Sagrada Familia and the Casa de las Punxes.

We found this flat of 125 sqm fully furnished with taste. The day area consists of an open fitted kitchen, very bright living room with exits to two balconies overlooking the street and a toilet with modernist details on the floor. The night area consists of three bedrooms, one double en suite with double bed and fitted wardrobes, two singles, one of them with two beds and exit to a practical office in the gallery leading to a clear courtyard, bathroom with shower, a multipurpose space and water area. The