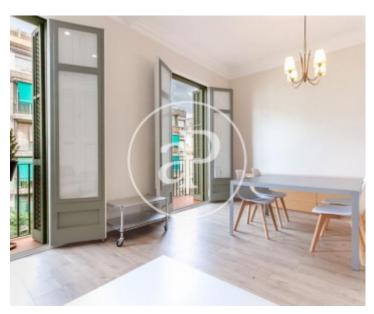

#### **Features**

✓ Views ✓ Heating

✓ Furnished ✓ AACC

Lift

Price

2,300 €

 $\begin{array}{ccc} \text{Surface} & \text{Bedrooms} & \text{Bathrooms} \\ 125 \ m^2 & 3 & 3 \\ \end{array}$ 

Located in Rosselló de l'Eixample street, close to all types of shops and public transport, with views of the Sagrada Familia and the Casa de las Punxes.

We found this flat of 125 sqm fully furnished with taste. The day area consists of an open fitted kitchen, very bright living room with exits to two balconies overlooking the street and a toilet with modernist details on the floor. The night area consists of three bedrooms, one double en suite with double bed and fitted wardrobes, two singles, one of them with two beds and exit to a practical office in the gallery leading to a clear courtyard, bathroom with shower, a multipurpose space and water area. The