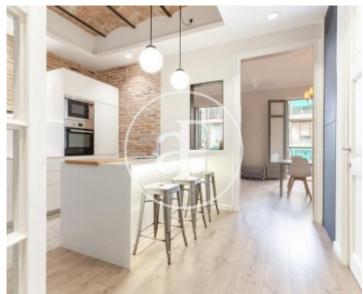

We found this flat of 125 sqm fully furnished with taste. The day area consists of an open fitted kitchen, very bright living room with exits to two balconies overlooking the street and a toilet with modernist details on the floor. The night area consists of three bedrooms, one double en suite with double bed and fitted wardrobes, two singles, one of them with two beds and exit to a practical office in the gallery leading to a clear courtyard, bathroom with shower, a multipurpose space and water area. The