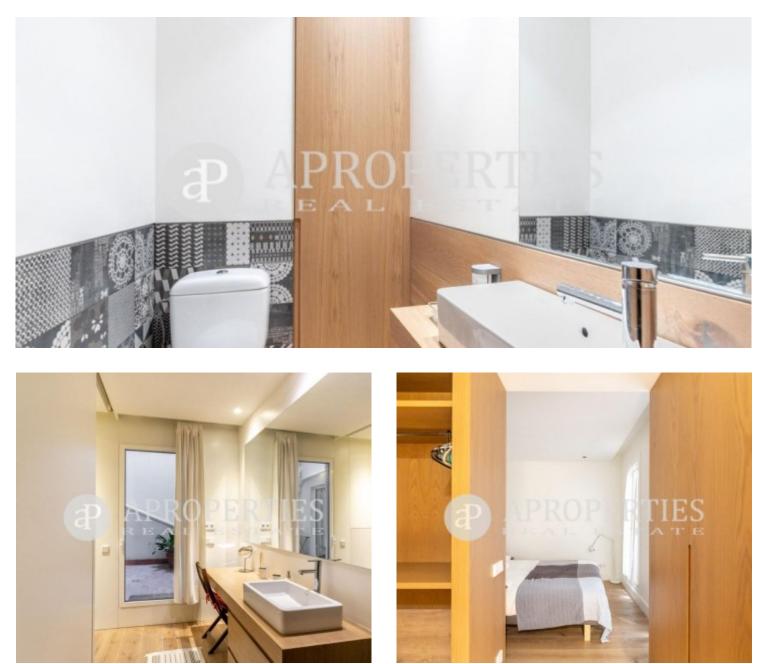

# Beautiful furnished apartment on Valencia street, between Roger de Lluria and Bruc.

One of the best areas of Barcelona, perfectly connected by means of transport and surrounded by restaurants and luxury shops. The apartment has a hall-hall with a toilet and two different areas at night and day. The day area consists of a spacious living room with views of the market florists and a designer American kitchen, equipped with all appliances and utensils. The sleeping area consists of a very spacious bedroom suite, with access to a private patio of 10sqm. A second double bedroom with dressing room and a second full bathroom, plus a multipurpose room with sofa bed that can be converted from a TV room into a third bedroom for guests. The apartment consists of 140sqm plus 10sqm of private courtyard. It is furnished with designer furniture and exquisitely decorated. It has air conditioning / heating. The estate is classic, has elevator and concierge service.