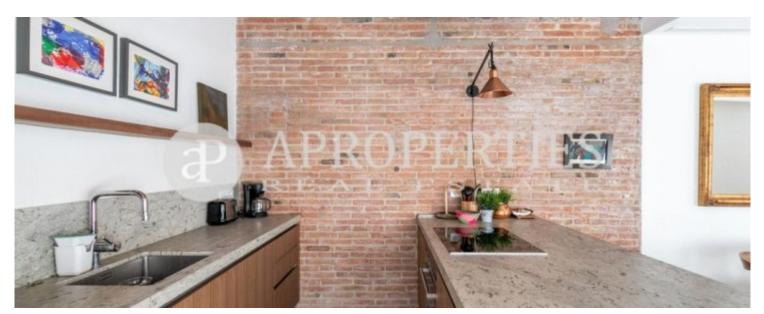

# Beautiful furnished apartment on Valencia street, between Roger de Lluria and Bruc.

One of the best areas of Barcelona, perfectly connected by means of transport and surrounded by restaurants and luxury shops. The apartment has a hall-hall with a toilet and two different areas at night and day. The day area consists of a spacious living room with views of the market florists and a designer American kitchen, equipped with all appliances and utensils. The sleeping area consists of a very spacious bedroom suite, with access to a private patio of 10sqm. A second double bedroom with dressing room and a second full bathroom, plus a multipurpose room with sofa bed that can be converted from a TV room into a third bedroom for guests. The apartment consists of 140sqm plus 10sqm of private courtyard. It is furnished with designer furniture and exquisitely decorated. It has air conditioning / heating. The estate is classic, has elevator and concierge service.