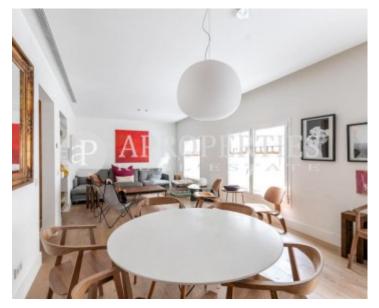

# Beautiful furnished apartment on Valencia street, between Roger de Lluria and Bruc.

One of the best areas of Barcelona, perfectly connected by means of transport and surrounded by restaurants and luxury shops. The apartment has a hall-hall with a toilet and two different areas at night and day. The day area consists of a spacious living room with views of the market florists and a designer American kitchen, equipped with all appliances and utensils. The sleeping area consists of a very spacious bedroom suite, with access to a private patio of 10sqm. A second double bedroom with dressing room and a second full bathroom, plus a multipurpose room with sofa bed that can be converted from a TV room into a third bedroom for guests. The apartment consists of 140sqm plus 10sqm of private courtyard. It is furnished with designer furniture and exquisitely decorated. It has air conditioning / heating. The estate is classic, has elevator and concierge service.