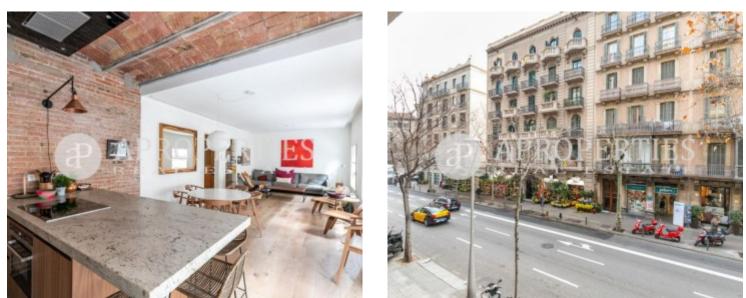

# Beautiful furnished apartment on Valencia street, between Roger de Lluria and Bruc.

One of the best areas of Barcelona, perfectly connected by means of transport and surrounded by restaurants and luxury shops. The apartment has a hall-hall with a toilet and two different areas at night and day. The day area consists of a spacious living room with views of the market florists and a designer American kitchen, equipped with all appliances and utensils. The sleeping area consists of a very spacious bedroom suite, with access to a private patio of 10sqm. A second double bedroom with dressing room and a second full bathroom, plus a multipurpose room with sofa bed that can be converted from a TV room into a third bedroom for guests. The apartment consists of 140sqm plus 10sqm of private courtyard. It is furnished with designer furniture and exquisitely decorated. It has air conditioning / heating. The estate is classic, has elevator and concierge service.