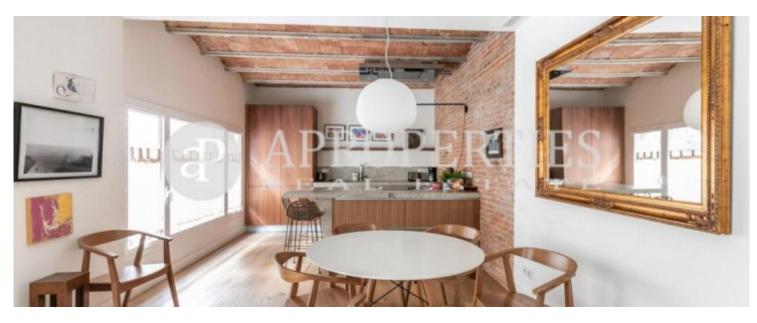

# Beautiful furnished apartment on Valencia street, between Roger de Lluria and Bruc.

One of the best areas of Barcelona, perfectly connected by means of transport and surrounded by restaurants and luxury shops. The apartment has a hall-hall with a toilet and two different areas at night and day. The day area consists of a spacious living room with views of the market florists and a designer American kitchen, equipped with all appliances and utensils. The sleeping area consists of a very spacious bedroom suite, with access to a private patio of 10sqm. A second double bedroom with dressing room and a second full bathroom, plus a multipurpose room with sofa bed that can be converted from a TV room into a third bedroom for guests. The apartment consists of 140sqm plus 10sqm of private courtyard. It is furnished with designer furniture and exquisitely decorated. It has air conditioning / heating. The estate is classic, has elevator and concierge service.