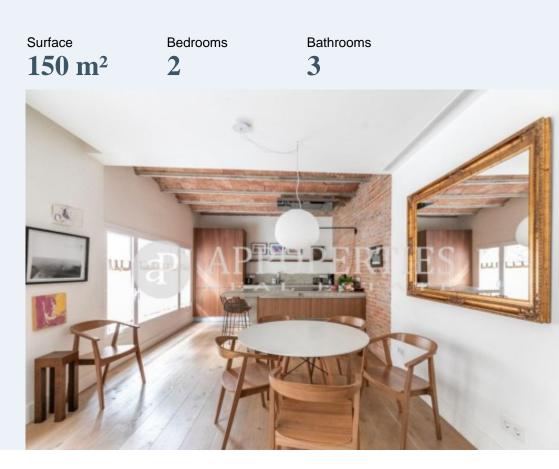

# Beautiful furnished apartment on Valencia street, between Roger de Lluria and Bruc.

One of the best areas of Barcelona, perfectly connected by means of transport and surrounded by restaurants and luxury shops. The apartment has a hall-hall with a toilet and two different areas at night and day. The day area consists of a spacious living room with views of the market florists and a designer American kitchen, equipped with all appliances and utensils. The sleeping area consists of a very spacious bedroom suite, with access to a private patio of 10sqm. A second double bedroom with dressing room and a second full bathroom, plus a multipurpose room with sofa bed that can be converted from a TV room into a third bedroom for guests. The apartment consists of 140sqm plus 10sqm of private courtyard. It is furnished with designer furniture and exquisitely decorated. It has air conditioning / heating. The estate is classic, has elevator and concierge service.