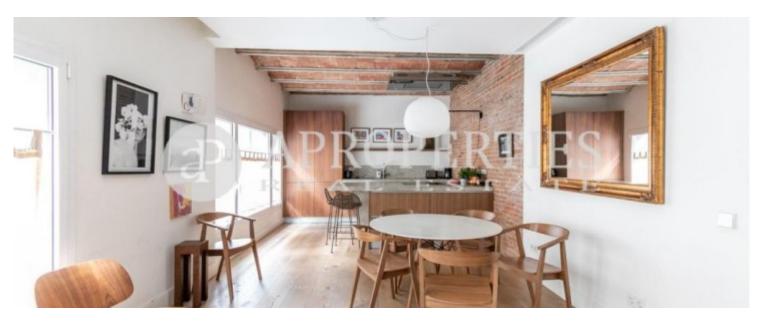

# Beautiful furnished apartment on Valencia street, between Roger de Lluria and Bruc.

One of the best areas of Barcelona, perfectly connected by means of transport and surrounded by restaurants and luxury shops. The apartment has a hall-hall with a toilet and two different areas at night and day. The day area consists of a spacious living room with views of the market florists and a designer American kitchen, equipped with all appliances and utensils. The sleeping area consists of a very spacious bedroom suite, with access to a private patio of 10sqm. A second double bedroom with dressing room and a second full bathroom, plus a multipurpose room with sofa bed that can be converted from a TV room into a third bedroom for guests. The apartment consists of 140sqm plus 10sqm of private courtyard. It is furnished with designer furniture and exquisitely decorated. It has air conditioning / heating. The estate is classic, has elevator and concierge service.