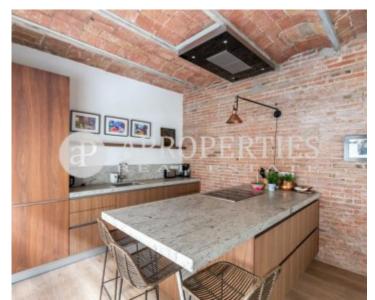

# Beautiful furnished apartment on Valencia street, between Roger de Lluria and Bruc.

One of the best areas of Barcelona, perfectly connected by means of transport and surrounded by restaurants and luxury shops. The apartment has a hall-hall with a toilet and two different areas at night and day. The day area consists of a spacious living room with views of the market florists and a designer American kitchen, equipped with all appliances and utensils. The sleeping area consists of a very spacious bedroom suite, with access to a private patio of 10sqm. A second double bedroom with dressing room and a second full bathroom, plus a multipurpose room with sofa bed that can be converted from a TV room into a third bedroom for guests. The apartment consists of 140sqm plus 10sqm of private courtyard. It is furnished with designer furniture and exquisitely decorated. It has air conditioning / heating. The estate is classic, has elevator and concierge service.