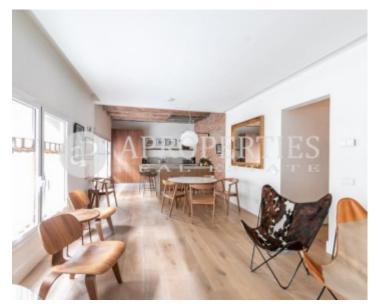

# Beautiful furnished apartment on Valencia street, between Roger de Lluria and Bruc.

One of the best areas of Barcelona, perfectly connected by means of transport and surrounded by restaurants and luxury shops. The apartment has a hall-hall with a toilet and two different areas at night and day. The day area consists of a spacious living room with views of the market florists and a designer American kitchen, equipped with all appliances and utensils. The sleeping area consists of a very spacious bedroom suite, with access to a private patio of 10sqm. A second double bedroom with dressing room and a second full bathroom, plus a multipurpose room with sofa bed that can be converted from a TV room into a third bedroom for guests. The apartment consists of 140sqm plus 10sqm of private courtyard. It is furnished with designer furniture and exquisitely decorated. It has air conditioning / heating. The estate is classic, has elevator and concierge service.