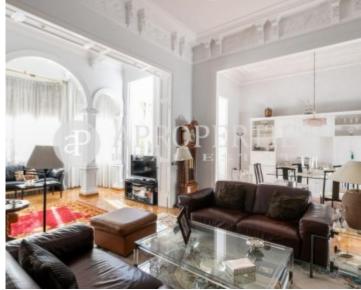

## **Features**

✓ Heating ✓ Boxroom

✓ Terrace ✓ Lift

Price

6,000 €

Located in the Eixample Right, surrounded by shops, restaurants, museums, very well connected with public transport, close to Paseo de Gracia, Plaza Cataluña, Paseo San Juan and Parque de la Ciutadella. In a modernist building cataloged at the beginning of the century, we find this fabulous 300sqm flat with 100sqm of terrace, originally the stately floor of the building. The day area consists of a spacious and bright living - dining room with an office area and exit to the south facing terrace equipped with sun loungers and dining room, fully equipped separate kitchen, service loft that can be used as a room or office and dining area. waters. The sleeping area consists of four double bedrooms, two exterior and two interior, with fitted wardrobes, two of them en suite and a third full