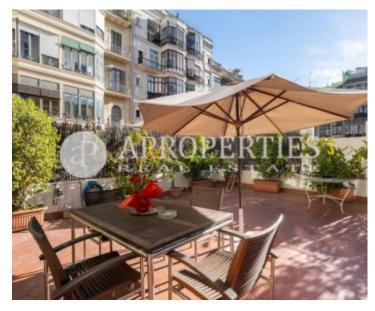

## **Features**

✓ Heating ✓ Boxroom

✓ Terrace ✓ Lift

Price

6,000 €

Located in the Eixample Right, surrounded by shops, restaurants, museums, very well connected with public transport, close to Paseo de Gracia, Plaza Cataluña, Paseo San Juan and Parque de la Ciutadella. In a modernist building cataloged at the beginning of the century, we find this fabulous 300sqm flat with 100sqm of terrace, originally the stately floor of the building. The day area consists of a spacious and bright living - dining room with an office area and exit to the south facing terrace equipped with sun loungers and dining room, fully equipped separate kitchen, service loft that can be used as a room or office and dining area. waters. The sleeping area consists of four double bedrooms, two exterior and two interior, with fitted wardrobes, two of them en suite and a third full