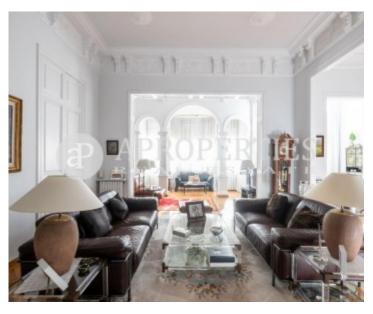

## **Features**

✓ Heating ✓ Boxroom

✓ Terrace ✓ Lift

Price

6,000 €

Located in the Eixample Right, surrounded by shops, restaurants, museums, very well connected with public transport, close to Paseo de Gracia, Plaza Cataluña, Paseo San Juan and Parque de la Ciutadella. In a modernist building cataloged at the beginning of the century, we find this fabulous 300sqm flat with 100sqm of terrace, originally the stately floor of the building. The day area consists of a spacious and bright living - dining room with an office area and exit to the south facing terrace equipped with sun loungers and dining room, fully equipped separate kitchen, service loft that can be used as a room or office and dining area. waters. The sleeping area consists of four double bedrooms, two exterior and two interior, with fitted wardrobes, two of them en suite and a third full