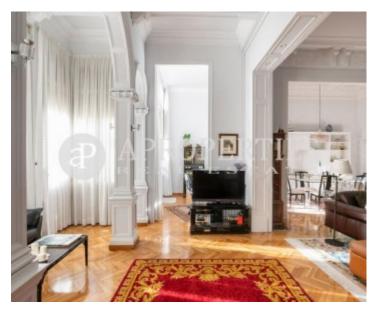

## **Features**

✓ Heating ✓ Boxroom

✓ Terrace ✓ Lift

Price

6,000 €

Located in the Eixample Right, surrounded by shops, restaurants, museums, very well connected with public transport, close to Paseo de Gracia, Plaza Cataluña, Paseo San Juan and Parque de la Ciutadella. In a modernist building cataloged at the beginning of the century, we find this fabulous 300sqm flat with 100sqm of terrace, originally the stately floor of the building. The day area consists of a spacious and bright living - dining room with an office area and exit to the south facing terrace equipped with sun loungers and dining room, fully equipped separate kitchen, service loft that can be used as a room or office and dining area. waters. The sleeping area consists of four double bedrooms, two exterior and two interior, with fitted wardrobes, two of them en suite and a third full