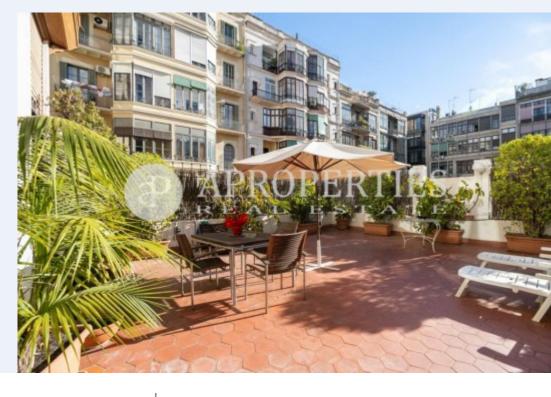

## **Features**

✓ Heating ✓ Boxroom

✓ Terrace ✓ Lift

Price

6,000 €

Located in the Eixample Right, surrounded by shops, restaurants, museums, very well connected with public transport, close to Paseo de Gracia, Plaza Cataluña, Paseo San Juan and Parque de la Ciutadella. In a modernist building cataloged at the beginning of the century, we find this fabulous 300sqm flat with 100sqm of terrace, originally the stately floor of the building. The day area consists of a spacious and bright living - dining room with an office area and exit to the south facing terrace equipped with sun loungers and dining room, fully equipped separate kitchen, service loft that can be used as a room or office and dining area. waters. The sleeping area consists of four double bedrooms, two exterior and two interior, with fitted wardrobes, two of them en suite and a third full