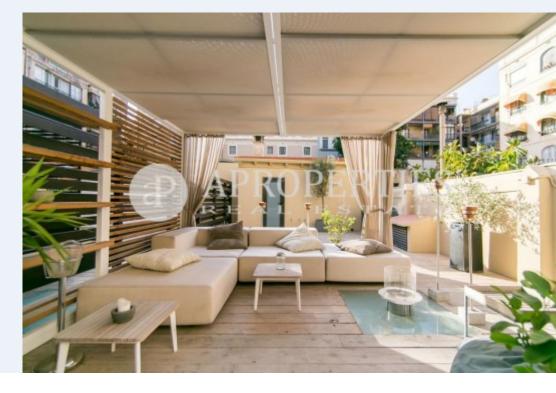

675,000 €

Surface **Bedrooms Bathrooms**  $90 \text{ m}^2$ 

An elegant property with a terrace located in a characteristic Eixample building, just a two minutes walk from Passeig de Gracia.

The 90sqm apartment features a nice private 120sqm courtyard and has been entirely renovated. It consists of; a living room with direct access to the terrace, a large fully equipped kitchen, an en-suite bedroom also with an exit to the terrace, a guest bedroom, a full bathroom and a small room that is now being used as a dressing room. In the hallway, there is a fitted wardrobe with a washer and dryer. What really converts this property into a unique piece is its fantastic and modern terrace, with a chill-out area and a porch,

ideal for dining and dinner with family or friends. At the back of the terrace, we also find an outbuilding used as a storage room.

Contact us.

we will be happy to assist you, to offer you more details and information.