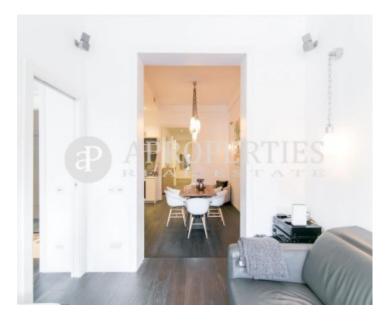

675,000 €

Surface **Bedrooms Bathrooms**  $90 \text{ m}^2$ 

An elegant property with a terrace located in a characteristic Eixample building, just a two minutes walk from Passeig de Gracia.

The 90sqm apartment features a nice private 120sqm courtyard and has been entirely renovated. It consists of; a living room with direct access to the terrace, a large fully equipped kitchen, an en-suite bedroom also with an exit to the terrace, a guest bedroom, a full bathroom and a small room that is now being used as a dressing room. In the hallway, there is a fitted wardrobe with a washer and dryer. What really converts this property into a unique piece is its fantastic and modern terrace, with a chill-out area and a porch,