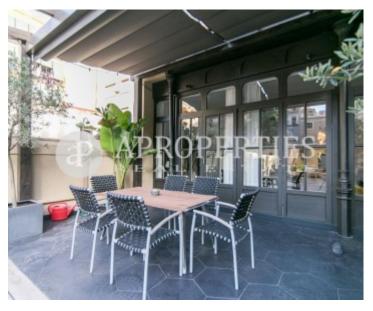

675,000 €

Surface **Bedrooms Bathrooms**  $90 \text{ m}^2$ 

An elegant property with a terrace located in a characteristic Eixample building, just a two minutes walk from Passeig de Gracia.

The 90sqm apartment features a nice private 120sqm courtyard and has been entirely renovated. It consists of; a living room with direct access to the terrace, a large fully equipped kitchen, an en-suite bedroom also with an exit to the terrace, a guest bedroom, a full bathroom and a small room that is now being used as a dressing room. In the hallway, there is a fitted wardrobe with a washer and dryer. What really converts this property into a unique piece is its fantastic and modern terrace, with a chill-out area and a porch,

ideal for dining and dinner with family or friends. At the back of the terrace, we also find an outbuilding used as a storage room.

Contact us.

we will be happy to assist you, to offer you more details and information.