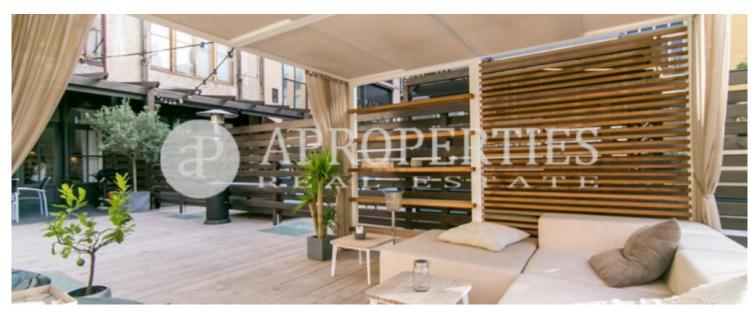

675,000 €

Surface **Bedrooms Bathrooms**  $90 \text{ m}^2$ 

An elegant property with a terrace located in a characteristic Eixample building, just a two minutes walk from Passeig de Gracia.

The 90sqm apartment features a nice private 120sqm courtyard and has been entirely renovated. It consists of; a living room with direct access to the terrace, a large fully equipped kitchen, an en-suite bedroom also with an exit to the terrace, a guest bedroom, a full bathroom and a small room that is now being used as a dressing room. In the hallway, there is a fitted wardrobe with a washer and dryer. What really converts this property into a unique piece is its fantastic and modern terrace, with a chill-out area and a porch,

ideal for dining and dinner with family or friends. At the back of the terrace, we also find an outbuilding used as a storage room.

Contact us.

we will be happy to assist you, to offer you more details and information.