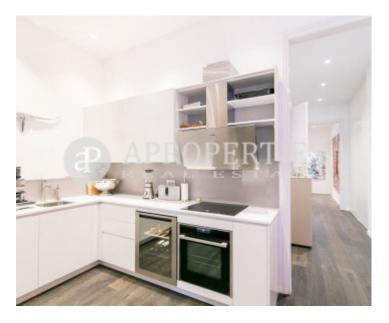

675,000 €

Surface **Bedrooms Bathrooms**  $90 \text{ m}^2$ 

An elegant property with a terrace located in a characteristic Eixample building, just a two minutes walk from Passeig de Gracia.

The 90sqm apartment features a nice private 120sqm courtyard and has been entirely renovated. It consists of; a living room with direct access to the terrace, a large fully equipped kitchen, an en-suite bedroom also with an exit to the terrace, a guest bedroom, a full bathroom and a small room that is now being used as a dressing room. In the hallway, there is a fitted wardrobe with a washer and dryer. What really converts this property into a unique piece is its fantastic and modern terrace, with a chill-out area and a porch,