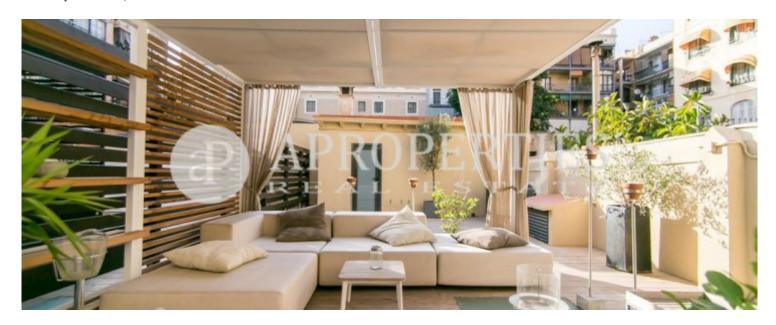

675,000 €

Surface **Bedrooms Bathrooms**  $90 \text{ m}^2$ 

An elegant property with a terrace located in a characteristic Eixample building, just a two minutes walk from Passeig de Gracia.

The 90sqm apartment features a nice private 120sqm courtyard and has been entirely renovated. It consists of; a living room with direct access to the terrace, a large fully equipped kitchen, an en-suite bedroom also with an exit to the terrace, a guest bedroom, a full bathroom and a small room that is now being used as a dressing room. In the hallway, there is a fitted wardrobe with a washer and dryer. What really converts this property into a unique piece is its fantastic and modern terrace, with a chill-out area and a porch,

ideal for dining and dinner with family or friends. At the back of the terrace, we also find an outbuilding used as a storage room.

Contact us.

we will be happy to assist you, to offer you more details and information.