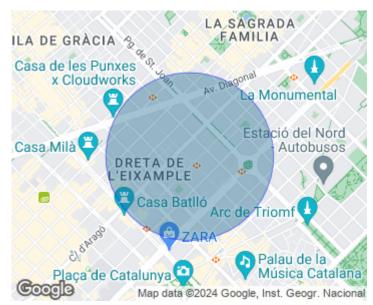

# Design studio in La Dreta de l'Eixample

### **Features**

Heating

✓ AACC

✓ Concierge

Price

1,400 €

 $\begin{array}{ccc} \text{Surface} & \text{Bedrooms} & \text{Bathroom} \\ 90 \ m^2 & 2 & 1 \\ \end{array}$ 

In a beautiful and quiet passage of l'Eixample, we find in a bass of a wonderful house in the center of the city, a studio that can be qualified as housing.