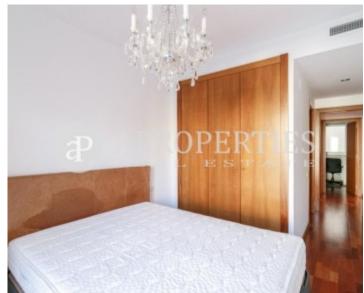

It consists of 85sqm and a 8sqm balcony. The day area has a living room with access to the terrace, with overviews the courtyard. The kitchen is en office and is fully equipped. The night area is made up by three bedrooms, the main one en suite with access to the terrace, and fitted wardrobes. There are two more individual rooms, one of them with large closets, and both sharing a bathroom with a shower. The apartment has hardwood floors, gas heating radiators, air conditioning ducts, PVC

windows, etc. overall it has very good finishes of the bathrooms and the kitchen. The building has been recently renovated. Parking space includes in the price in the same building. It is already available to live.