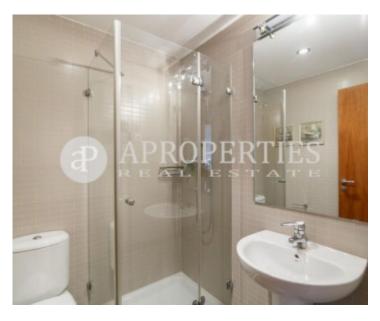

It consists of 85sqm and a 8sqm balcony. The day area has a living room with access to the terrace, with overviews the courtyard. The kitchen is en office and is fully equipped. The night area is made up by three bedrooms, the main one en suite with access to the terrace, and fitted wardrobes. There are two more individual rooms, one of them with large closets, and both sharing a bathroom with a shower. The apartment has hardwood floors, gas heating radiators, air conditioning ducts, PVC

windows, etc. overall it has very good finishes of the bathrooms and the kitchen. The building has been recently renovated. Parking space includes in the price in the same building. It is already available to live.