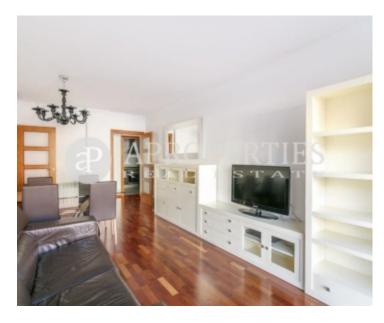

Surface Bedrooms Bathrooms  $85 \text{ m}^2$  3

This flat is located in Roger de Flor, in the middle of the Eixample Detra, and it is quiet and very bright, in a new building with high-quality finishes and very well distributed.

It consists of 85sqm and a 8sqm balcony. The day area has a living room with access to the terrace, with overviews the courtyard. The kitchen is en office and is fully equipped. The night area is made up by three bedrooms, the main one en suite with access to the terrace, and fitted wardrobes. There are two more individual rooms, one of them with large closets, and both sharing a bathroom with a shower. The apartment has hardwood floors, gas heating radiators, air conditioning ducts, PVC

windows, etc. overall it has very good finishes of the bathrooms and the kitchen. The building has been recently renovated. Parking space includes in the price in the same building. It is already available to live.