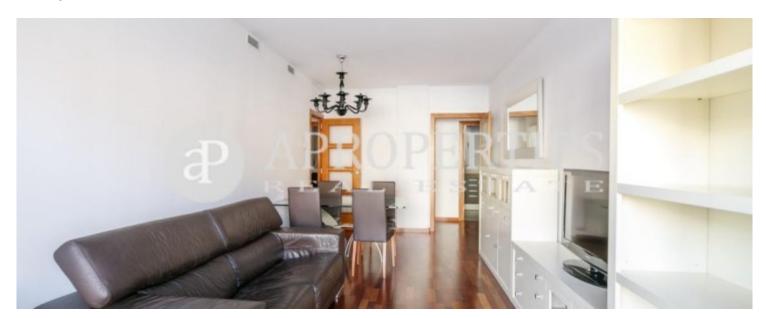

It consists of 85sqm and a 8sqm balcony. The day area has a living room with access to the terrace, with overviews the courtyard. The kitchen is en office and is fully equipped. The night area is made up by three bedrooms, the main one en suite with access to the terrace, and fitted wardrobes. There are two more individual rooms, one of them with large closets, and both sharing a bathroom with a shower. The apartment has hardwood floors, gas heating radiators, air conditioning ducts, PVC

windows, etc. overall it has very good finishes of the bathrooms and the kitchen. The building has been recently renovated. Parking space includes in the price in the same building. It is already available to live.