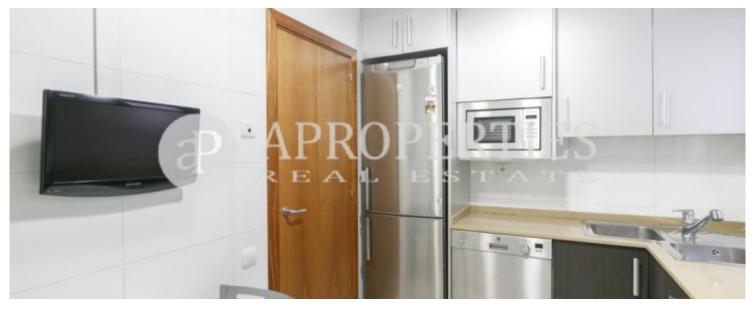

It consists of 85sqm and a 8sqm balcony. The day area has a living room with access to the terrace, with overviews the courtyard. The kitchen is en office and is fully equipped. The night area is made up by three bedrooms, the main one en suite with access to the terrace, and fitted wardrobes. There are two more individual rooms, one of them with large closets, and both sharing a bathroom with a shower. The apartment has hardwood floors, gas heating radiators, air conditioning ducts, PVC

windows, etc. overall it has very good finishes of the bathrooms and the kitchen. The building has been recently renovated. Parking space includes in the price in the same building. It is already available to live.