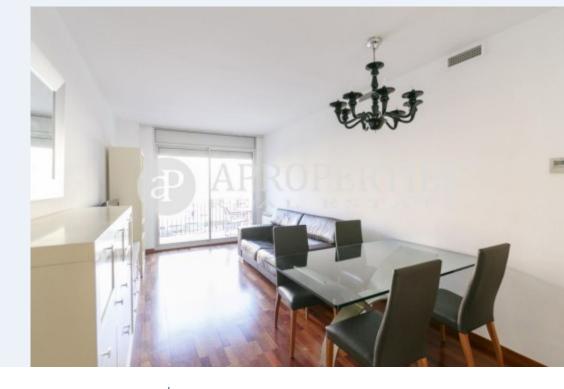

Surface Bedrooms Bathrooms  $85 \text{ m}^2$  3

This flat is located in Roger de Flor, in the middle of the Eixample Detra, and it is quiet and very bright, in a new building with high-quality finishes and very well distributed.

It consists of 85sqm and a 8sqm balcony. The day area has a living room with access to the terrace, with overviews the courtyard. The kitchen is en office and is fully equipped. The night area is made up by three bedrooms, the main one en suite with access to the terrace, and fitted wardrobes. There are two more individual rooms, one of them with large closets, and both sharing a bathroom with a shower. The apartment has hardwood floors, gas heating radiators, air conditioning ducts, PVC

windows, etc. overall it has very good finishes of the bathrooms and the kitchen. The building has been recently renovated. Parking space includes in the price in the same building. It is already available to live.