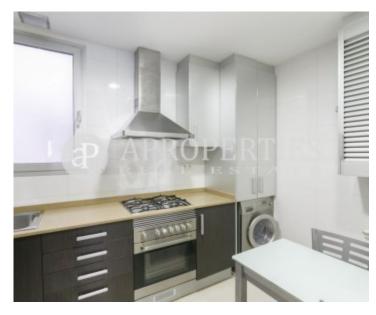

It consists of 85sqm and a 8sqm balcony. The day area has a living room with access to the terrace, with overviews the courtyard. The kitchen is en office and is fully equipped. The night area is made up by three bedrooms, the main one en suite with access to the terrace, and fitted wardrobes. There are two more individual rooms, one of them with large closets, and both sharing a bathroom with a shower. The apartment has hardwood floors, gas heating radiators, air conditioning ducts, PVC

windows, etc. overall it has very good finishes of the bathrooms and the kitchen. The building has been recently renovated. Parking space includes in the price in the same building. It is already available to live.