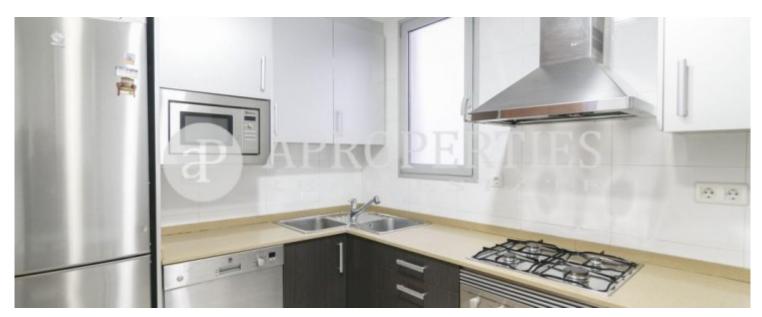

It consists of 85sqm and a 8sqm balcony. The day area has a living room with access to the terrace, with overviews the courtyard. The kitchen is en office and is fully equipped. The night area is made up by three bedrooms, the main one en suite with access to the terrace, and fitted wardrobes. There are two more individual rooms, one of them with large closets, and both sharing a bathroom with a shower. The apartment has hardwood floors, gas heating radiators, air conditioning ducts, PVC

windows, etc. overall it has very good finishes of the bathrooms and the kitchen. The building has been recently renovated. Parking space includes in the price in the same building. It is already available to live.