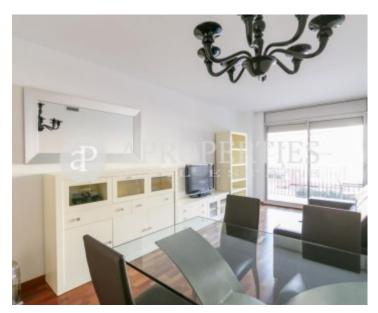

Surface Bedrooms Bathrooms  $85 \text{ m}^2$  3

This flat is located in Roger de Flor, in the middle of the Eixample Detra, and it is quiet and very bright, in a new building with high-quality finishes and very well distributed.

It consists of 85sqm and a 8sqm balcony. The day area has a living room with access to the terrace, with overviews the courtyard. The kitchen is en office and is fully equipped. The night area is made up by three bedrooms, the main one en suite with access to the terrace, and fitted wardrobes. There are two more individual rooms, one of them with large closets, and both sharing a bathroom with a shower. The apartment has hardwood floors, gas heating radiators, air conditioning ducts, PVC

windows, etc. overall it has very good finishes of the bathrooms and the kitchen. The building has been recently renovated. Parking space includes in the price in the same building. It is already available to live.