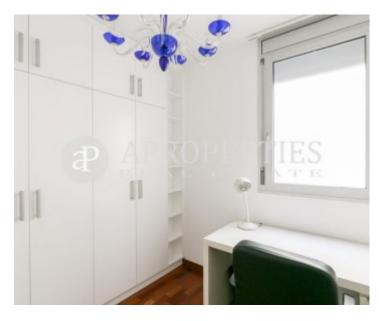

It consists of 85sqm and a 8sqm balcony. The day area has a living room with access to the terrace, with overviews the courtyard. The kitchen is en office and is fully equipped. The night area is made up by three bedrooms, the main one en suite with access to the terrace, and fitted wardrobes. There are two more individual rooms, one of them with large closets, and both sharing a bathroom with a shower. The apartment has hardwood floors, gas heating radiators, air conditioning ducts, PVC