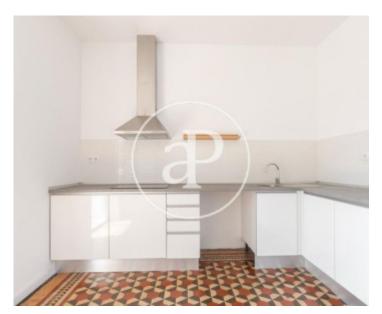

Bright unfurnished flat in Eixample Dreta, just one street from Paseo de Gracia, in one of the best known places in the city with many restaurants, transport, shops, etc.

.. This 86sqm flat, completely renovated Brand new, it has two double rooms of very good size and a medium room. A courtesy toilet and a bathroom with shower. The kitchen is not equipped and fully open next to the living room that makes it more spacious and pleasant as it is south facing. A small area of water next to a gallery that can serve as storage. The farm has a doorman and elevator.