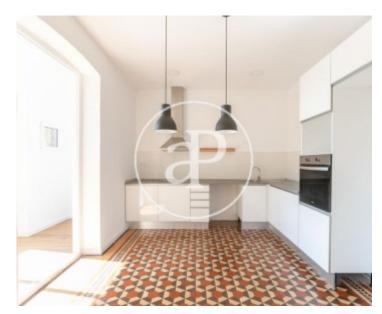

Bright unfurnished flat in Eixample Dreta, just one street from Paseo de Gracia, in one of the best known places in the city with many restaurants, transport, shops, etc.

.. This 86sqm flat, completely renovated Brand new, it has two double rooms of very good size and a medium room. A courtesy toilet and a bathroom with shower. The kitchen is not equipped and fully open next to the living room that makes it more spacious and pleasant as it is south facing. A small area of water next to a gallery that can serve as storage. The farm has a doorman and elevator.