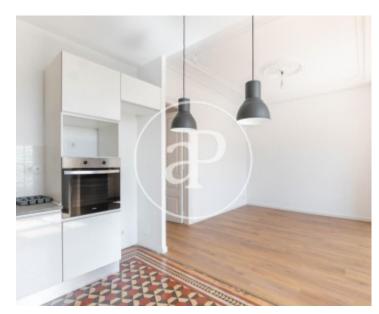

Bright unfurnished flat in Eixample Dreta, just one street from Paseo de Gracia, in one of the best known places in the city with many restaurants, transport, shops, etc.

.. This 86sqm flat, completely renovated Brand new, it has two double rooms of very good size and a medium room. A courtesy toilet and a bathroom with shower. The kitchen is not equipped and fully open next to the living room that makes it more spacious and pleasant as it is south facing. A small area of water next to a gallery that can serve as storage. The farm has a doorman and elevator.