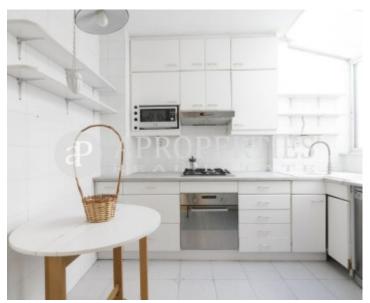

The property consists of 102sqm of area and 14sqm of terraces, currently we access the flat through a large entrance hall that leads to a bright living-room with direct access to two useful terraces with beautiful views of the city. It also has a large kitchen with a utility room and two rooms that share a bathroom. The high ceilings, the two outdoor terraces very usable and with nice open views, another interior terrace in the courtyard of lights, are some of the main