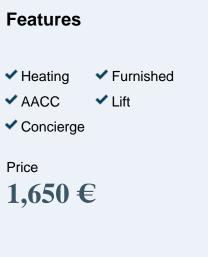

## Eixample Dreta, Barcelona

REF. AB1801050

# Bright furnished duplex next to Passeig de Gracia

In the heart of La Dreta de l'Eixample, between Paseo de Gracia and Rambla de Catalunya, we find a unique fully furnished duplex of approximately 75sqm.