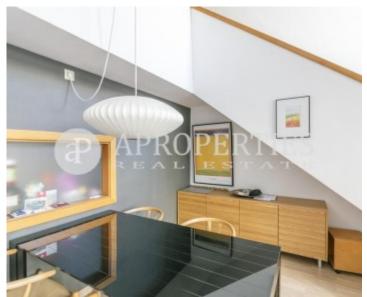

# Bright furnished duplex next to Passeig de Gracia

In the heart of La Dreta de l'Eixample, between Paseo de Gracia and Rambla de Catalunya, we find a unique fully furnished duplex of approximately 75sqm.

On the first floor is a sunny living room with large windows, a kitchen with appliances and utensils and a single bedroom en suite. On the second floor is a double bedroom, a walking closet and a full bathroom. Possibility of parking space in the same building. Available from July 15, 2018 to July 15, 2019. **Contact us,** we will be happy to assist you, to offer you more details and information.