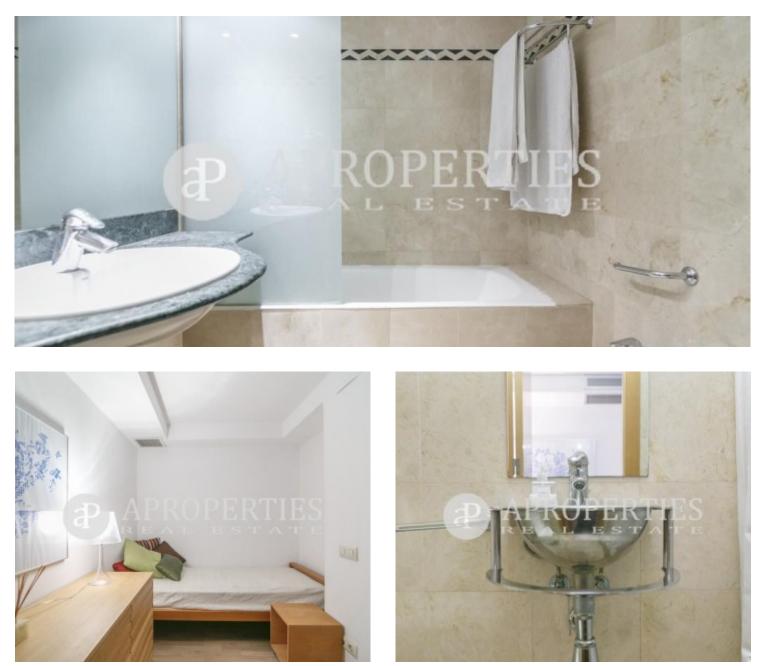

On the first floor is a sunny living room with large windows, a kitchen with appliances and utensils and a single bedroom en suite. On the second floor is a double bedroom, a walking closet and a full bathroom. Possibility of parking space in the same building. Available from July 15, 2018 to July 15, 2019. **Contact us,** we will be happy to assist you, to offer you more details and information.