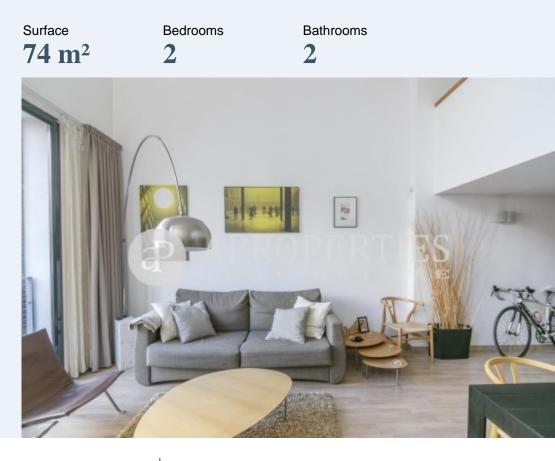

# Bright furnished duplex next to Passeig de Gracia

In the heart of La Dreta de l'Eixample, between Paseo de Gracia and Rambla de Catalunya, we find a unique fully furnished duplex of approximately 75sqm.

On the first floor is a sunny living room with large windows, a kitchen with appliances and utensils and a single bedroom en suite. On the second floor is a double bedroom, a walking closet and a full bathroom. Possibility of parking space in the same building. Available from July 15, 2018 to July 15, 2019. **Contact us,** we will be happy to assist you, to offer you more details and information.