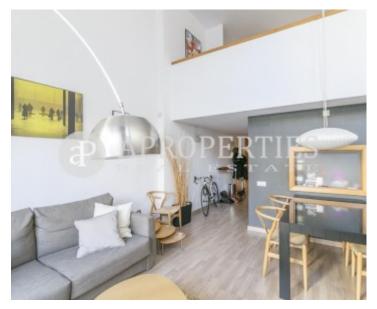

On the first floor is a sunny living room with large windows, a kitchen with appliances and utensils and a single bedroom en suite. On the second floor is a double bedroom, a walking closet and a full bathroom. Possibility of parking space in the same building. Available from July 15, 2018 to July 15, 2019. **Contact us,** we will be happy to assist you, to offer you more details and information.